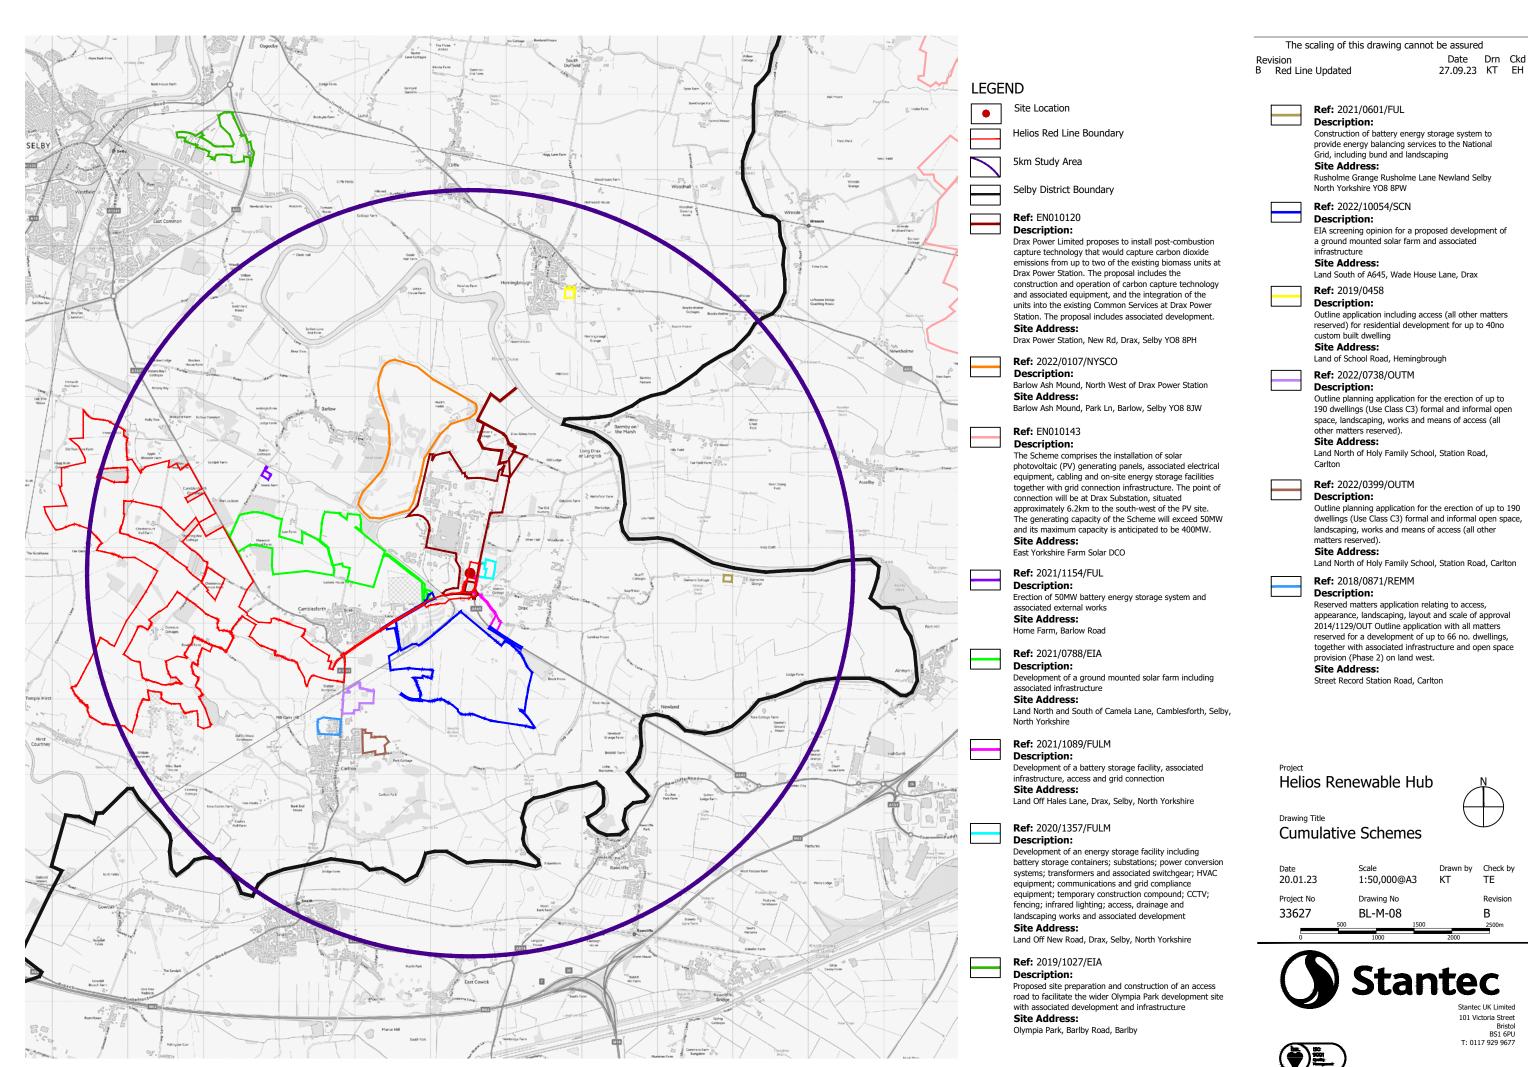

The scaling of this drawing cannot be assured

Revision A Red Line Updated

Date Drn Ckd 27.09.23 KT EH

**Ref:** 2021/0601/FUL

## **Description:**

Construction of battery energy storage system to provide energy balancing services to the National Grid, including bund and landscaping

### **Site Address:**

Rusholme Grange Rusholme Lane Newland Selby North Yorkshire YO8 8PW

## Ref: 2022/10054/SCN

## **Description:**

EIA screening opinion for a proposed development of a ground mounted solar farm and associated infrastructure

# **Site Address:**

Land South of A645, Wade House Lane, Drax

## **Ref:** 2019/0458 **Description:**

Outline application including access (all other matters reserved) for residential development for up to 40no

## custom built dwelling **Site Address:**

Land of School Road, Hemingbrough

# **Ref:** 2022/0738/OUTM

### **Description:**

Outline planning application for the erection of up to 190 dwellings (Use Class C3) formal and informal open space, landscaping, works and means of access (all other matters reserved).

## **Site Address:**

Land North of Holy Family School, Station Road, Carlton

**Ref:** 2022/0399/OUTM

## **Description:**

Outline planning application for the erection of up to 190 dwellings (Use Class C3) formal and informal open space, landscaping, works and means of access (all other matters reserved).

# **Site Address:**

**Description:** 

Land North of Holy Family School, Station Road, Carlton

## **Ref:** 2018/0871/REMM

Reserved matters application relating to access, appearance, landscaping, layout and scale of approval 2014/1129/OUT Outline application with all matters reserved for a development of up to 66 no. dwellings, together with associated infrastructure and open space provision (Phase 2) on land west.

## **Site Address:**

Street Record Station Road, Carlton

Drawing Title

Local Plan Designations, ALC,

Cumulative Schemes and Statutory designations

20.01.23 1:50,000@A2 ΚT ΤE Project No Drawing No Revision 33627 BL-M-10