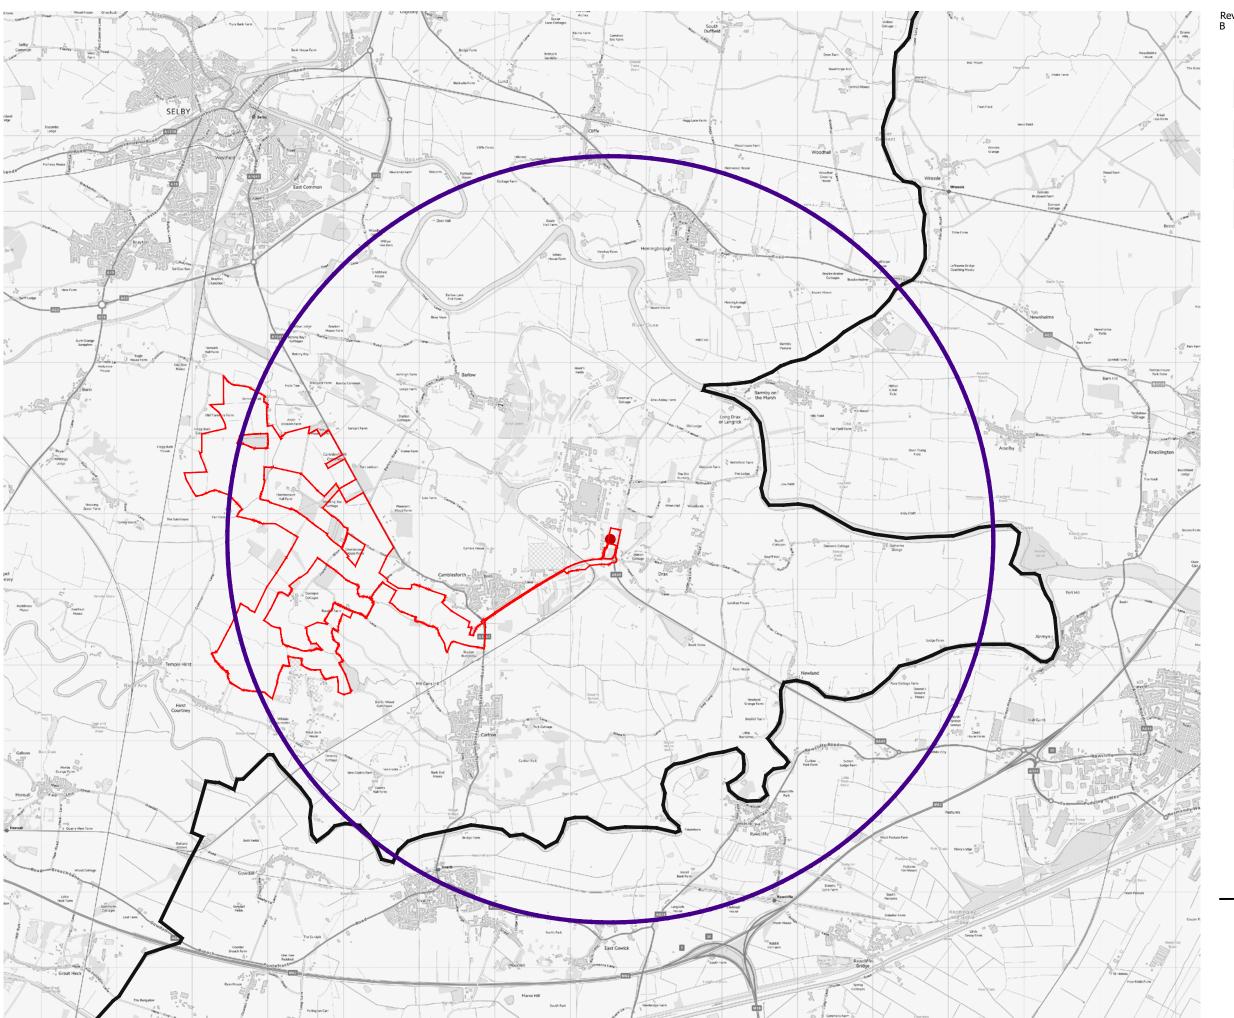

Preliminary Environmental Information Report

**Volume 3: Technical Appendices** 

Appendix 4.1: Site Selection Mapping

Revision B Red Line Updated Date Drn ( 27.09.23 KT

**LEGEND** 

Site Location

Site Loc

Helios Red Line Boundary

5km Study Area

Selby District Boundary

Site of Importance for Nature Conservation

Special Area of Conservation

Special Protection Area

Local Nature Reserve

Site of Special Scientific Interest

Ancient Woodland

Project

Helios Renewable Hub

Drawing Title

**Biodiversity Statutory Designations** 

 Date 20.01.23
 Scale 1:50,000@A3
 Drawn by KT
 Check by TE

 Project No
 Drawing No
 Revision

 33627
 BL-M-01
 B

**Stantec** 