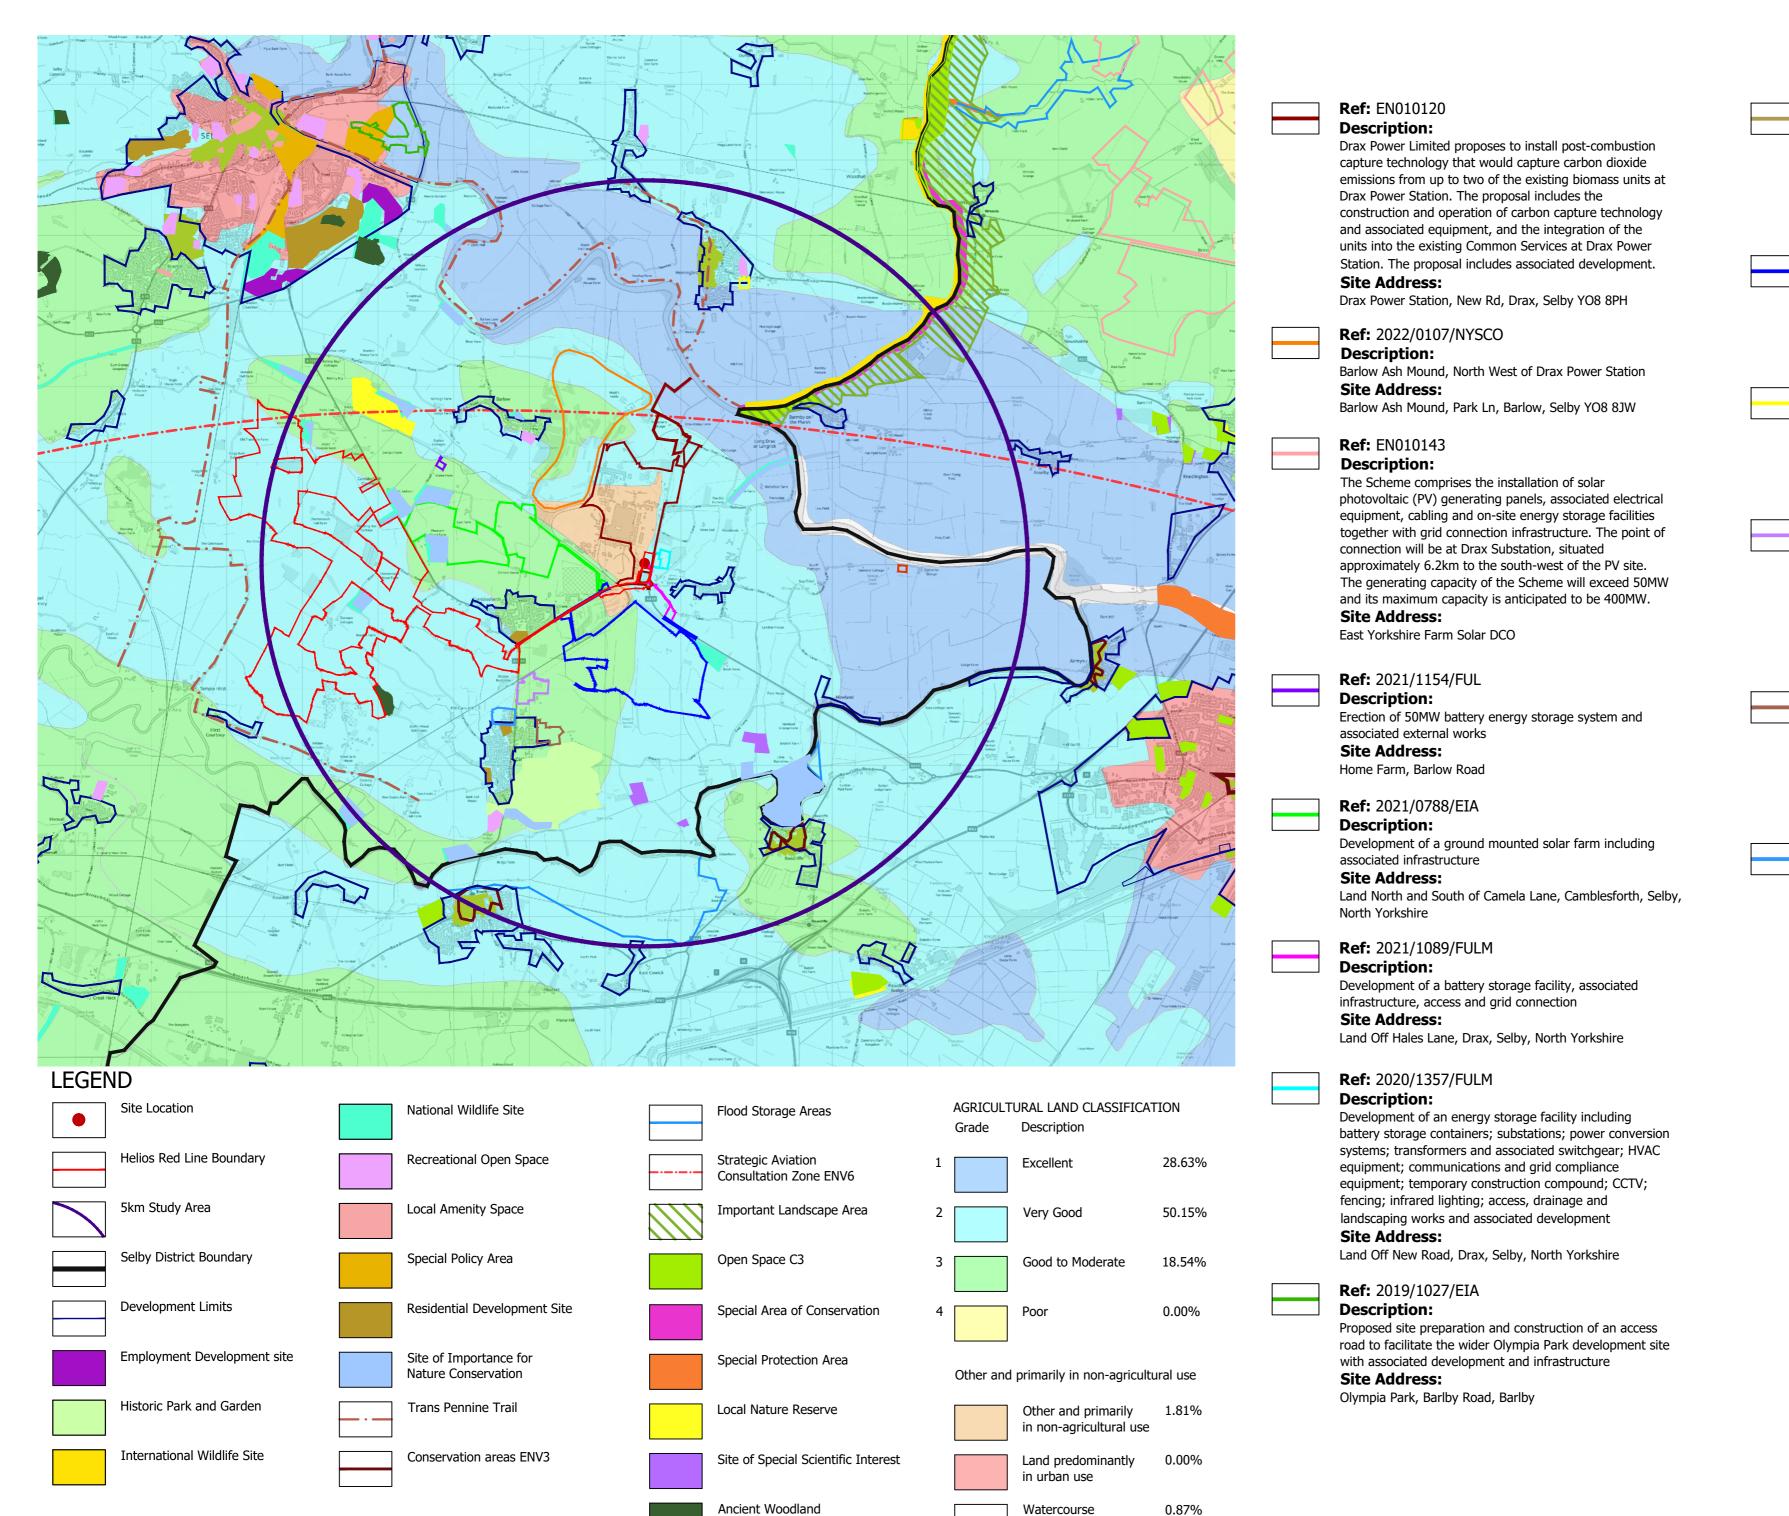

The scaling of this drawing cannot be assured

Revision A Red Line Updated

Date Drn Ckd 27.09.23 KT EH

**Ref:** 2021/0601/FUL

## **Description:**

Construction of battery energy storage system to provide energy balancing services to the National Grid, including bund and landscaping

### **Site Address:**

Rusholme Grange Rusholme Lane Newland Selby North Yorkshire YO8 8PW

## Ref: 2022/10054/SCN

## **Description:**

EIA screening opinion for a proposed development of a ground mounted solar farm and associated infrastructure

# **Site Address:**

Land South of A645, Wade House Lane, Drax

## **Ref:** 2019/0458 **Description:**

Outline application including access (all other matters reserved) for residential development for up to 40no

## custom built dwelling **Site Address:**

Land of School Road, Hemingbrough

# **Ref:** 2022/0738/OUTM

### **Description:**

Outline planning application for the erection of up to 190 dwellings (Use Class C3) formal and informal open space, landscaping, works and means of access (all other matters reserved).

## **Site Address:**

Land North of Holy Family School, Station Road, Carlton

**Ref:** 2022/0399/OUTM

## **Description:**

Outline planning application for the erection of up to 190 dwellings (Use Class C3) formal and informal open space, landscaping, works and means of access (all other matters reserved).

# **Site Address:**

**Description:** 

Land North of Holy Family School, Station Road, Carlton

## **Ref:** 2018/0871/REMM

Reserved matters application relating to access, appearance, landscaping, layout and scale of approval 2014/1129/OUT Outline application with all matters reserved for a development of up to 66 no. dwellings, together with associated infrastructure and open space provision (Phase 2) on land west.

## **Site Address:**

Street Record Station Road, Carlton

Drawing Title

Local Plan Designations, ALC,

Cumulative Schemes and Statutory designations

20.01.23 1:50,000@A2 ΚT ΤE Project No Drawing No Revision 33627 BL-M-10