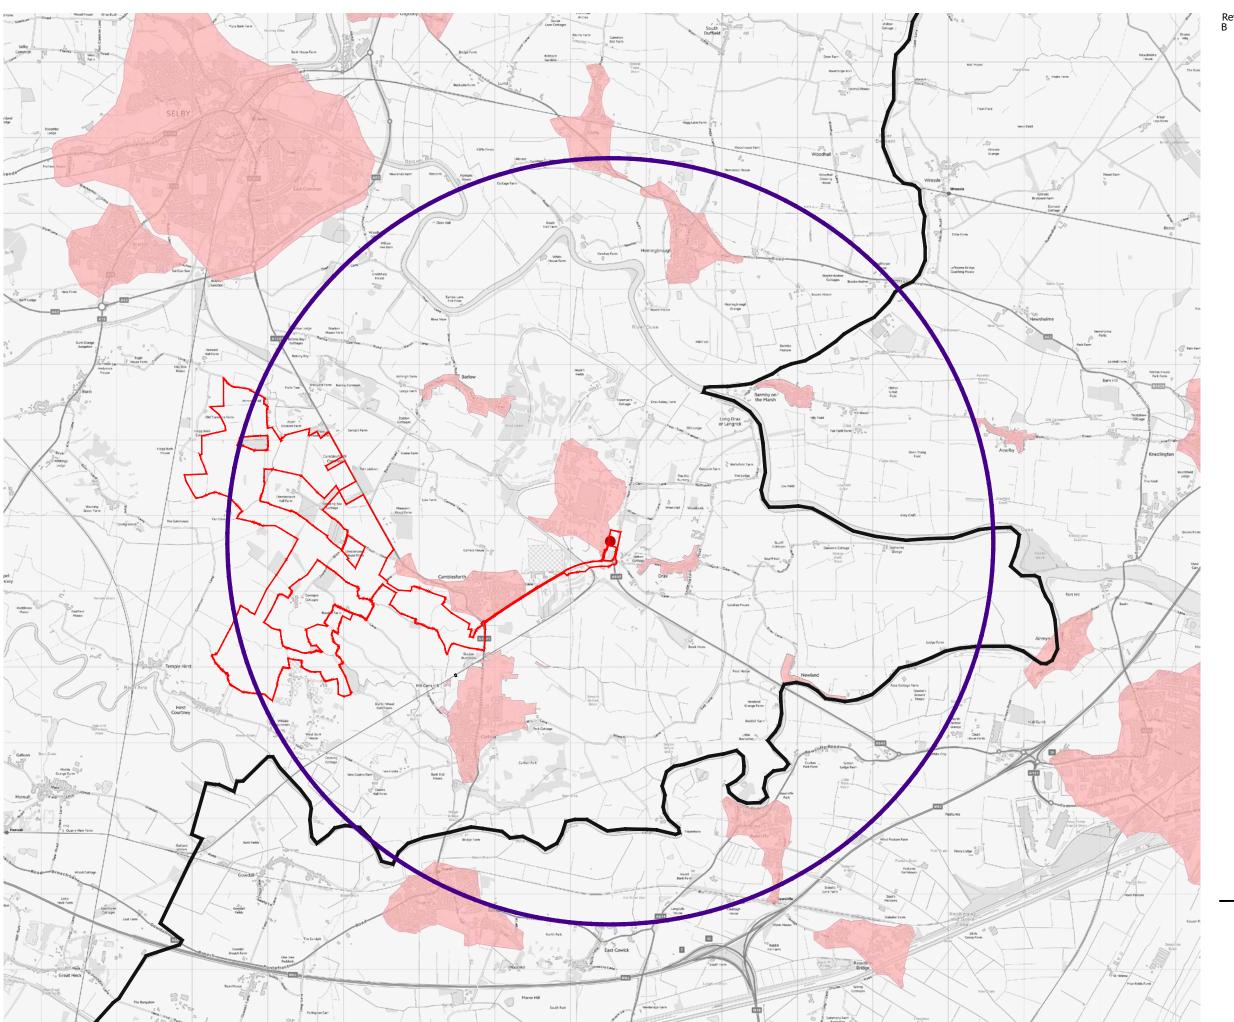

# Local Plan Designations

Date 20.01.23 Drawn by Check by 1:50,000@A3 Project No Drawing No 33627 BL-M-09

101 Victoria Street
Bristol
BS1 6PU
T: 0117 929 9677

Reproduced from the Ordnance Survey Map with the permission of the Controller of HMSO. Crown Copyright Reserved. Licence No. 100019279.