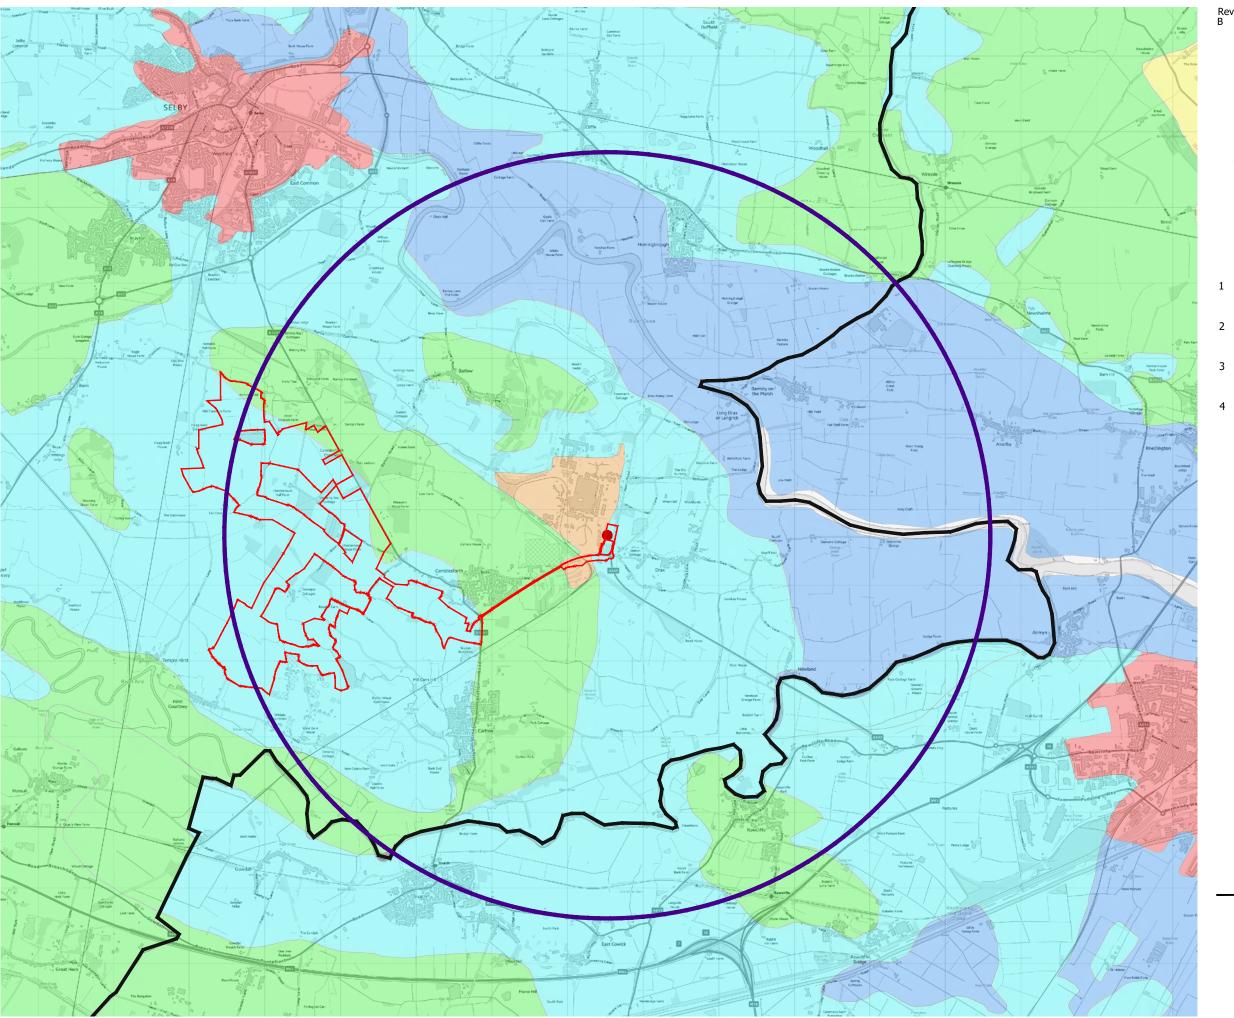

5km Study Area

Selby District Boundary

Site of Importance for Nature Conservation

Special Area of Conservation

Special Protection Area

Local Nature Reserve

Site of Special Scientific Interest

Ancient Woodland

Project

Helios Renewable Hub

Drawing Title

**Biodiversity Statutory Designations** 

 Date 20.01.23
 Scale 1:50,000@A3
 Drawn by KT
 Check by TE

 Project No
 Drawing No
 Revision

 33627
 BL-M-01
 B

**Stantec** 