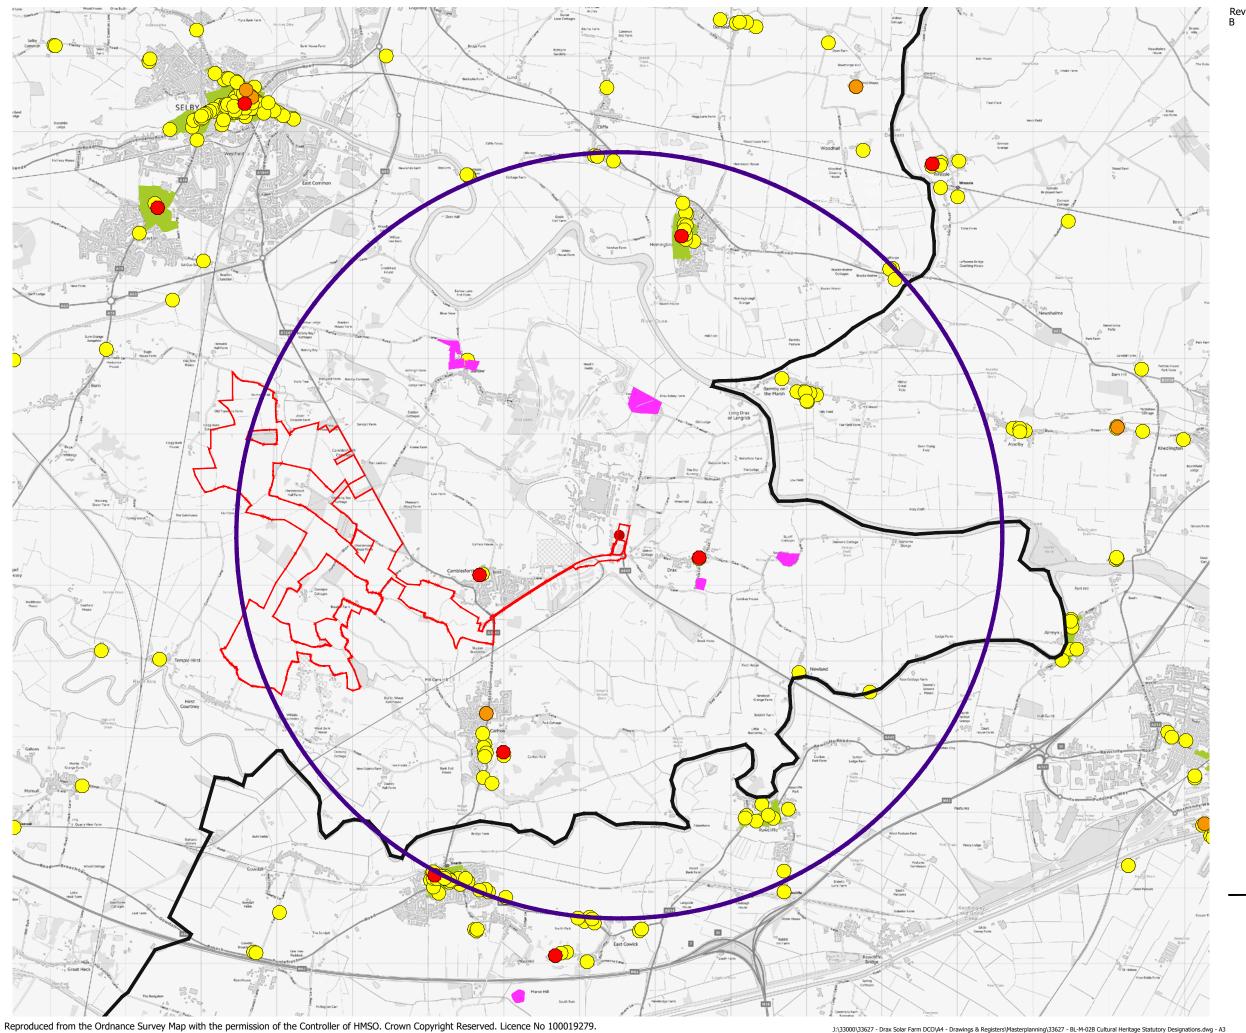

5km Study Area

Selby District Boundary

Listed Building Grade I

Listed Building Grade II\*

Listed Buildings Grade II

Scheduled Monuments

**Conservation Areas** 

Registered Parks and Gardens

Helios Renewable Hub

# Cultural Heritage Statutory Designations

Date 20.01.23 Scale 1:50,000@A3 Drawn by Check by Project No Drawing No 33627 BL-M-02

**Stantec** 

101 Victoria Street
Bristol
BS1 6PU
T: 0117 929 9677

Revision B Red Line Updated Date Drn Ckd 27.09.23 KT EH