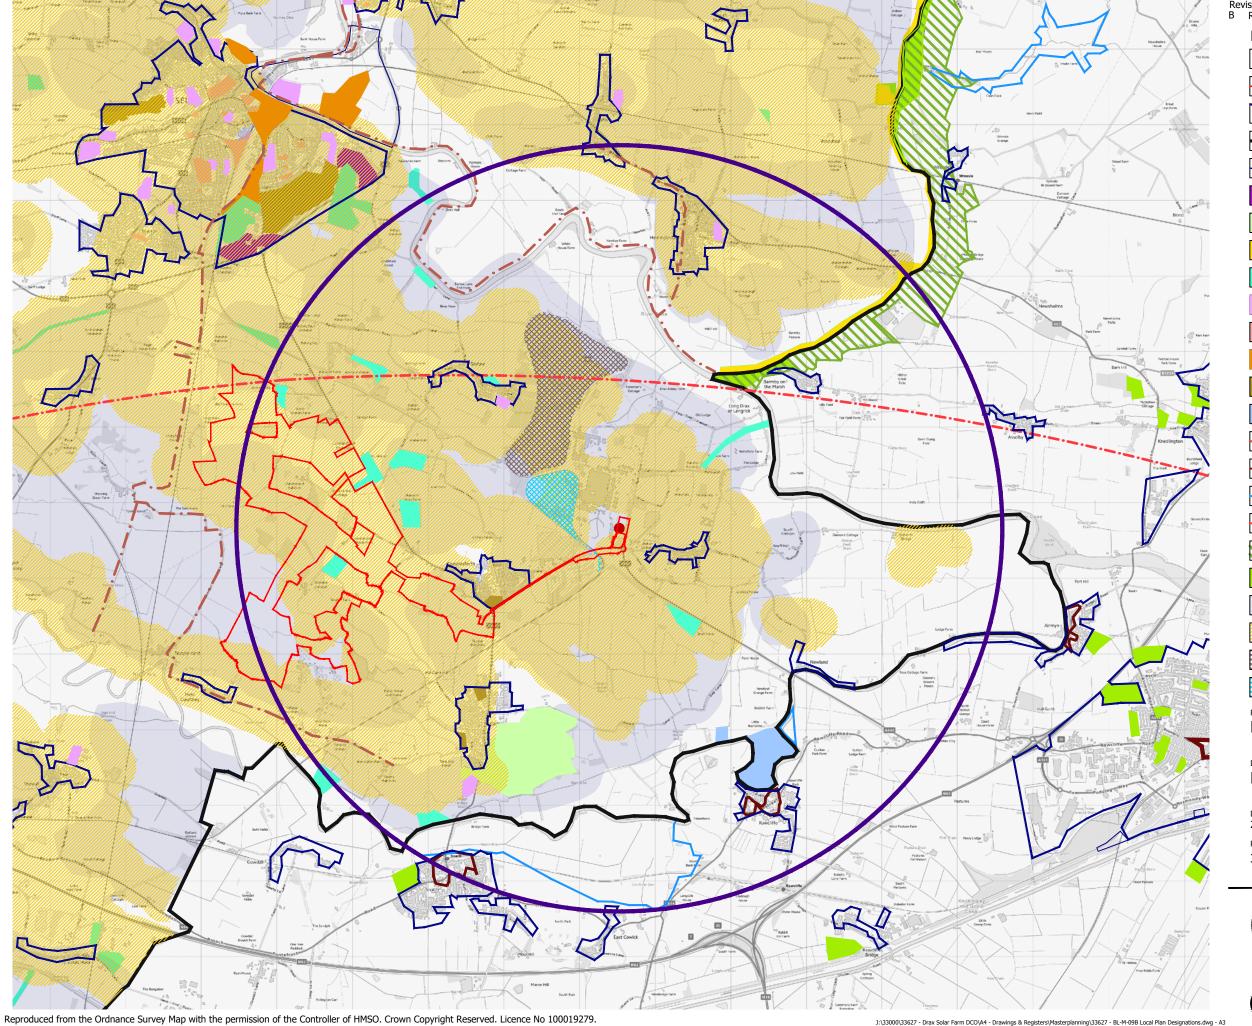

Drawn by Check by 1:50,000@A3

Drawing No BL-M-07

**Stantec** 

101 Victoria Street
Bristol
BS1 6PU
T: 0117 929 9677

The scaling of this drawing cannot be assured Revision B Red Line Updated Date Drn Ckd 27.09.23 KT EH **LEGEND** • Helios Red Line Boundary Selby District Boundary Development Limits Employment Development site Historic Park and Garden International Wildlife Site National Wildlife Site Local Amenity Space Special Policy Area Residential Development Site Site of Importance for Nature Conservation Conservation areas ENV3 Strategic Aviation Consultation Zone ENV6 Important Landscape Area Minerals - Brick Clay Safeguarded Area region Minerals - Sand Gravel Safeguarded Area region Minerals - Waste Safeguarding 2019 SDC region Helios Renewable Hub Drawing Title

# Local Plan Designations

Date 20.01.23 Drawn by Check by 1:50,000@A3 Project No Drawing No 33627 BL-M-09

101 Victoria Street
Bristol
BS1 6PU
T: 0117 929 9677

Reproduced from the Ordnance Survey Map with the permission of the Controller of HMSO. Crown Copyright Reserved. Licence No. 100019279.