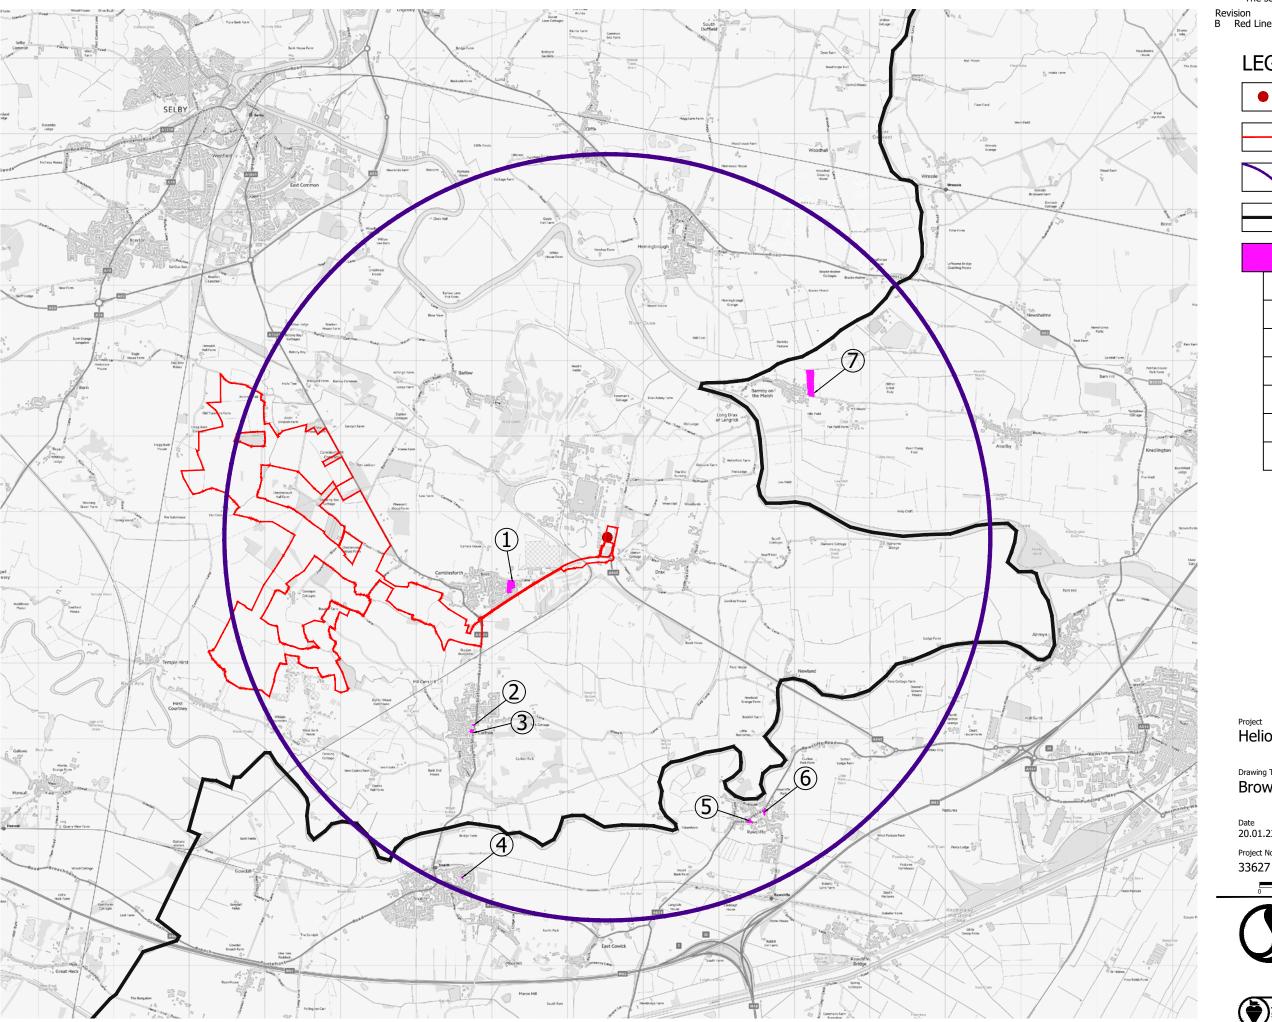

**Stantec** 

Stantec UK Limited 101 Victoria Street Bristol BS1 6PU T: 0117 929 9677

Revision B Red Line Updated

Date Drn Ckd 27.09.23 KT EH

**LEGEND** 

Site Location

Helios Red Line Boundary

5km Study Area

Selby District Boundary

**Brownfield Sites** 

1.26ha

2.96ha

Helios Renewable Hub

Drawing Title

Brownfield Sites

Date 20.01.23 Project No

Drawn by Check by 1:50,000@A3

Drawing No BL-M-07

**Stantec** 

101 Victoria Street
Bristol
BS1 6PU
T: 0117 929 9677

The scaling of this drawing cannot be assured Revision B Red Line Updated Date Drn Ckd 27.09.23 KT EH **LEGEND** • Helios Red Line Boundary Selby District Boundary Development Limits Employment Development site Historic Park and Garden International Wildlife Site National Wildlife Site Local Amenity Space Special Policy Area Residential Development Site Site of Importance for Nature Conservation Conservation areas ENV3 Strategic Aviation Consultation Zone ENV6 Important Landscape Area Minerals - Brick Clay Safeguarded Area region Minerals - Sand Gravel Safeguarded Area region Minerals - Waste Safeguarding 2019 SDC region Helios Renewable Hub Drawing Title