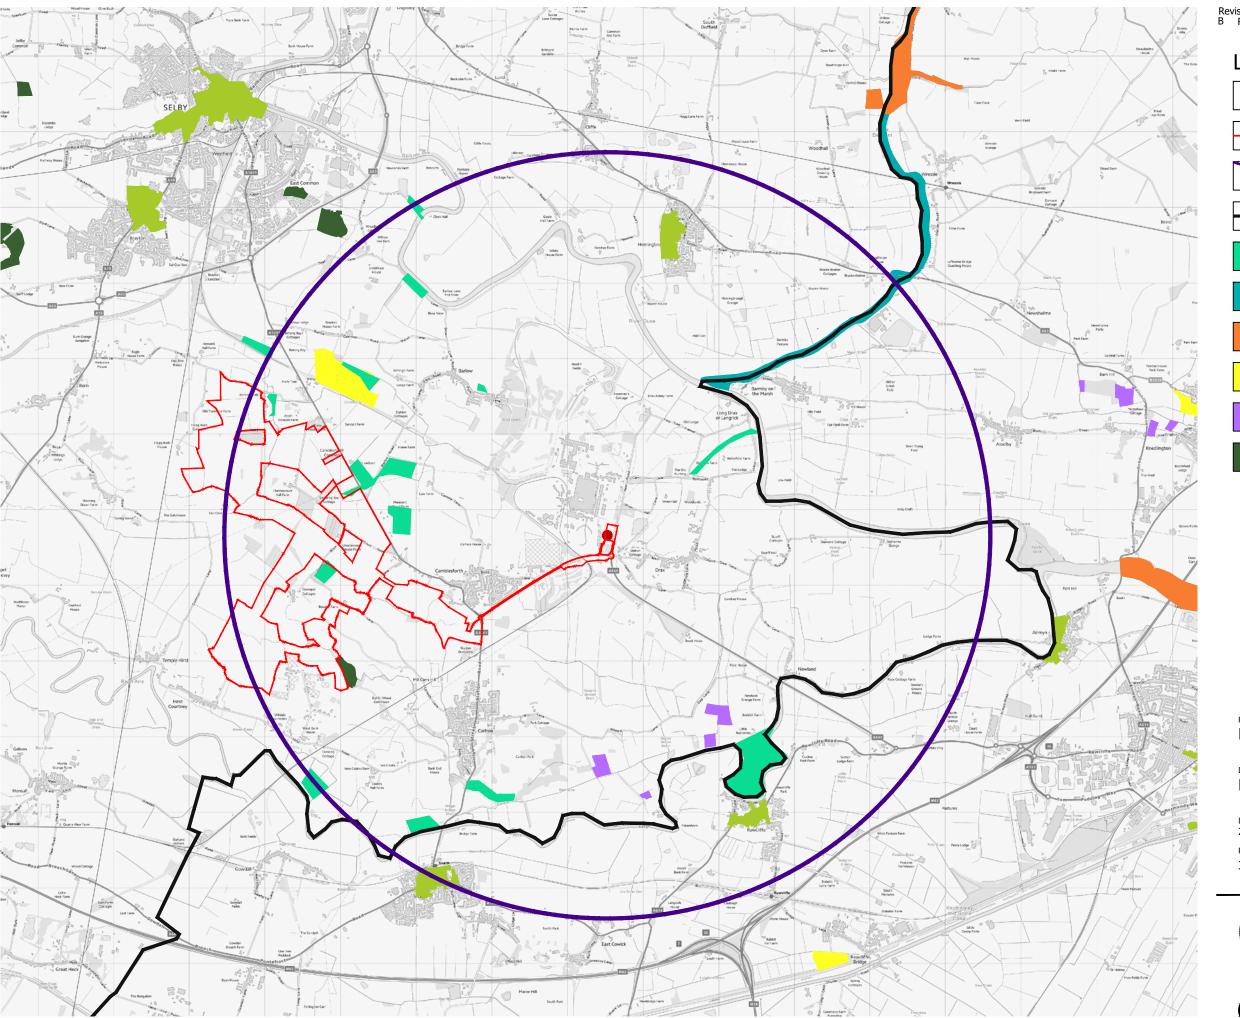

5km Study Area

Selby District Boundary

Site of Importance for Nature Conservation

Special Area of Conservation

Special Protection Area

Local Nature Reserve

Site of Special Scientific Interest

Ancient Woodland

Project

Helios Renewable Hub

Drawing Title

**Biodiversity Statutory Designations** 

 Date 20.01.23
 Scale 1:50,000@A3
 Drawn by KT
 Check by TE

 Project No
 Drawing No
 Revision

 33627
 BL-M-01
 B

**Stantec** 