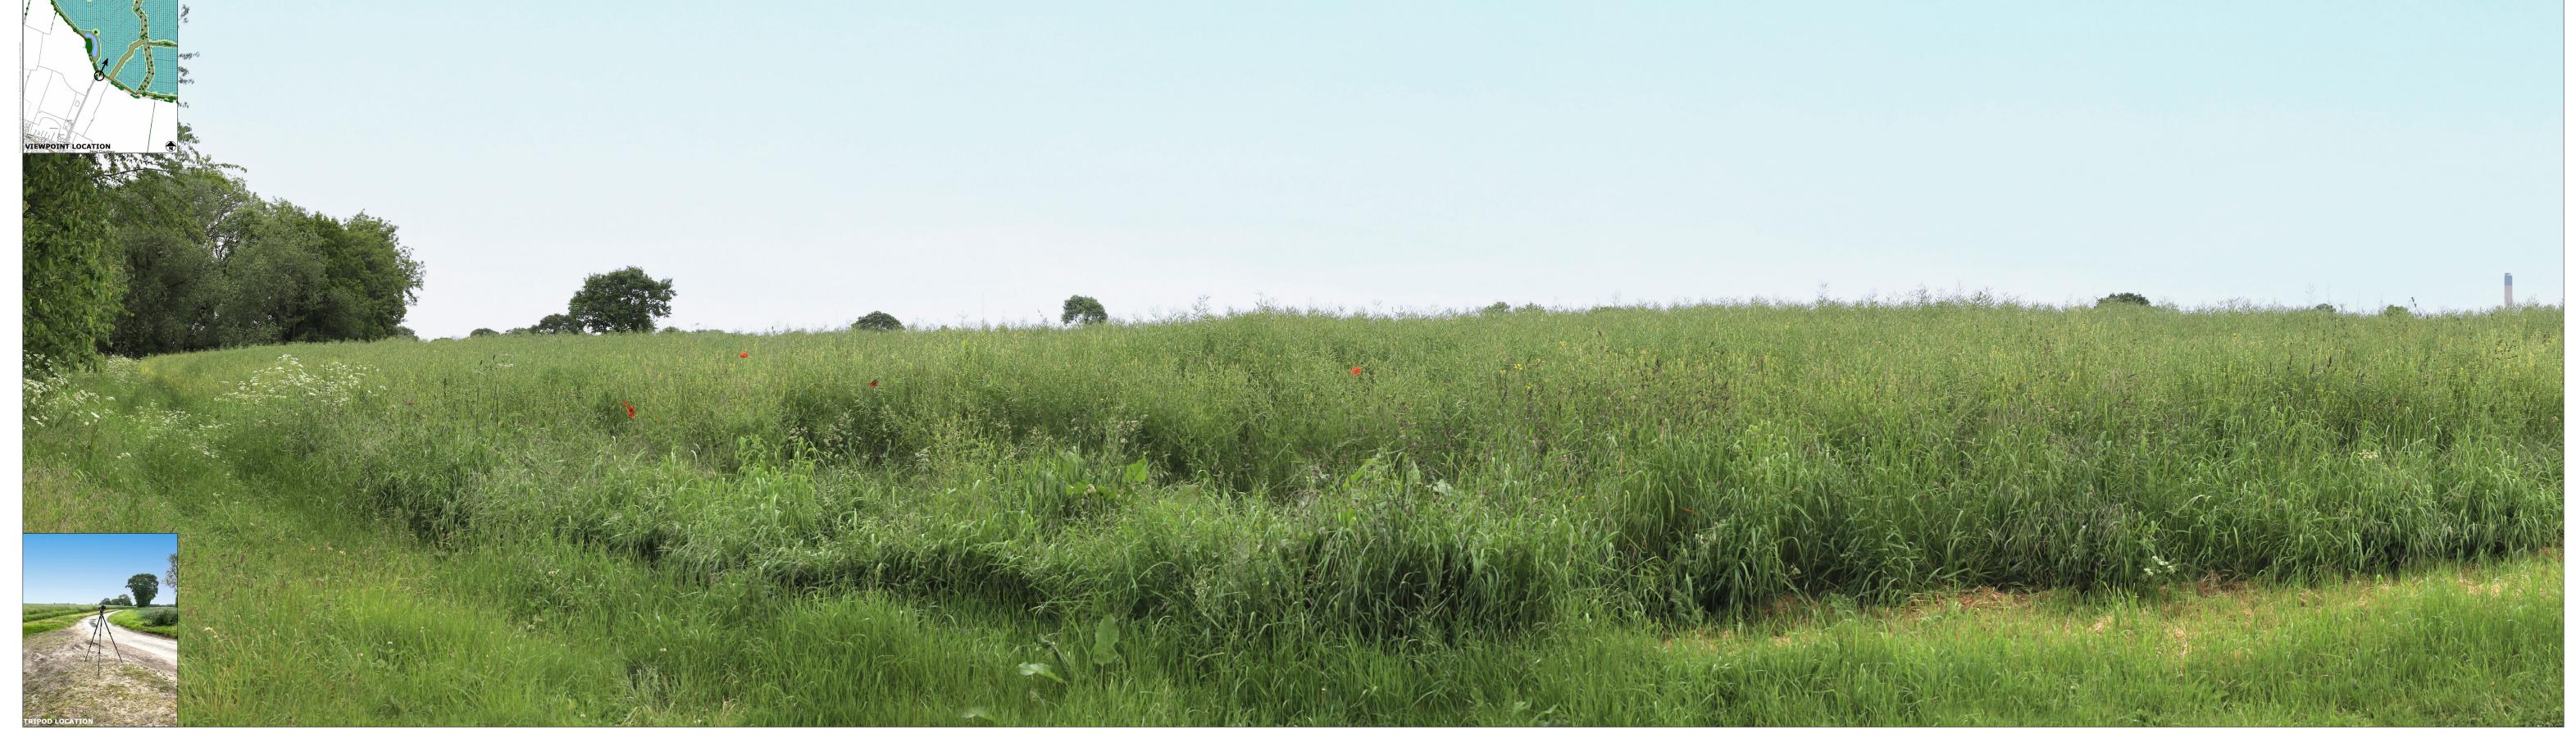

TYPE 1 PHOTOVIEW - EXISTING VIEW

To be viewed at a comfortable arm's length

amera make & model ens make & focal length ate & time of photograph S grid reference

- Canon EOS 6D MkII
- Canon EF 50mm, f/1.4 USN
- 31/05/2023 @ 10:48
- 461501, 424760

Viewpoint height (A 4 USM Distance from site Projection Enlargement factor

ooint height (AOD) - 10.44i
nce from site - 12m
ction - Cylind

lisation Type - Type 1 (LI TGN 06/19)

ontal Field of View - 90°

Page size / Image size (mm) - 841 x 297 / 820 x 235

# **HELIOS RENEWABLE ENERGY PROJECT**

VIEWPOINT 10A - EXISTING

VIEW FROM OLD LANE

TYPE 3 PHOTOMONTAGE - YEAR 1

NOTEThe panels and fencing shown in the above visualisation is based on an indicative layout. The security fencing shown in the visualisation represents the outer extents of the parameter area. This shows the maximum possible extent of the development, and as such is a worse case scenario. The panels within the visualisation are shown at their maximum