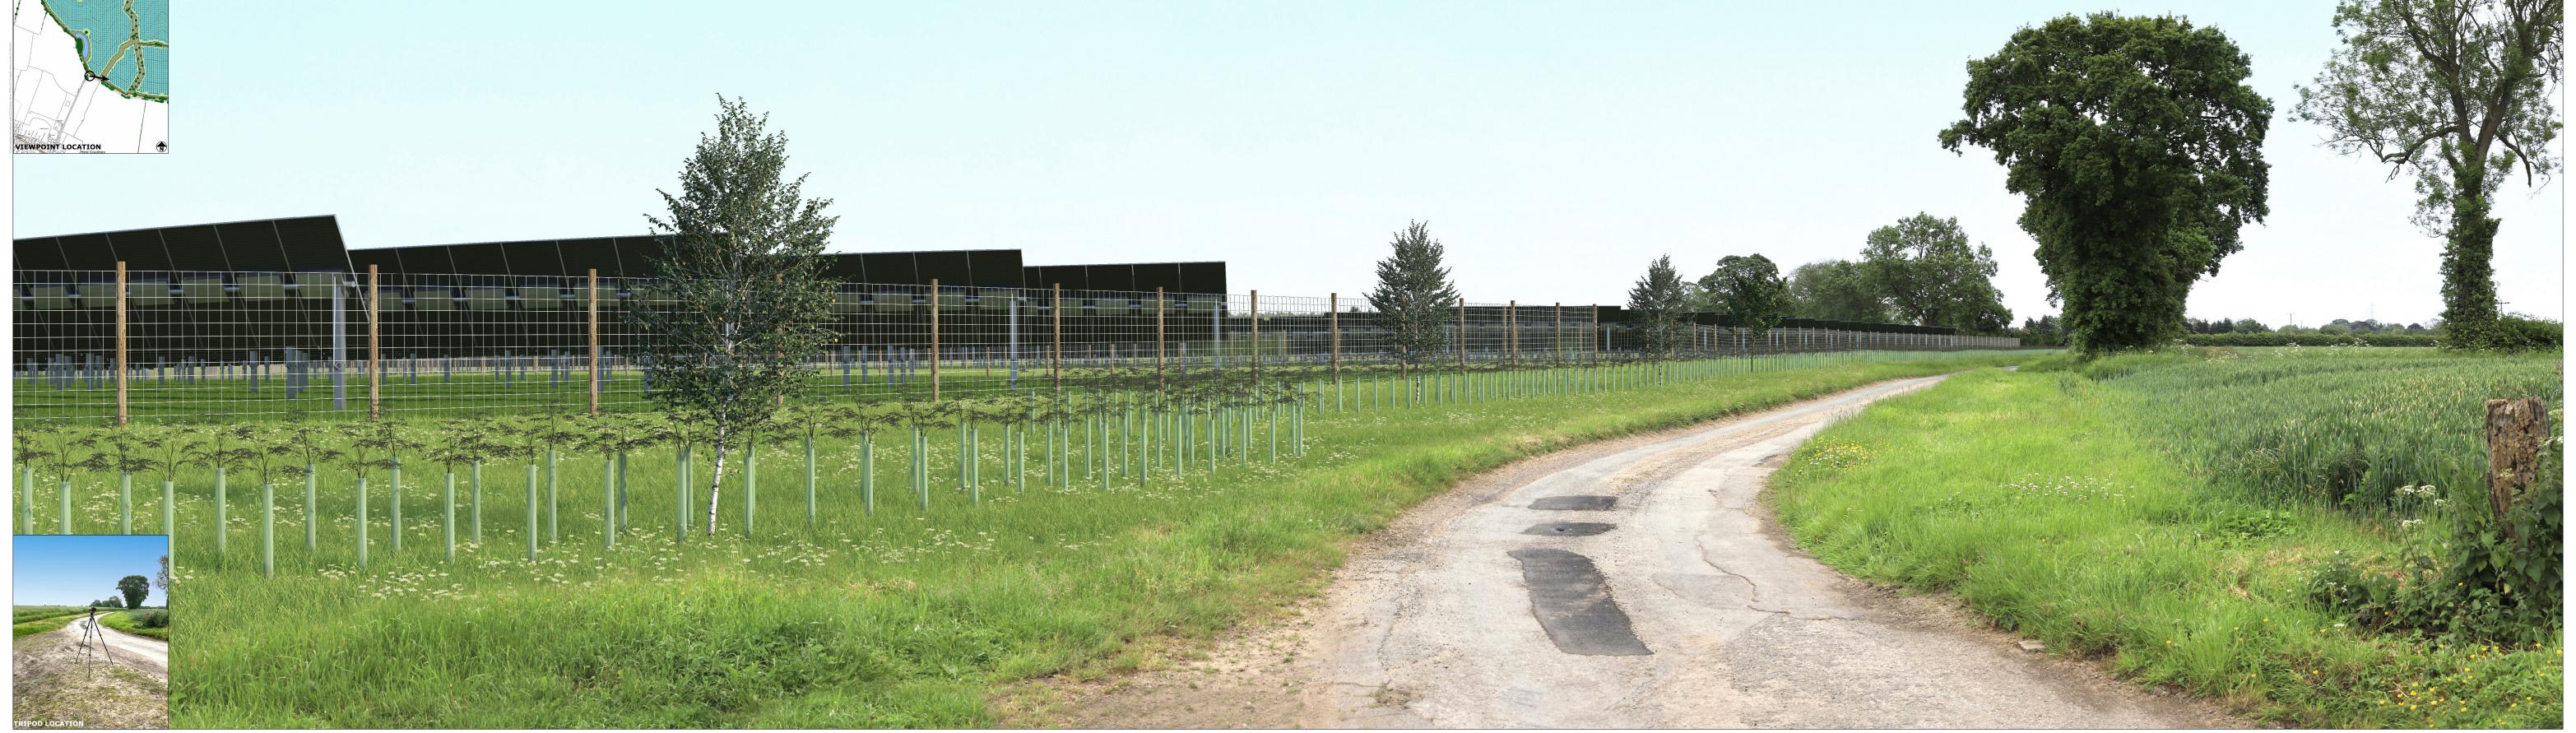

# **HELIOS RENEWABLE ENERGY PROJECT**

VIEWPOINT 10A - EXISTING

VIEW FROM OLD LANE

TYPE 3 PHOTOMONTAGE - YEAR 1

NOTEThe panels and fencing shown in the above visualisation is based on an indicative layout. The security fencing shown in the visualisation represents the outer extents of the parameter area. This shows the maximum possible extent of the development, and as such is a worse case scenario. The panels within the visualisation are shown at their maximum

To be viewed at a comfortable arm's length

- 461501, 424760

- Type 1 (LI TGN 06/19) **Page size / Image size (mm)** - 841 x 297 / 820 x 235