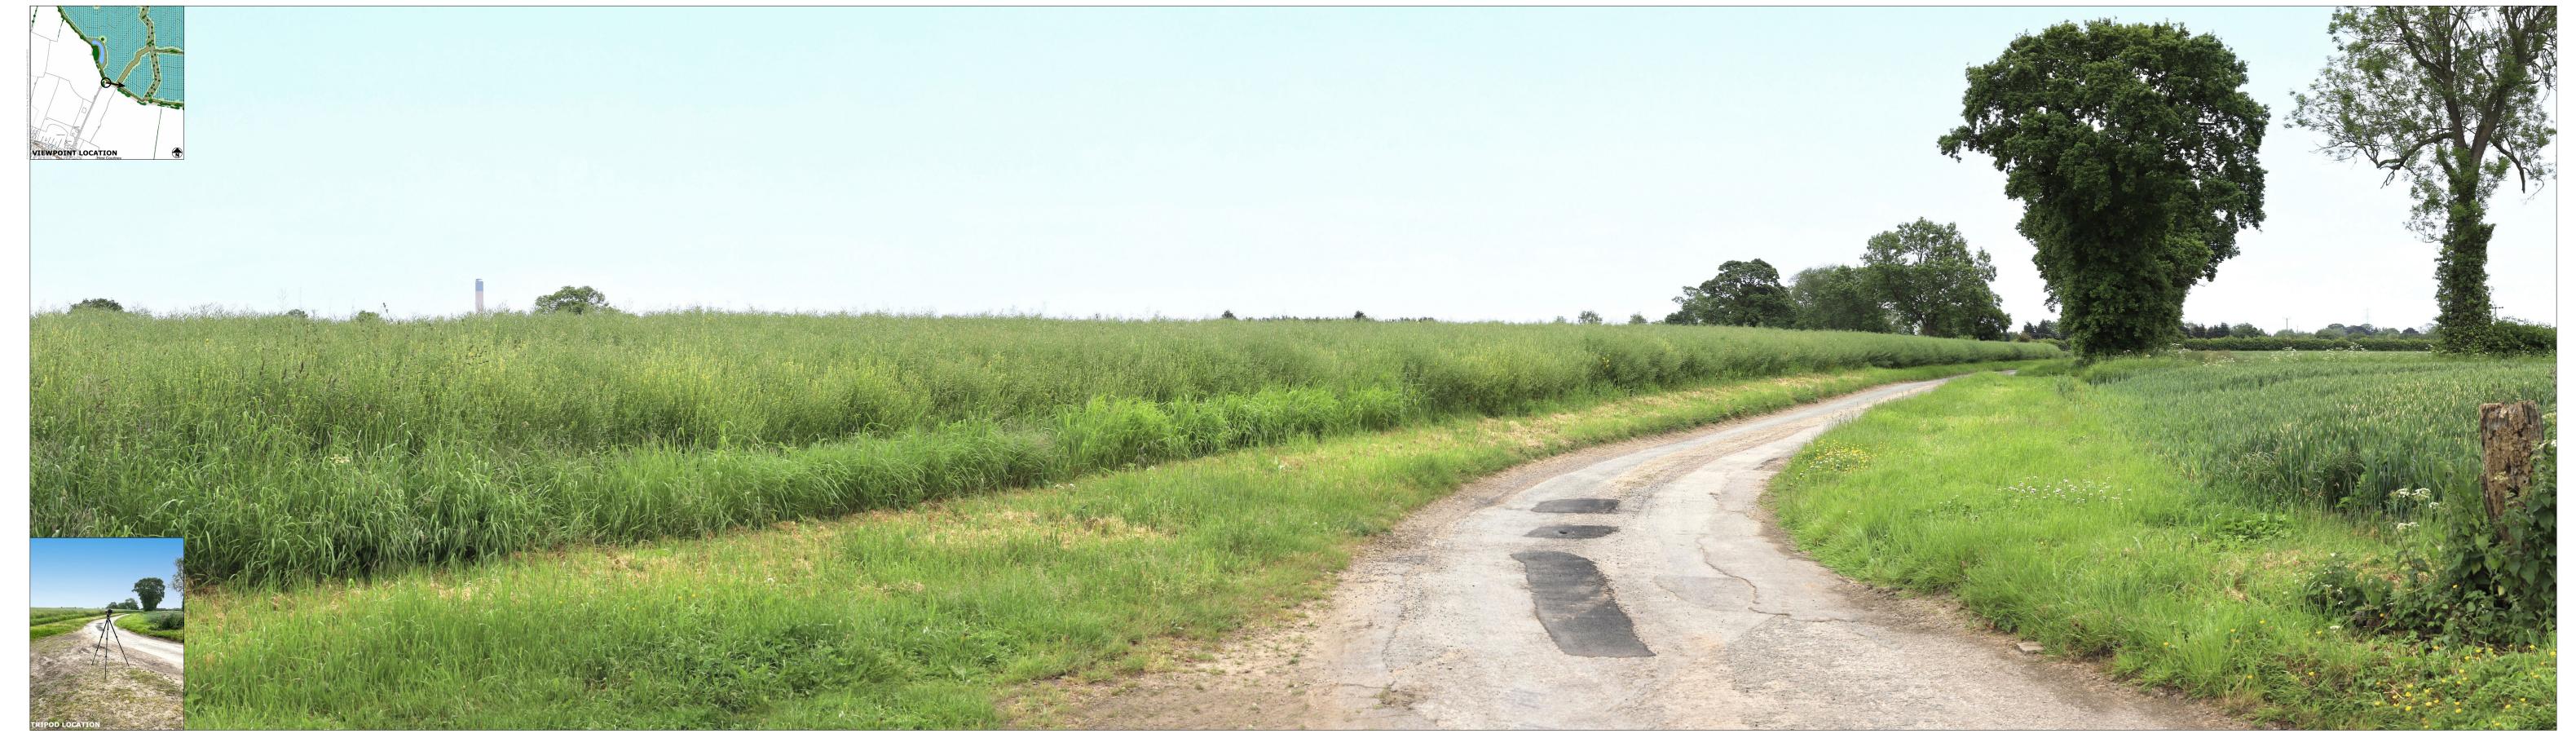

# **HELIOS RENEWABLE ENERGY PROJECT**

VIEWPOINT 10B - EXISTING

VIEW FROM OLD LANE

TYPE 3 PHOTOMONTAGE - YEAR 1

NOTEThe panels and fencing shown in the above visualisation is based on an indicative layout. The security fencing shown in the visualisation represents the outer extents of the parameter area. This shows the maximum possible extent of the development, and as such is a worse case scenario. The panels within the visualisation are shown at their maximum height of 3m.

### To be viewed at a comfortable arm's length

461501, 424760

- Type 1 (LI TGN 06/19)

**Page size / Image size (mm)** - 841 x 297 / 820 x 235