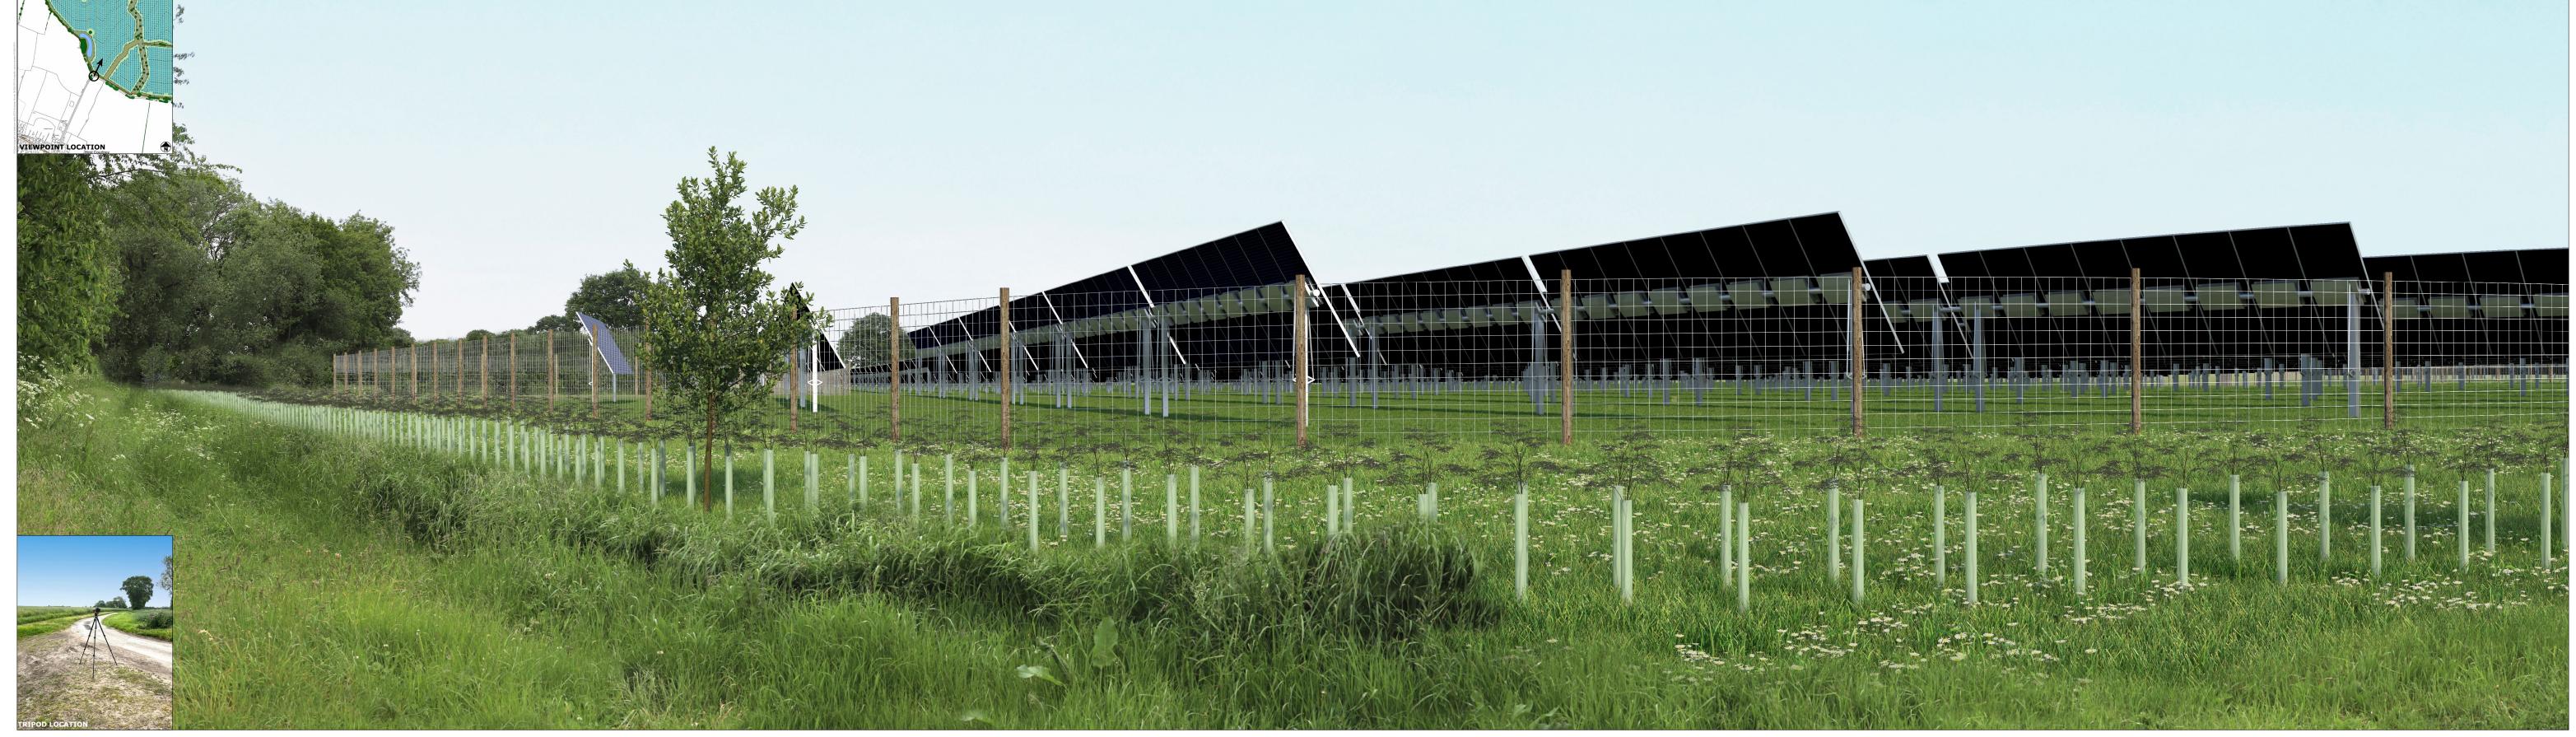

To be viewed at a comfortable arm's length

- 461501, 424760

- Type 1 (LI TGN 06/19) **Page size / Image size (mm)** - 841 x 297 / 820 x 235

### **HELIOS RENEWABLE ENERGY PROJECT**

VIEWPOINT 10A - YEAR 1

VIEW FROM OLD LANE

TYPE 3 PHOTOMONTAGE - YEAR 15

NOTEThe panels and fencing shown in the above visualisation is based on an indicative layout. The security fencing shown in the visualisation represents the outer extents of the parameter area. This shows the maximum possible extent of the development, and as such is a worse case scenario. The panels within the visualisation are shown at their maximum