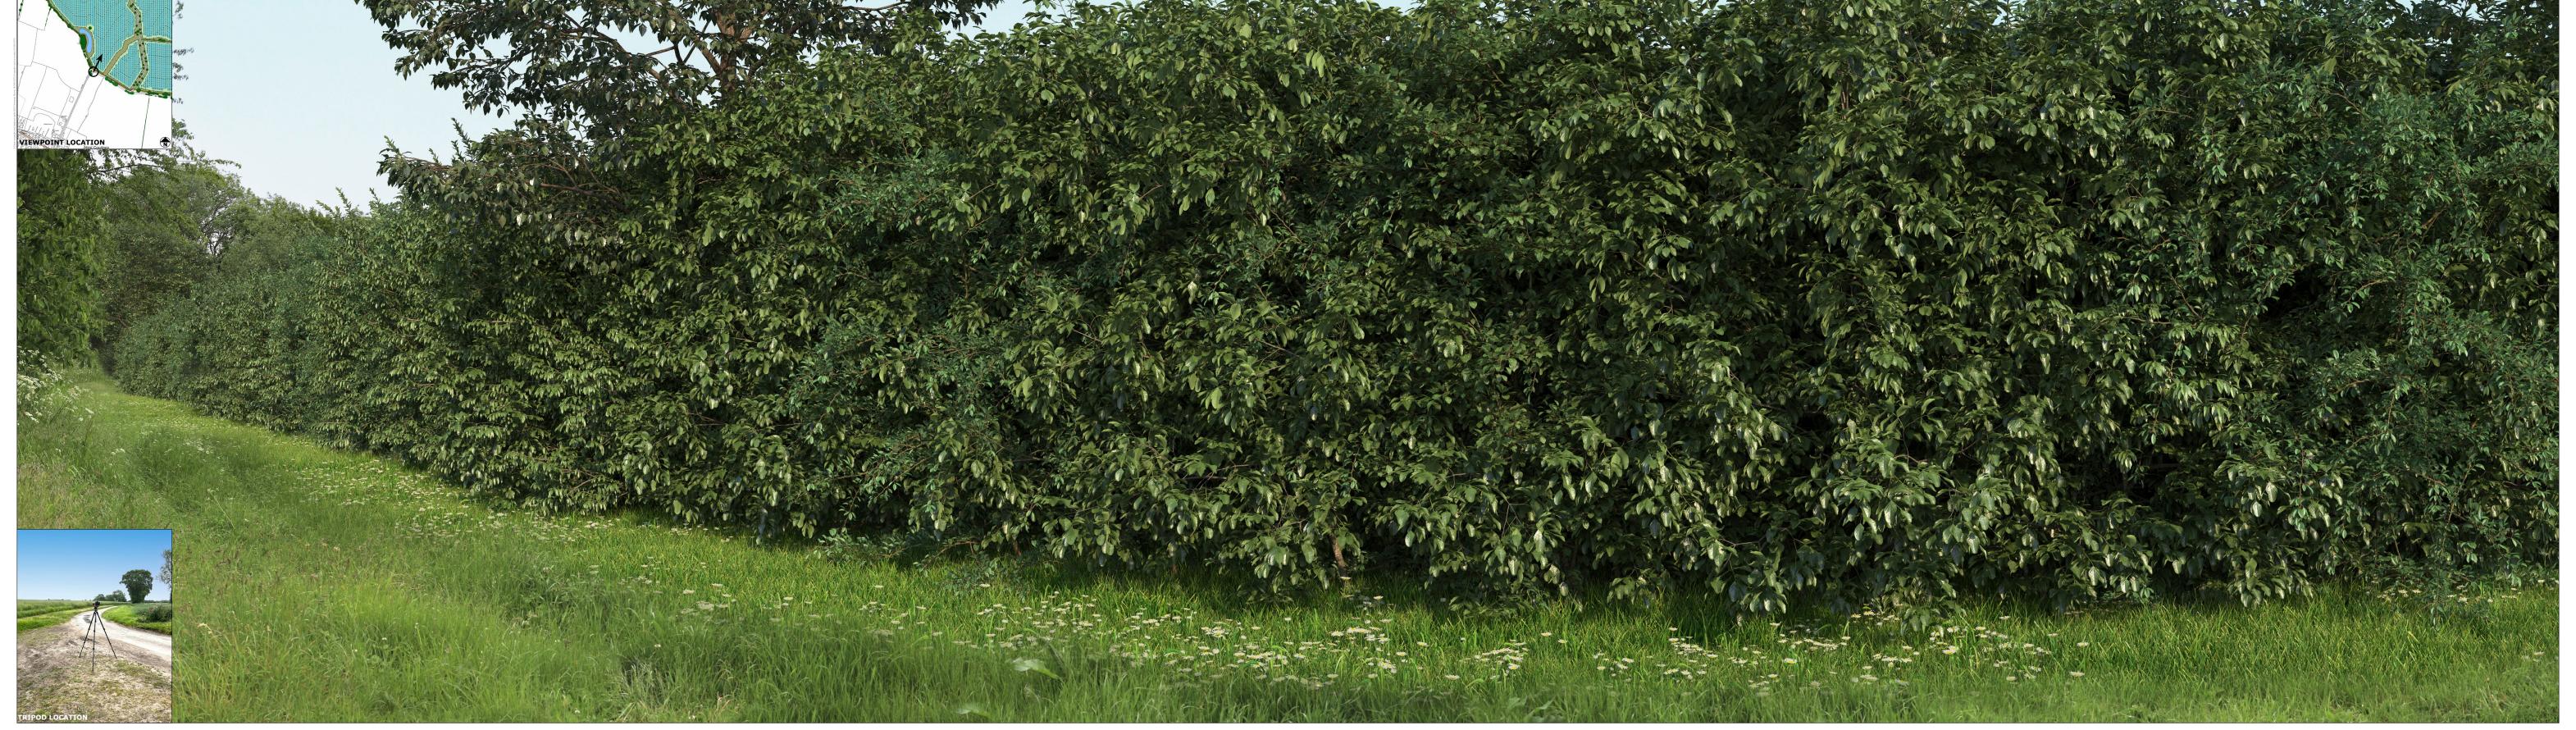

To be viewed at a comfortable arm's length

**Page size / Image size (mm)** - 841 x 297 / 820 x 235

- Type 1 (LI TGN 06/19)

**HELIOS RENEWABLE ENERGY PROJECT** 

VIEWPOINT 10A - YEAR 15

VIEW FROM OLD LANE

TYPE 1 PHOTOVIEW - EXISTING VIEW

To be viewed at a comfortable arm's length

- Type 1 (LI TGN 06/19)

**Page size / Image size (mm)** - 841 x 297 / 820 x 235