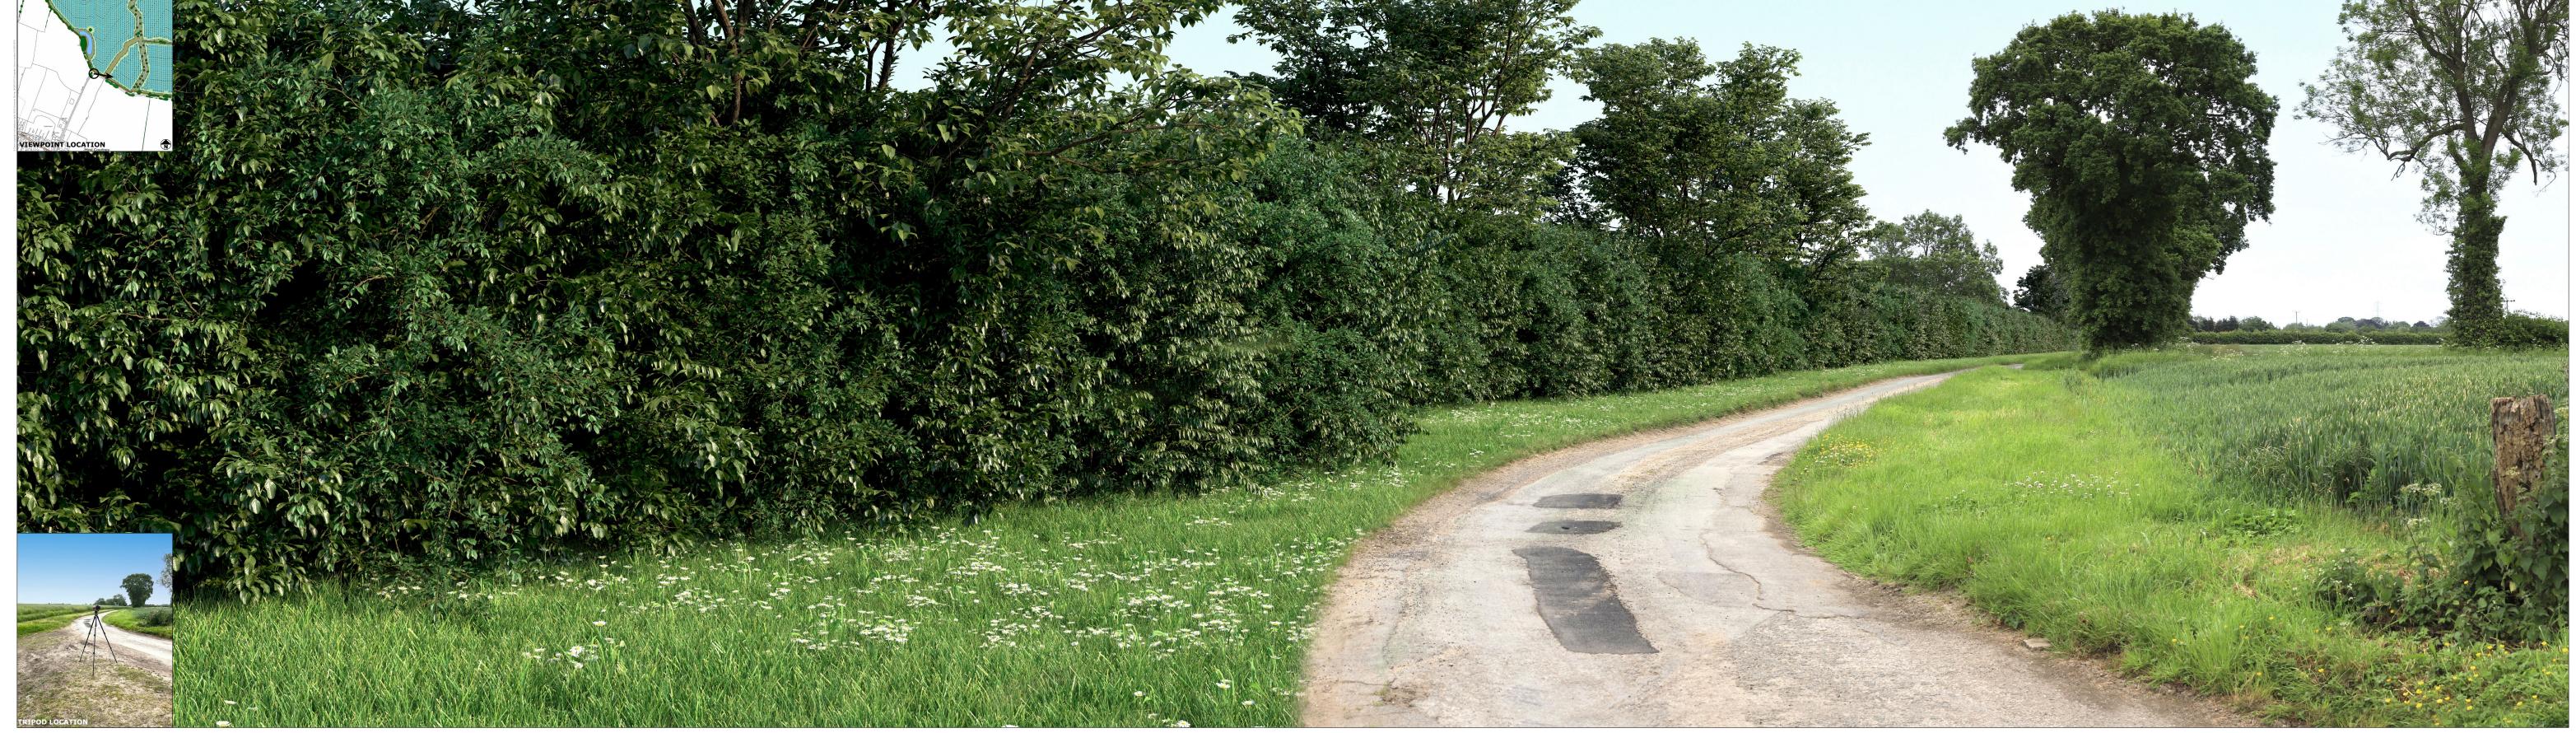

### **HELIOS RENEWABLE ENERGY PROJECT**

VIEWPOINT 10B - YEAR 1

VIEW FROM OLD LANE

TYPE 3 PHOTOMONTAGE - YEAR 15

NOTEThe panels and fencing shown in the above visualisation is based on an indicative layout. The security fencing shown in the visualisation represents the outer extents of the parameter area. This shows the maximum possible extent of the development, and as such is a worse case scenario. The panels within the visualisation are shown at their maximum height of 3m.

- 461501, 424760

To be viewed at a comfortable arm's length

- Type 1 (LI TGN 06/19)

**Page size / Image size (mm)** - 841 x 297 / 820 x 235