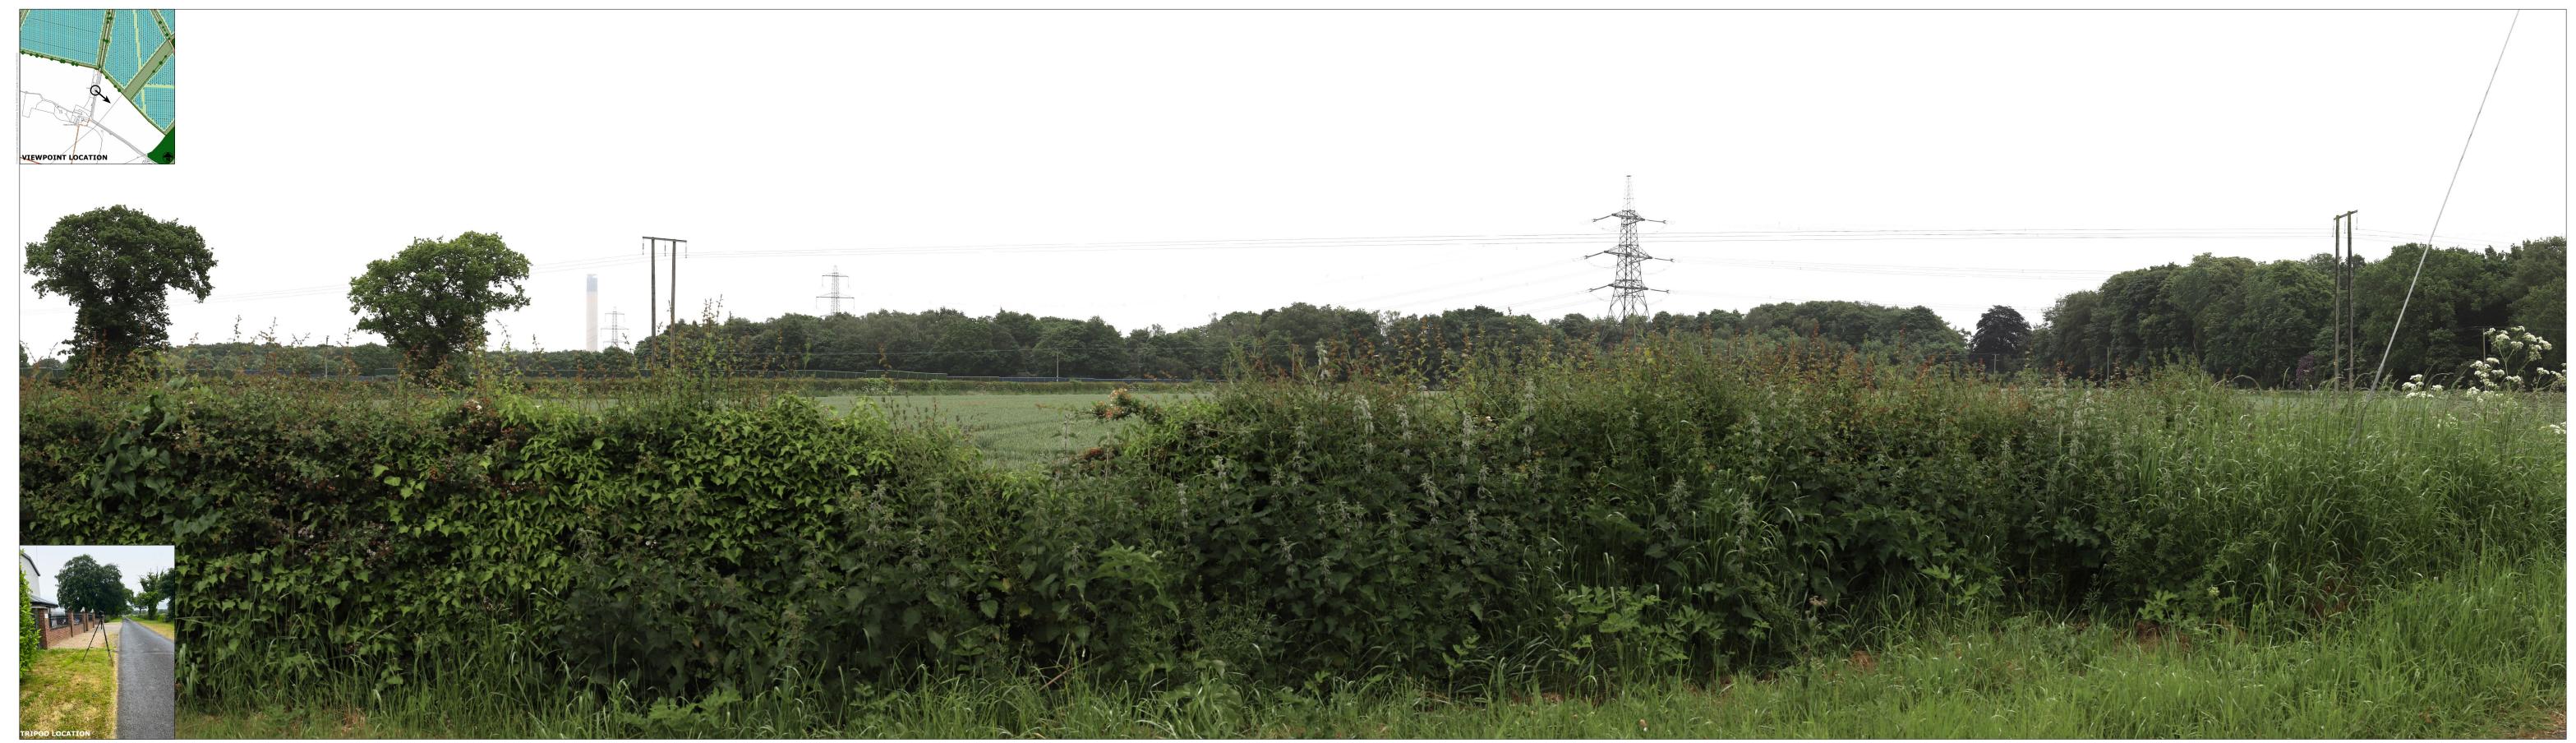

# **HELIOS RENEWABLE ENERGY PROJECT**

VIEWPOINT 6B - YEAR 1

VIEW FROM CHESTER COURT ROAD

NOTEThe panels and fencing shown in the above visualisation is based on an indicative layout. The security fencing shown in the visualisation represents the outer extents of the parameter area. This shows the maximum possible extent of the development, and as such is a worse case scenario. The panels within the visualisation are shown at their maximum

## To be viewed at a comfortable arm's length

- 462423, 427437

- Type 1 (LI TGN 06/19)

**Page size / Image size (mm)** - 841 x 297 / 820 x 235