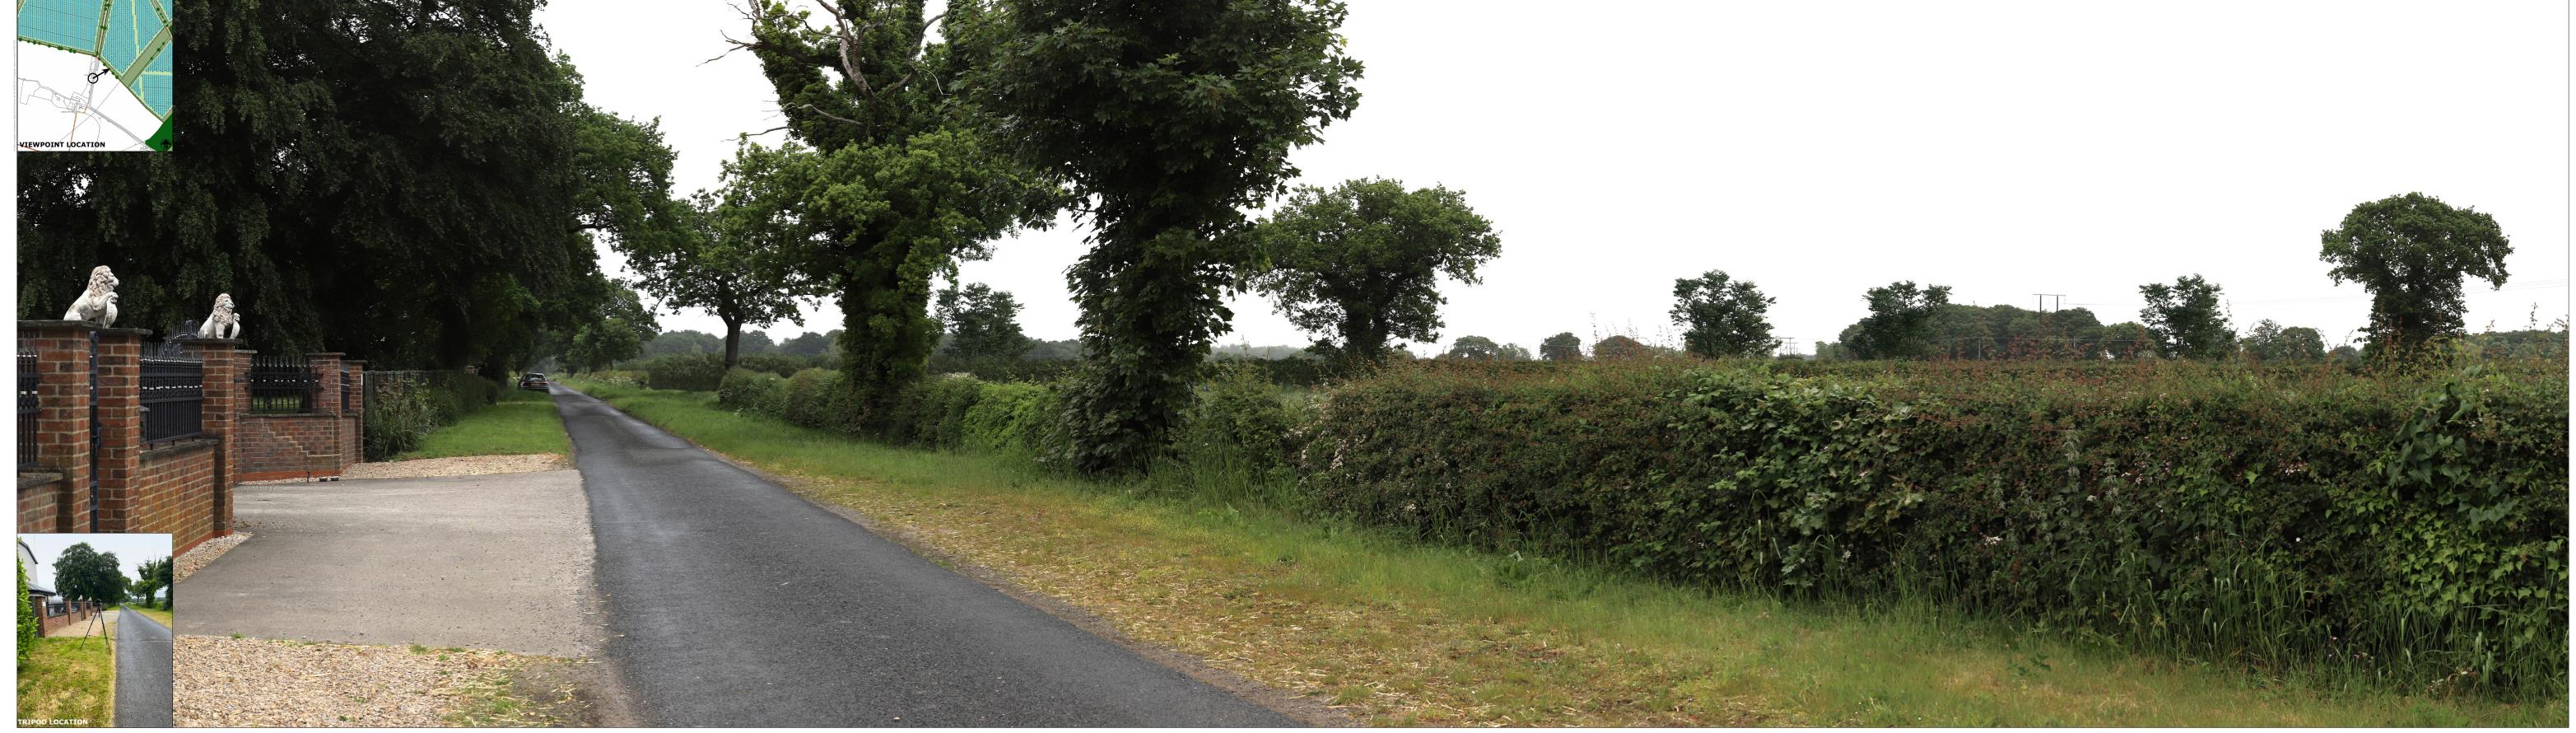

- 462423, 427437

To be viewed at a comfortable arm's length

**Page size / Image size (mm)** - 841 x 297 / 820 x 235

- Type 1 (LI TGN 06/19)

# **HELIOS RENEWABLE ENERGY PROJECT**

VIEWPOINT 6A - YEAR 1

VIEW FROM CHESTER COURT ROAD

TYPE 3 PHOTOMONTAGE - YEAR 15

NOTEThe panels and fencing shown in the above visualisation is based on an indicative layout. The security fencing shown in the visualisation represents the outer extents of the parameter area. This shows the maximum possible extent of the development, and as such is a worse case scenario. The panels within the visualisation are shown at their maximum height of 3m.