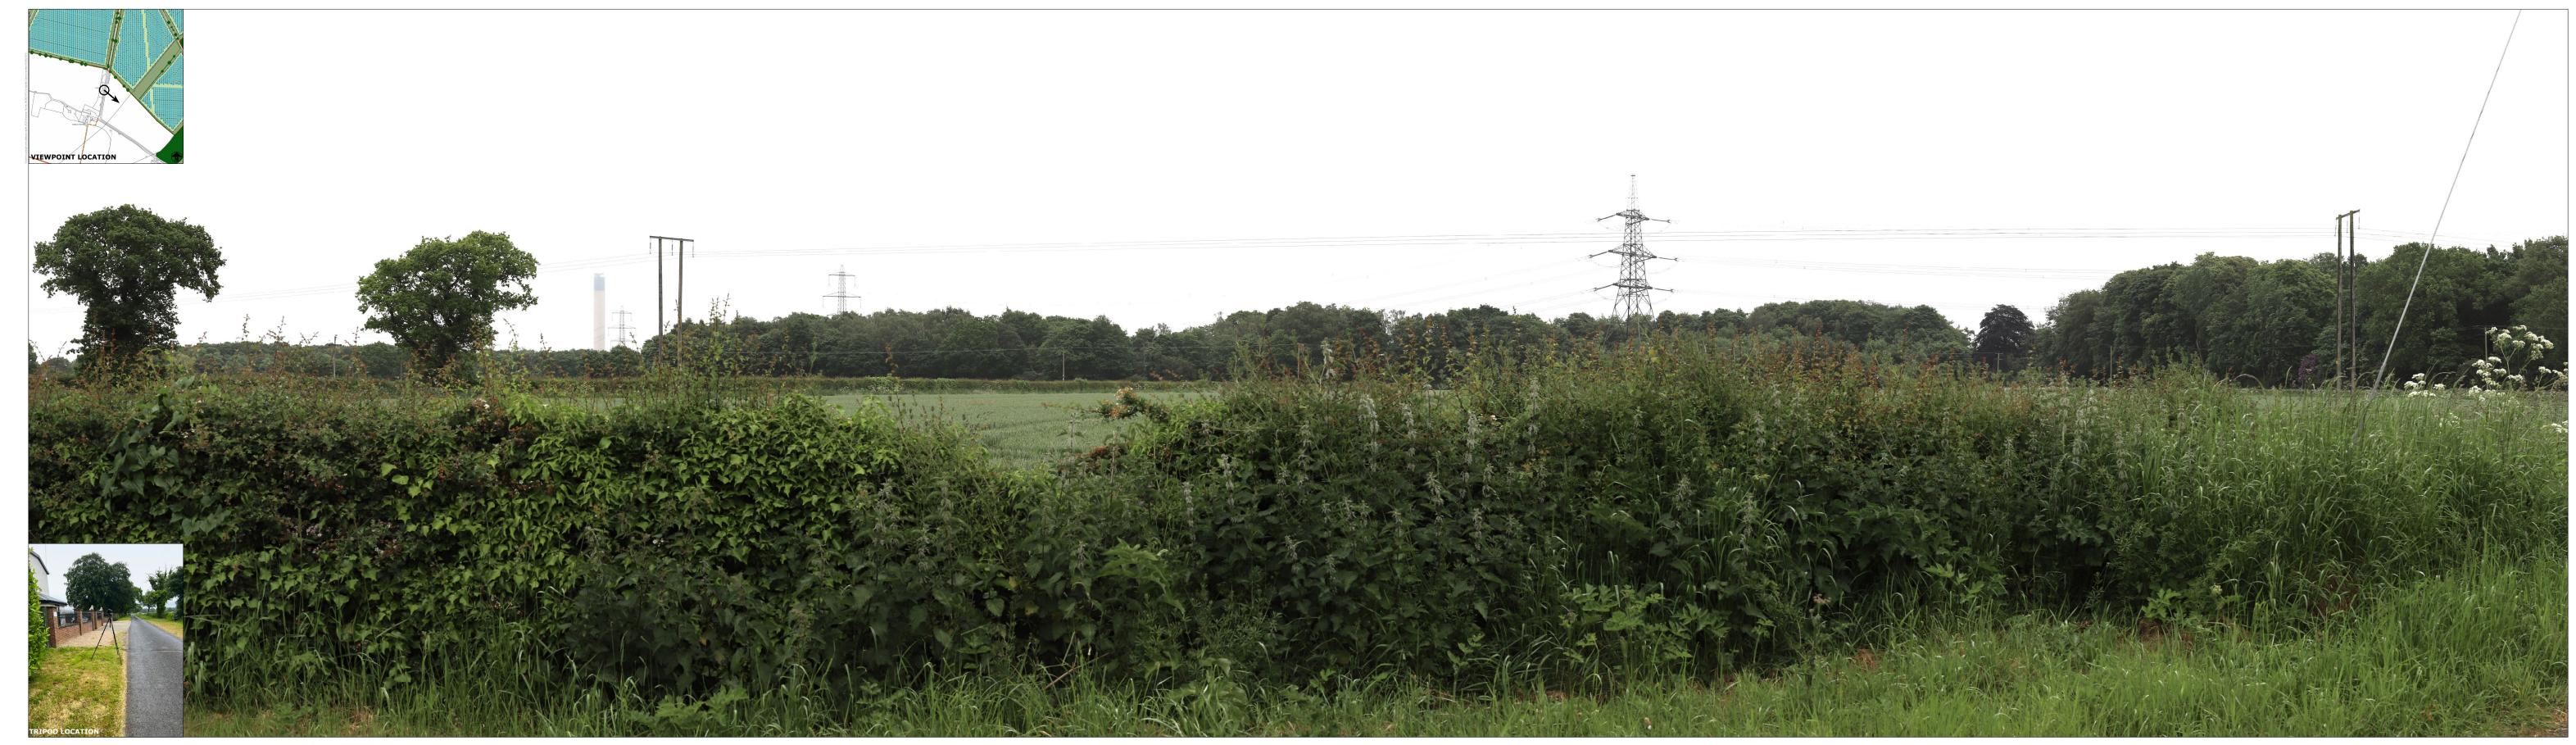

# **HELIOS RENEWABLE ENERGY PROJECT**

VIEWPOINT 6B - EXISTING

VIEW FROM CHESTER COURT ROAD

NOTEThe panels and fencing shown in the above visualisation is based on an indicative layout. The security fencing shown in the visualisation represents the outer extents of the parameter area. This shows the maximum possible extent of the development, and as such is a worse case scenario. The panels within the visualisation are shown at their maximum height of 3m.

## To be viewed at a comfortable arm's length

- 462423, 427437

# **Page size / Image size (mm)** - 841 x 297 / 820 x 235

- Type 1 (LI TGN 06/19)