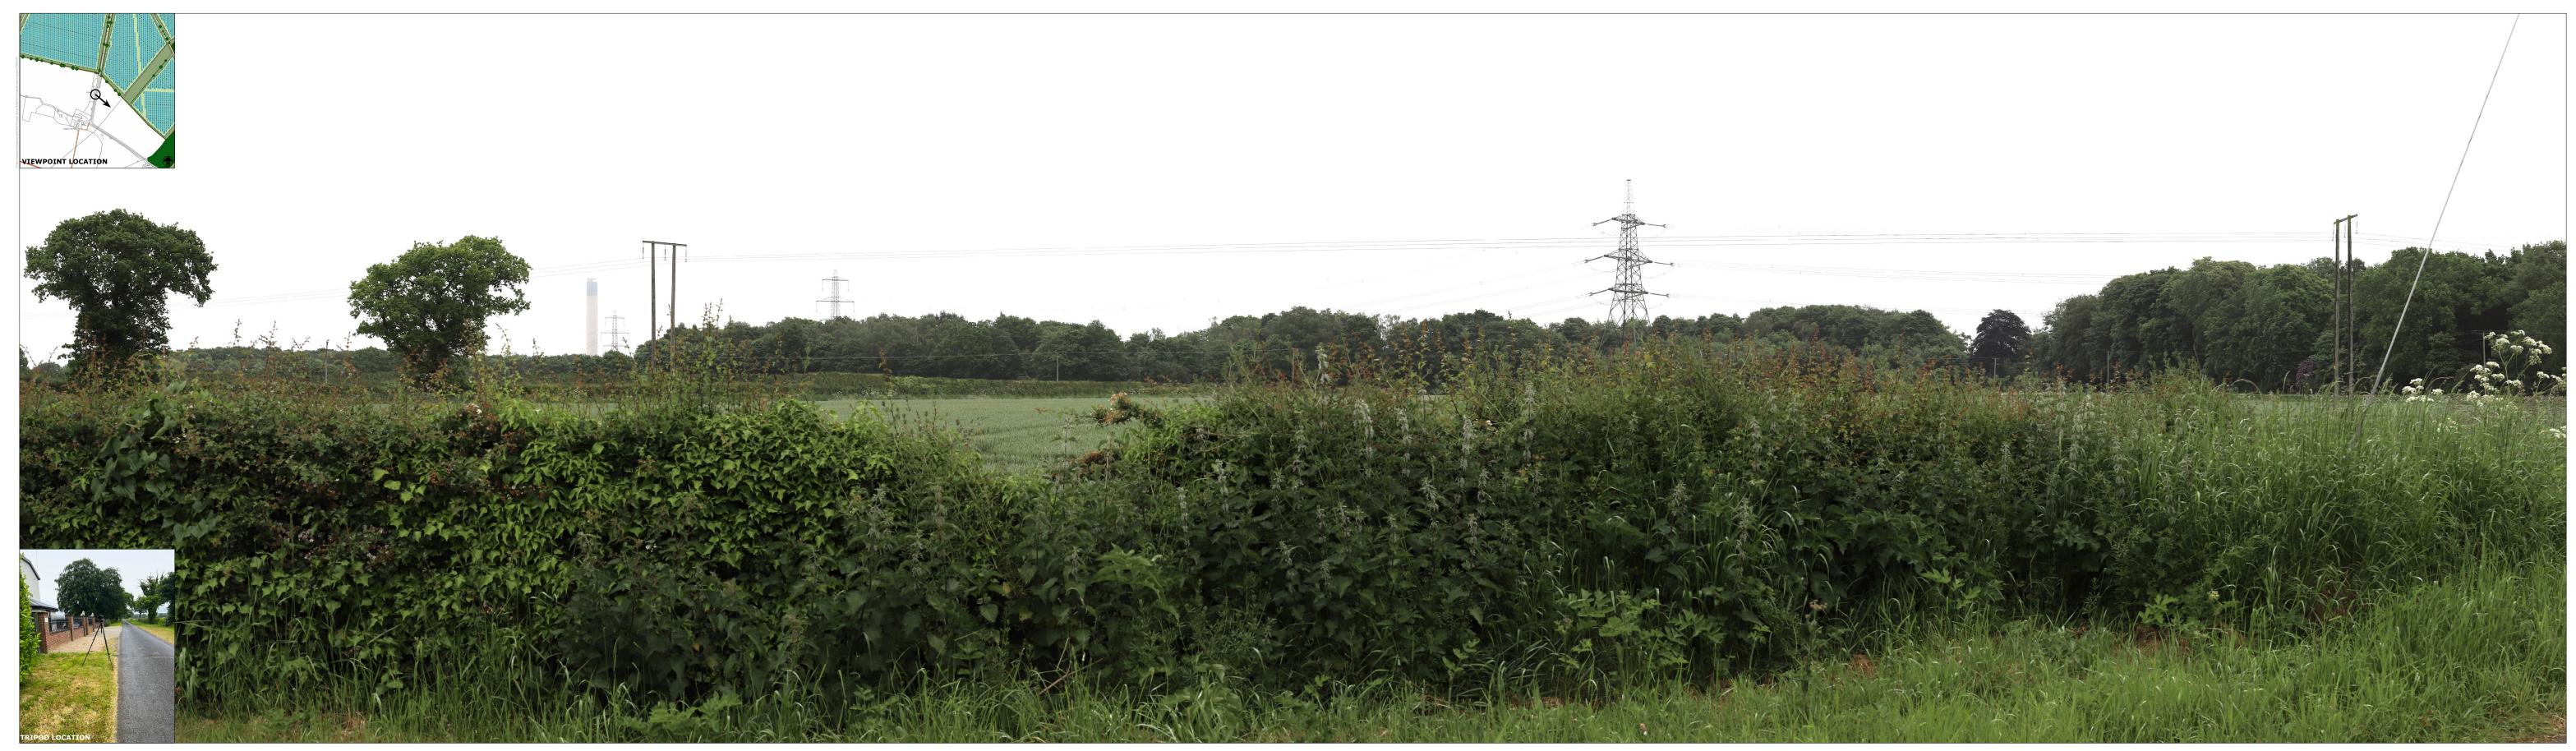

# **HELIOS RENEWABLE ENERGY PROJECT**

VIEWPOINT 6A - YEAR 1

VIEW FROM CHESTER COURT ROAD

TYPE 3 PHOTOMONTAGE - YEAR 15

NOTEThe panels and fencing shown in the above visualisation is based on an indicative layout. The security fencing shown in the visualisation represents the outer extents of the parameter area. This shows the maximum possible extent of the development, and as such is a worse case scenario. The panels within the visualisation are shown at their maximum height of 3m.