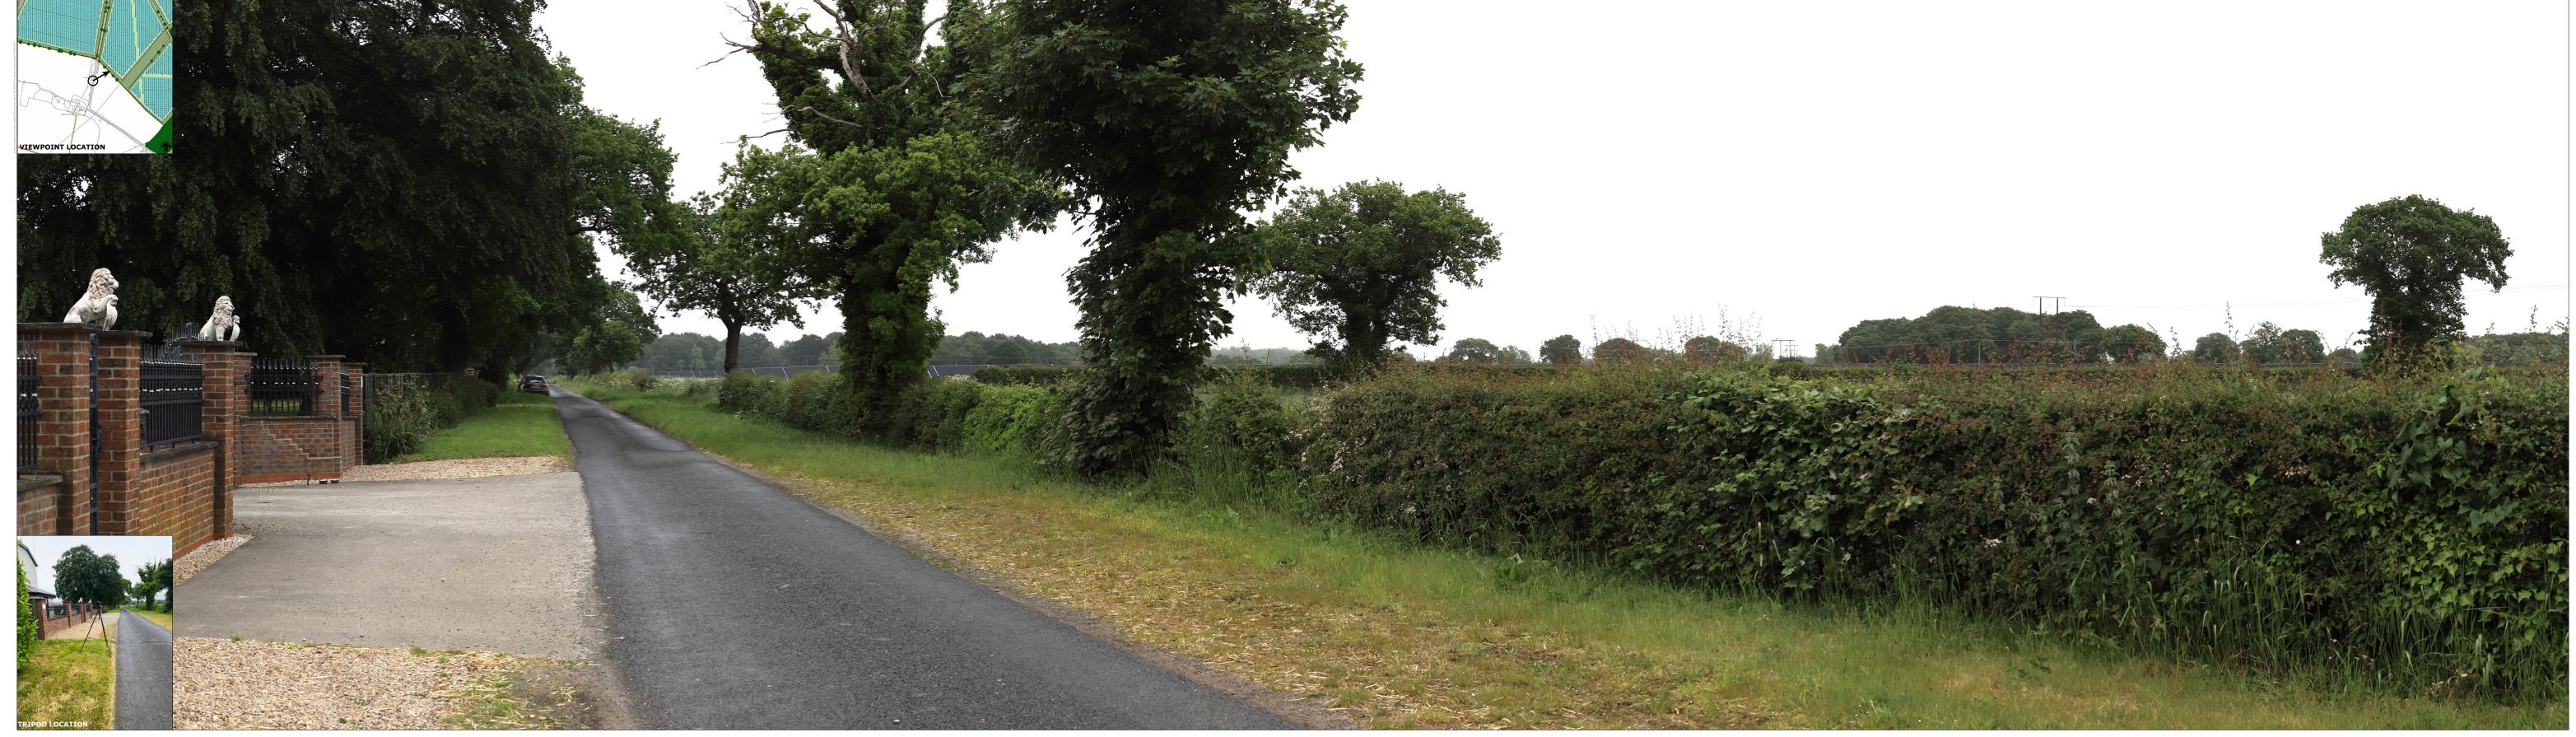

TYPE 1 PHOTOVIEW - EXISTING VIEW

To be viewed at a comfortable arm's length

mera make & model ns make & focal length ate & time of photograph 6 grid reference

- Canon EOS 6D MkII - Canon EF 50mm, f/1.4 USM - 31/05/2023 @ 09:22 - 462423, 427437

Viewpoint height (A

Distance from site

Projection

Enlargement factor

eight (AOD) - 6.26m m site - 81m - Cylindrica - Type 1 (LI TGN 06/19)
of View - 90°

Page size / Image size (mm) - 841 x 297 / 820 x 235

# **HELIOS RENEWABLE ENERGY PROJECT**

VIEWPOINT 6A - EXISTING

VIEW FROM CHESTER COURT ROAD

TYPE 3 PHOTOMONTAGE - YEAR 1

NOTEThe panels and fencing shown in the above visualisation is based on an indicative layout. The security fencing shown in the visualisation represents the outer extents of the parameter area. This shows the maximum possible extent of the development, and as such is a worse case scenario. The panels within the visualisation are shown at their maximum height of 3m.