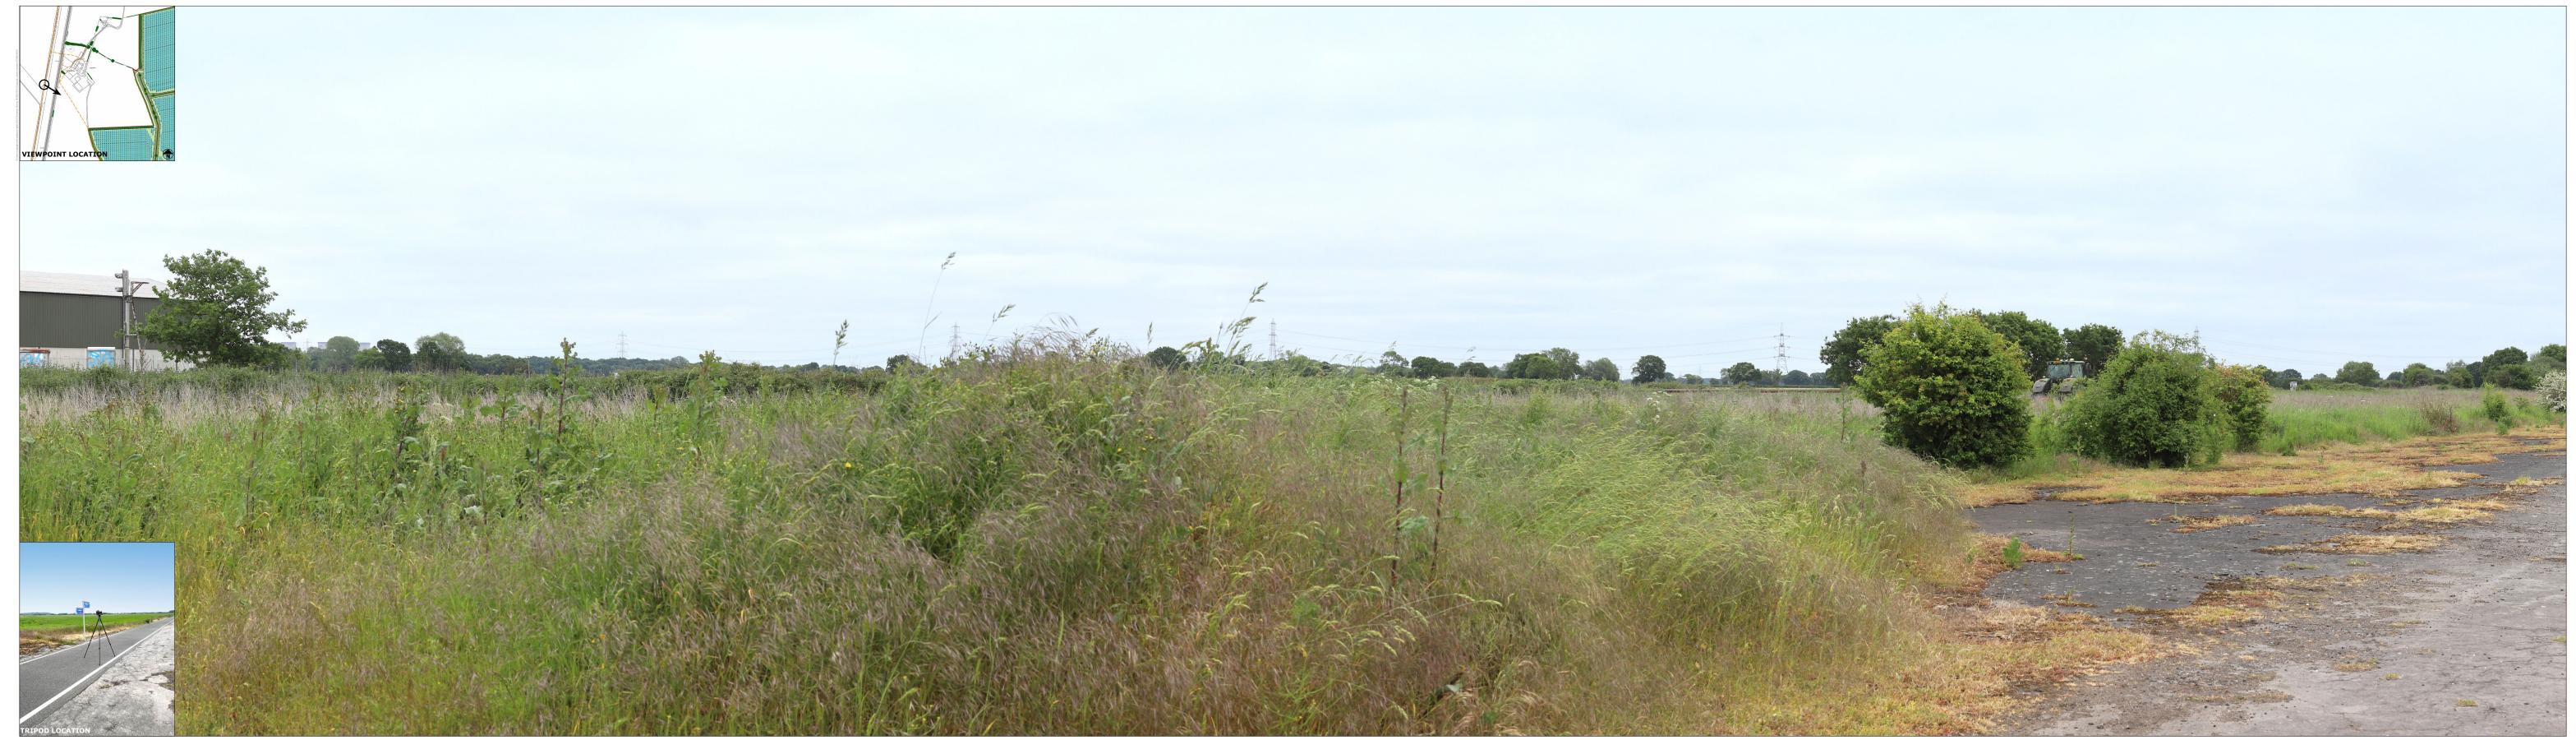

TYPE 1 PHOTOVIEW - EXISTING VIEW

To be viewed at a comfortable arm's length

**Page size / Image size (mm)** - 841 x 297 / 820 x 235

- Type 1 (LI TGN 06/19)

**HELIOS RENEWABLE ENERGY PROJECT** 

VIEWPOINT 26 - EXISTING

VIEW FROM PUBLIC RIGHT OF WAY (35.14/15/3)

DOCUMENT REFERENCE - ENE\_010\_01 | DATE - AUGUST 2023

TYPE 3 PHOTOMONTAGE - YEAR 1

NOTEThe panels and fencing shown in the above visualisation is based on an indicative layout. The security fencing shown in the visualisation represents the outer extents of the parameter area. This shows the maximum possible extent of the development, and as such is a worse case scenario. The panels within the visualisation are shown at their maximum height of 3m.