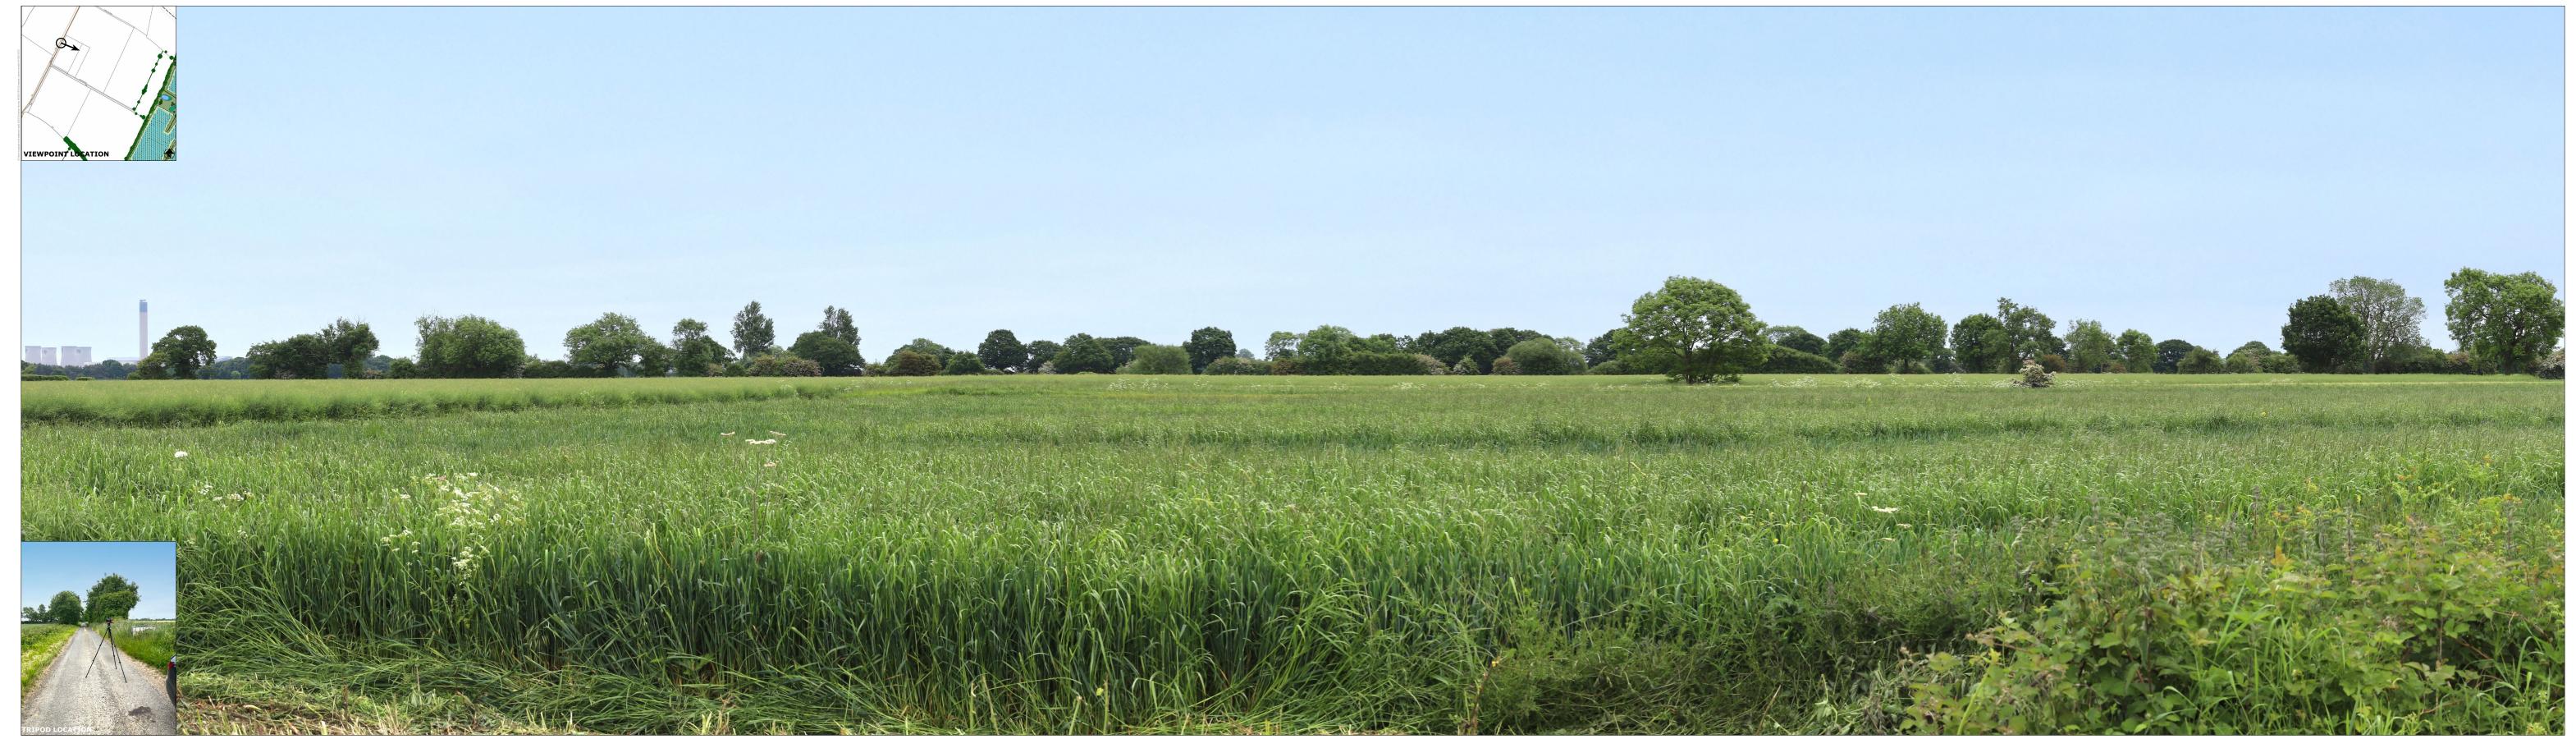

## **HELIOS RENEWABLE ENERGY PROJECT**

VIEWPOINT 24 - YEAR 1

VIEW FROM COMMON LANE

DOCUMENT REFERENCE - ENE\_010\_01 | DATE - AUGUST 2023

TYPE 3 PHOTOMONTAGE - YEAR 15

NOTEThe panels and fencing shown in the above visualisation is based on an indicative layout. The security fencing shown in the visualisation represents the outer extents of the parameter area. This shows the maximum possible extent of the development, and as such is a worse case scenario. The panels within the visualisation are shown at their maximum height of 3m.

### To be viewed at a comfortable arm's length

- Canon EOS 6D MkII - 31/05/2023 @ 10:48 - 461115, 425869

- Type 1 (LI TGN 06/19) **Page size / Image size (mm)** - 841 x 297 / 820 x 235