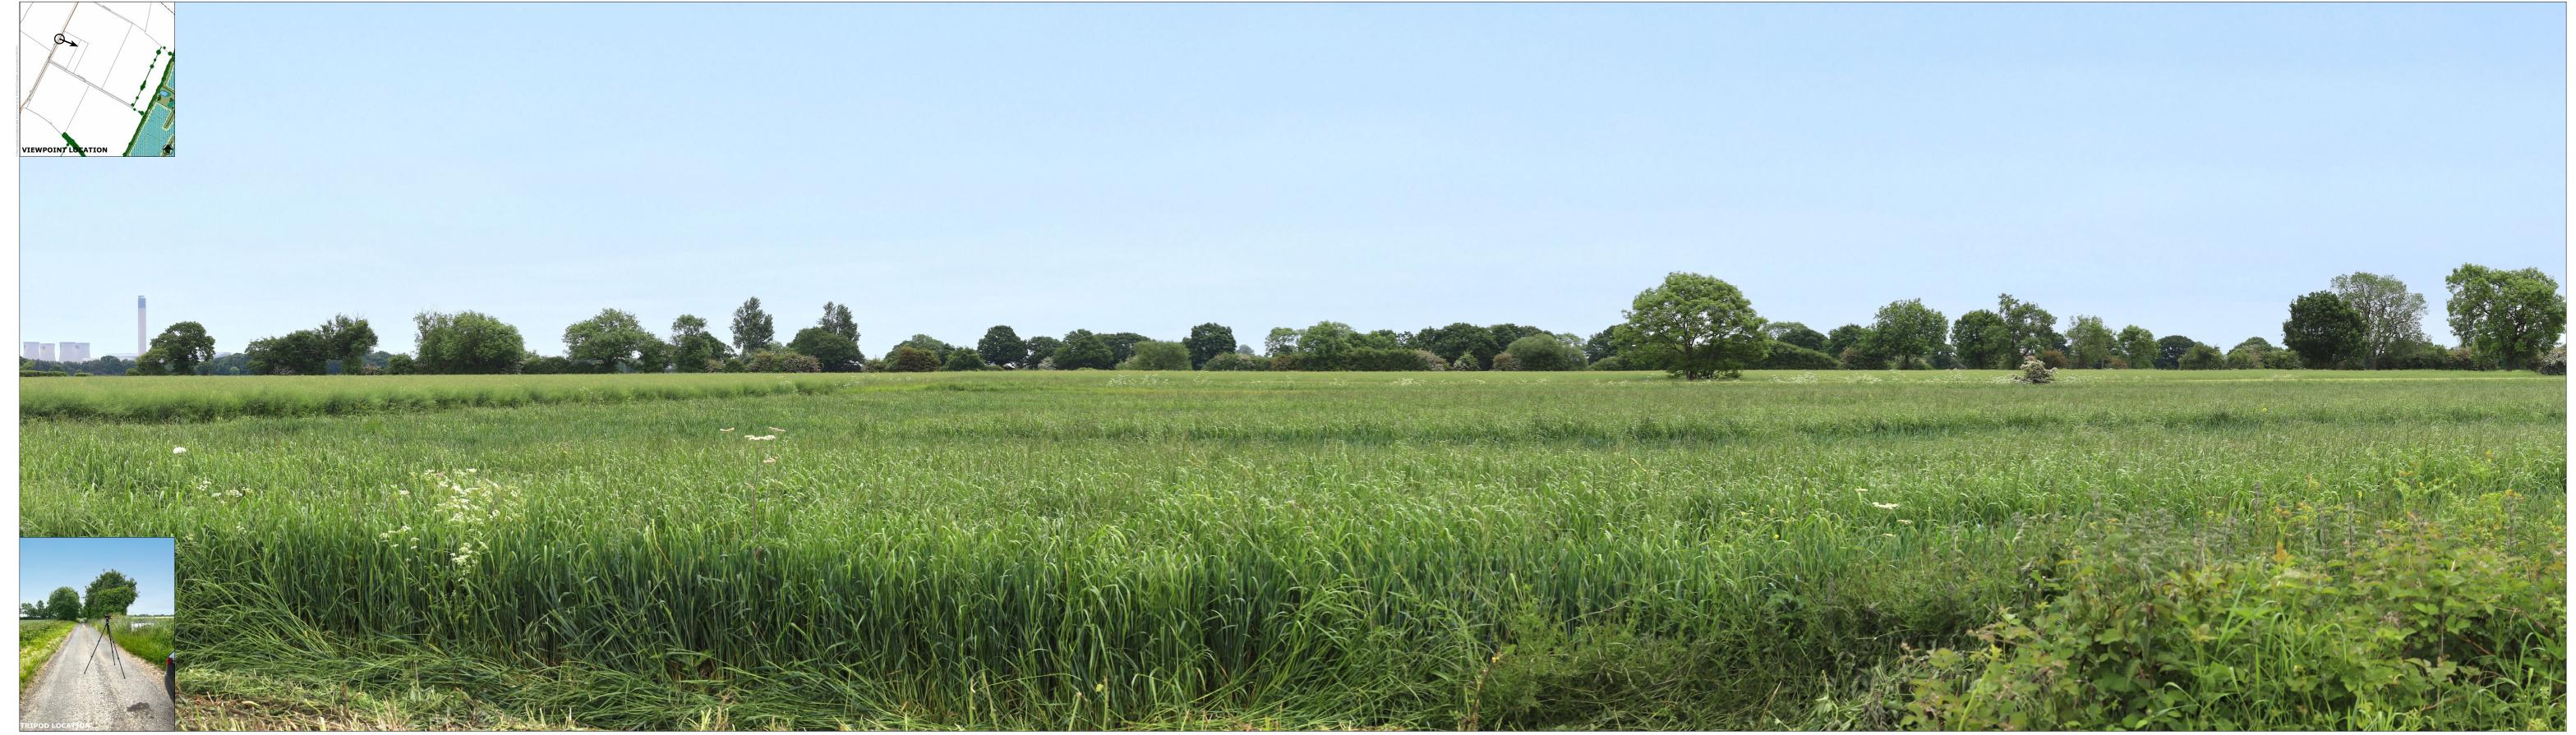

TYPE 1 PHOTOVIEW - EXISTING VIEW

To be viewed at a comfortable arm's length

**Page size / Image size (mm)** - 841 x 297 / 820 x 235

- Type 1 (LI TGN 06/19)

# **HELIOS RENEWABLE ENERGY PROJECT**

VIEWPOINT 24 - EXISTING

VIEW FROM COMMON LANE

DOCUMENT REFERENCE - ENE\_010\_01 | DATE - AUGUST 2023

TYPE 3 PHOTOMONTAGE - YEAR 1

NOTEThe panels and fencing shown in the above visualisation is based on an indicative layout. The security fencing shown in the visualisation represents the outer extents of the parameter area. This shows the maximum possible extent of the development, and as such is a worse case scenario. The panels within the visualisation are shown at their maximum height of 3m.

### To be viewed at a comfortable arm's length

- Canon EOS 6D MkII - 31/05/2023 @ 10:48 - 461115, 425869

- Type 1 (LI TGN 06/19)

**Page size / Image size (mm)** - 841 x 297 / 820 x 235