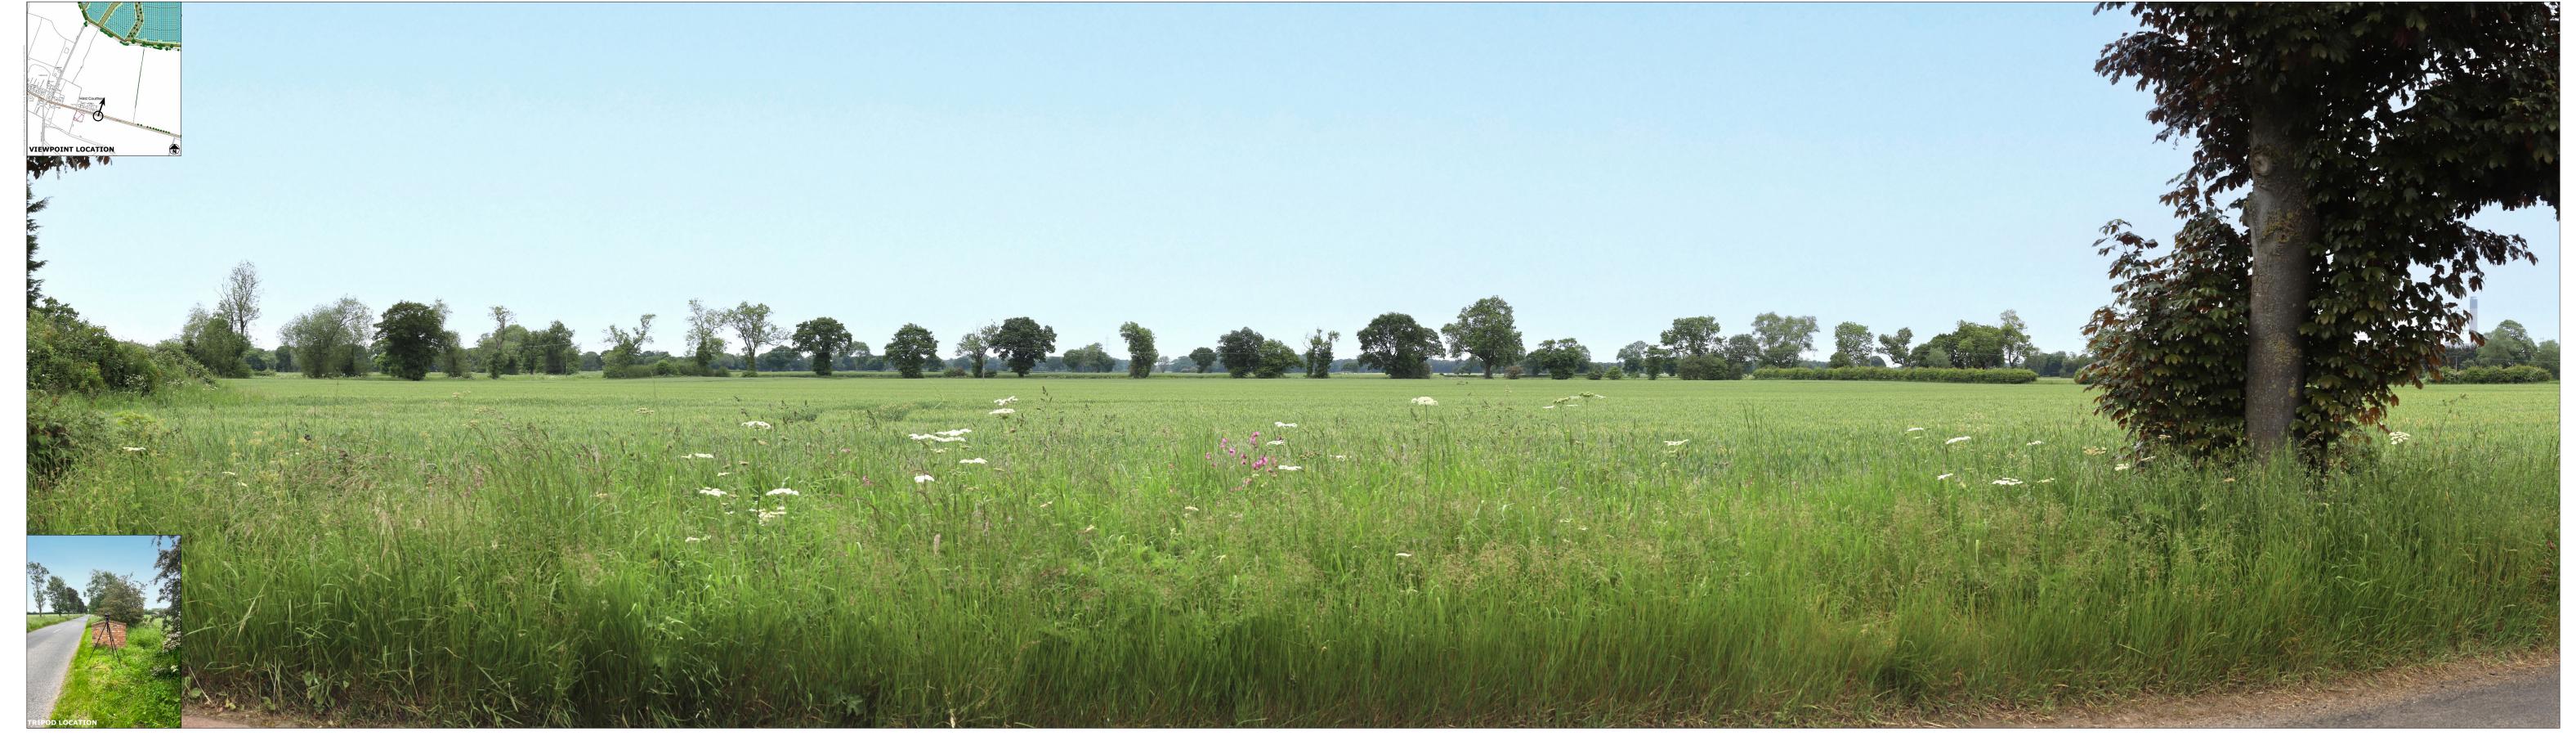

TYPE 1 PHOTOVIEW - EXISTING VIEW

To be viewed at a comfortable arm's length

Camera make & model
Lens make & focal length
Date & time of photograph
OS grid reference

- Canon EOS 6D MkII
- Canon EF 50mm, f/1.4 USM
- 31/05/2023 @ 10:48
- 461560, 424330

6D MkII Viewp
0mm, f/1.4 USM Distar
8 @ 10:48 Projec

stance from site - 3:
ojection - Collargement factor - 96

Visualisation Type - Type 1 (LI TGN 06/19)

Horizontal Field of View - 90°

Height of camera AGI 1.5m

Page size / Image size (mm) - 1.5m - 841 x 297 / 820 x 235

**HELIOS RENEWABLE ENERGY PROJECT** 

VIEWPOINT 22 - EXISTING

VIEW FROM HIRST ROAD

DOCUMENT REFERENCE - ENE\_010\_01 | DATE - AUGUST 2023

TYPE 3 PHOTOMONTAGE - YEAR 1