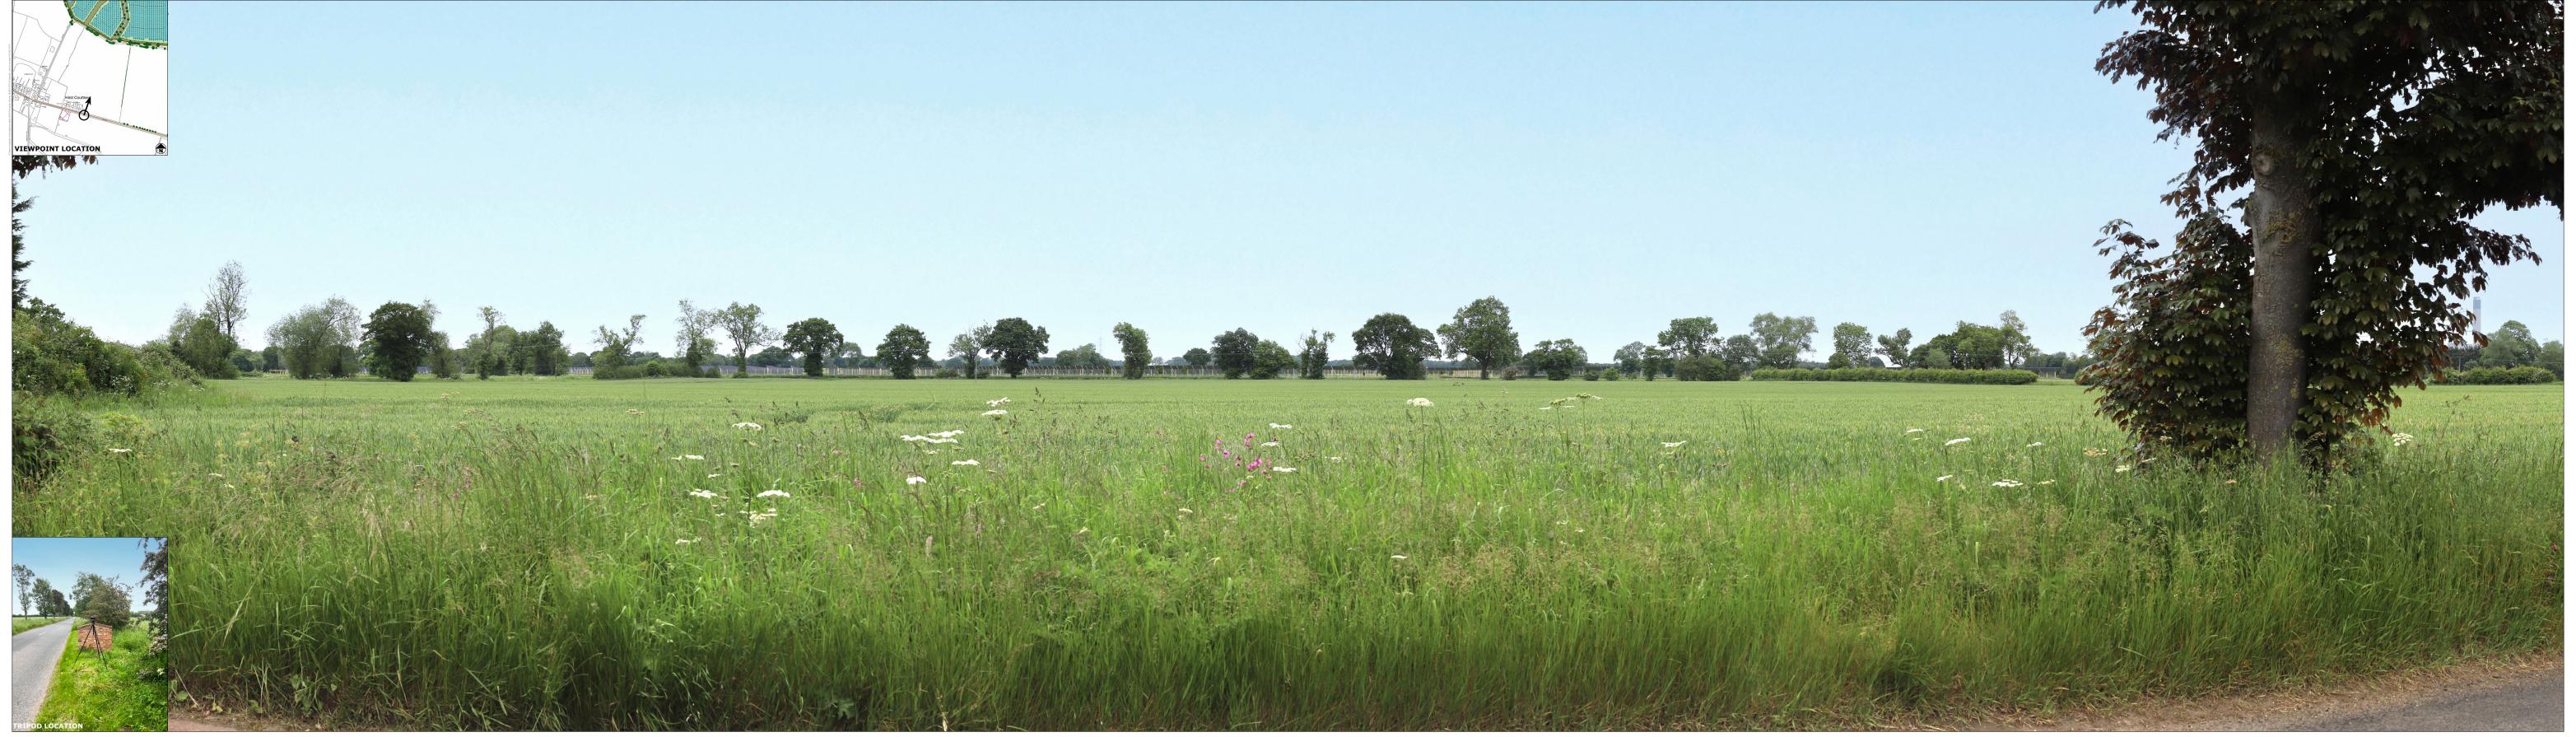

NOTEThe panels and fencing shown in the above visualisation is based on an indicative layout. The security fencing shown in the visualisation represents the outer extents of the parameter area. This shows the maximum possible extent of the development, and as such is a worse case scenario. The panels within the visualisation are shown at their maximum height of 3m.

To be viewed at a comfortable arm's length

- Canon EOS 6D MkII - 31/05/2023 @ 10:48 - 461560, 424330

- Type 1 (LI TGN 06/19)

**Page size / Image size (mm)** - 841 x 297 / 820 x 235

## **HELIOS RENEWABLE ENERGY PROJECT**

VIEWPOINT 22 - YEAR 1

VIEW FROM HIRST ROAD

DOCUMENT REFERENCE - ENE\_010\_01 | DATE - AUGUST 2023

TYPE 3 PHOTOMONTAGE - YEAR 15

NOTEThe panels and fencing shown in the above visualisation is based on an indicative layout. The security fencing shown in the visualisation represents the outer extents of the parameter area. This shows the maximum possible extent of the development, and as such is a worse case scenario. The panels within the visualisation are shown at their maximum