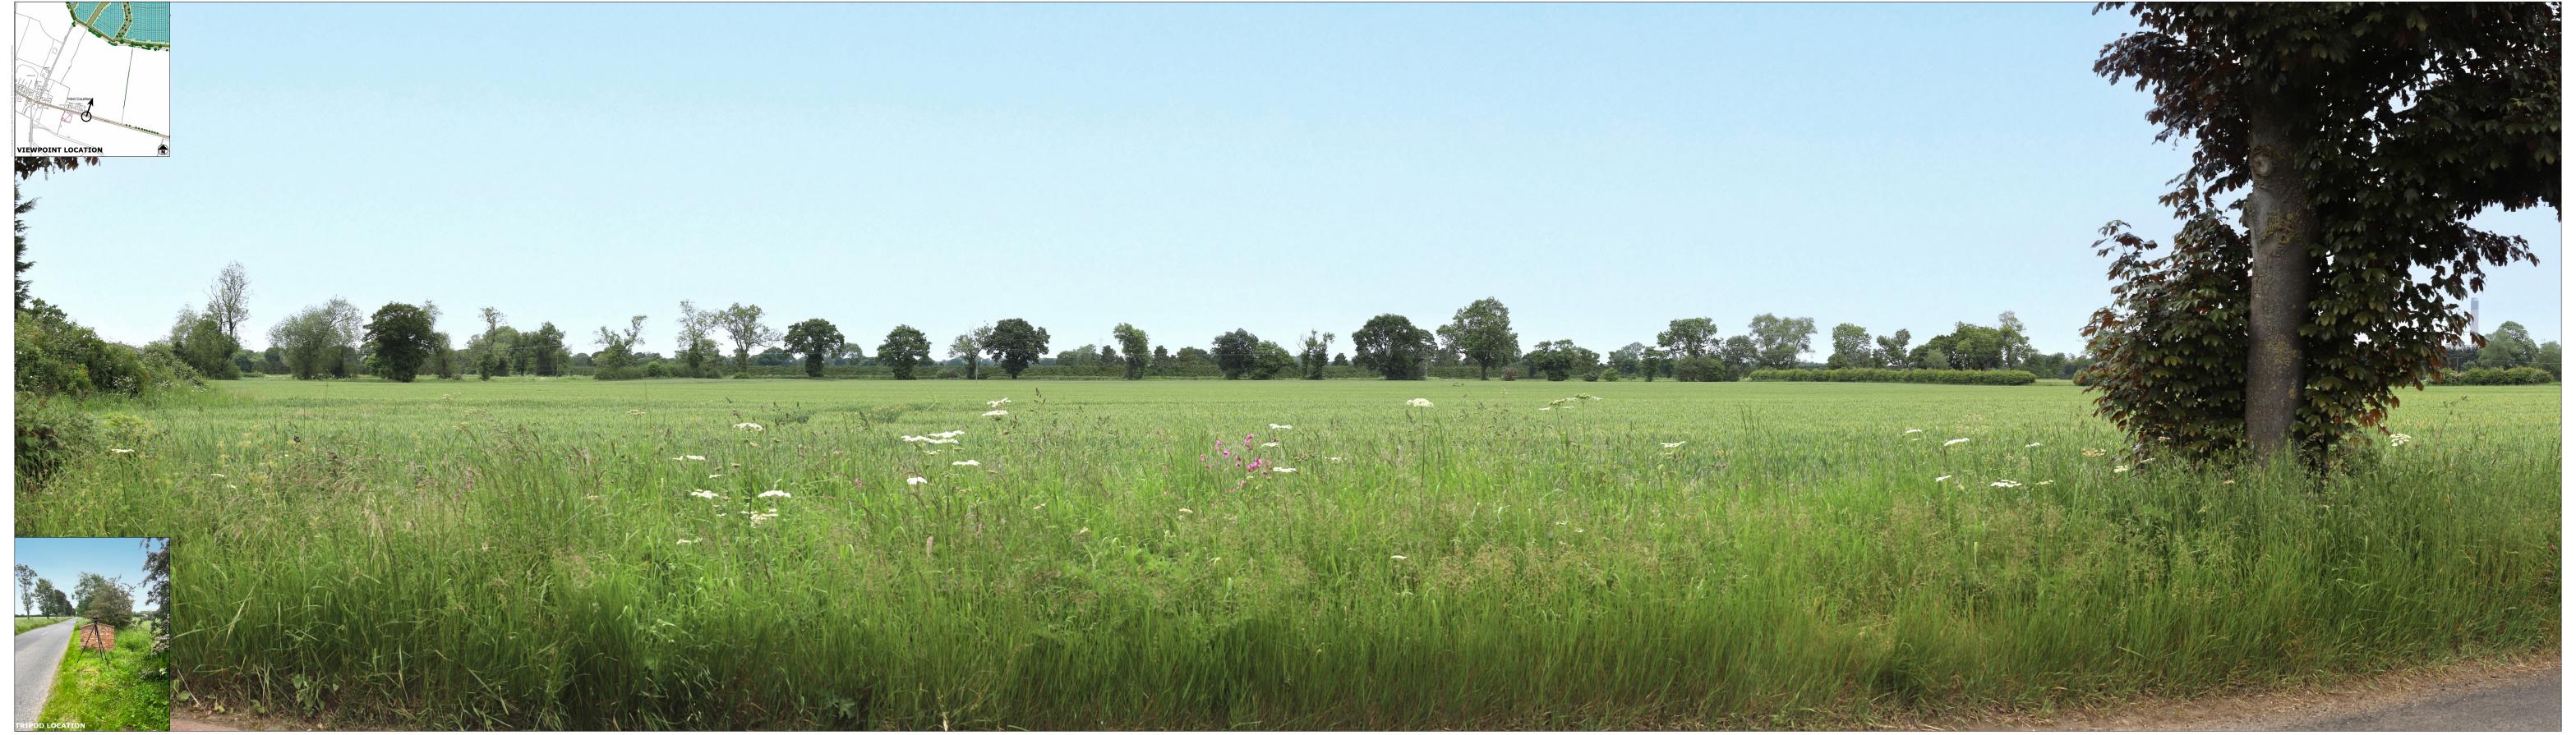

## **HELIOS RENEWABLE ENERGY PROJECT**

VIEWPOINT 22 - YEAR 1

VIEW FROM HIRST ROAD

DOCUMENT REFERENCE - ENE\_010\_01 | DATE - AUGUST 2023

TYPE 3 PHOTOMONTAGE - YEAR 15

NOTEThe panels and fencing shown in the above visualisation is based on an indicative layout. The security fencing shown in the visualisation represents the outer extents of the parameter area. This shows the maximum possible extent of the development, and as such is a worse case scenario. The panels within the visualisation are shown at their maximum

To be viewed at a comfortable arm's length

- Canon EOS 6D MkII - 31/05/2023 @ 10:48 - 461560, 424330

- Type 1 (LI TGN 06/19) **Page size / Image size (mm)** - 841 x 297 / 820 x 235

## **HELIOS RENEWABLE ENERGY PROJECT**

VIEWPOINT 22 - YEAR 15

VIEW FROM HIRST ROAD

DOCUMENT REFERENCE - ENE\_010\_01 | DATE - AUGUST 2023