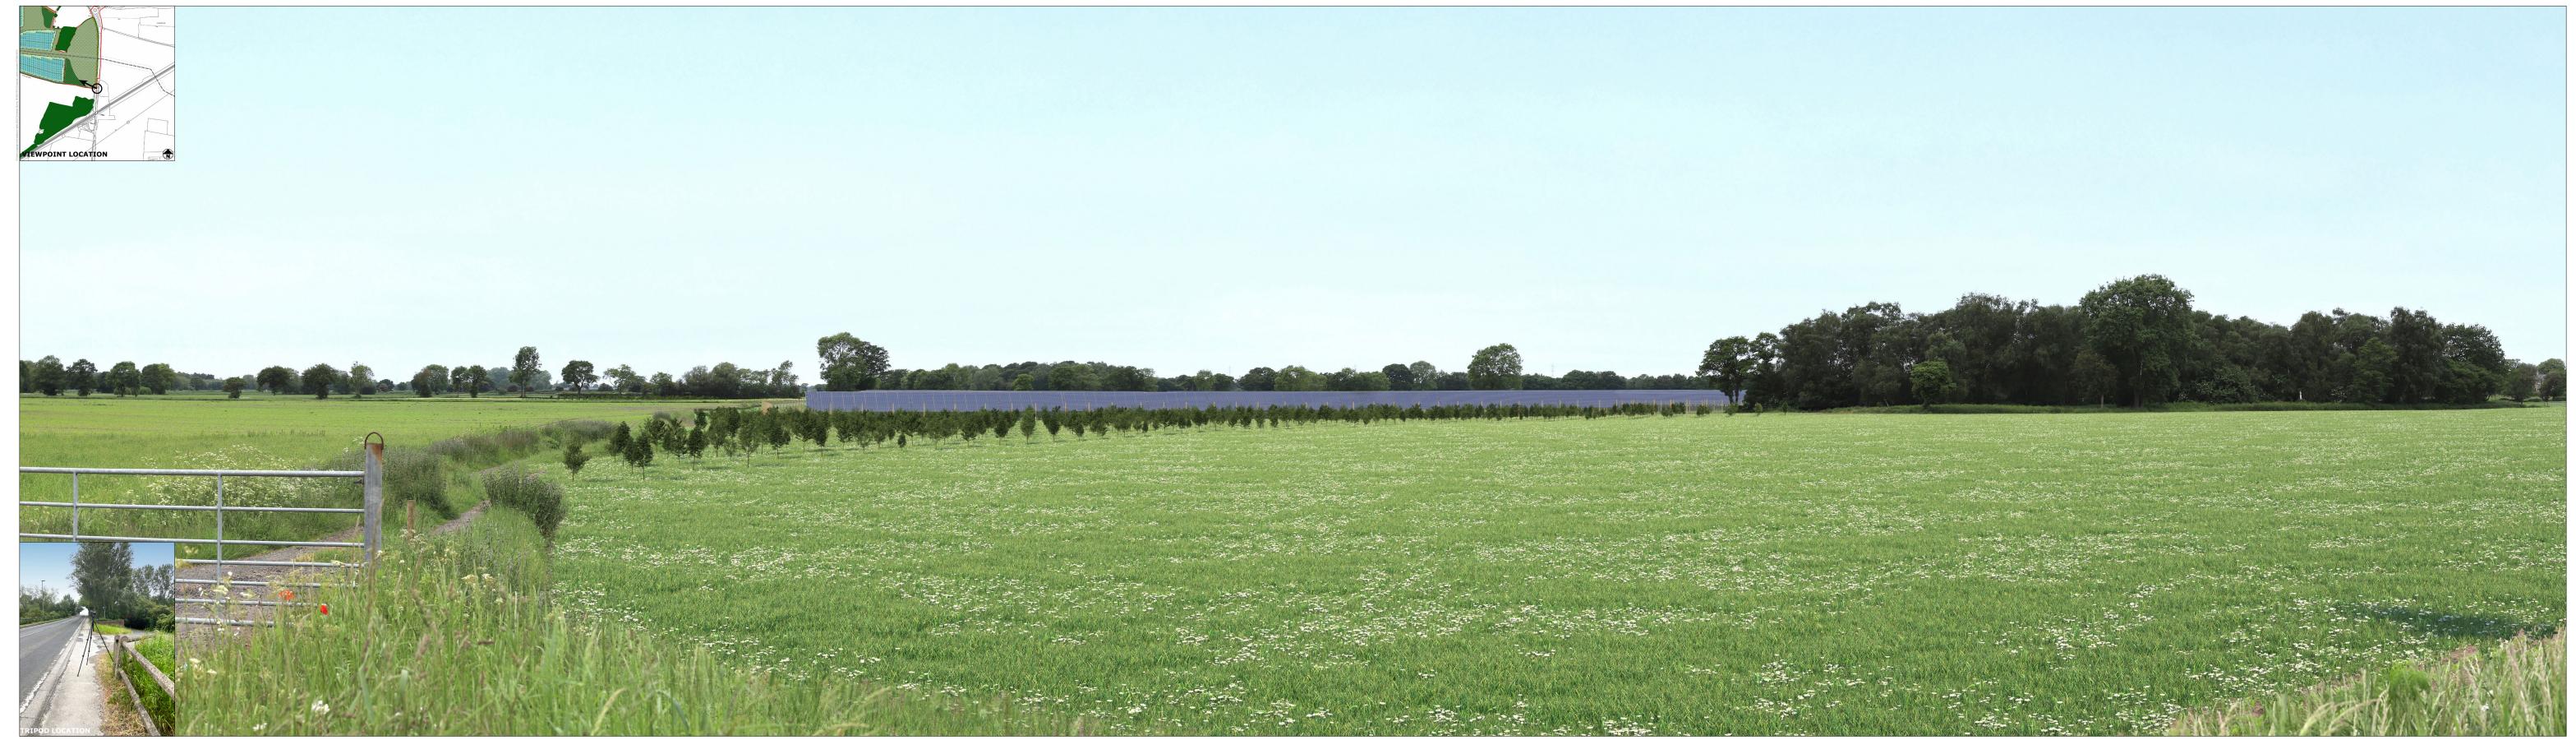

VIEW FROM STATION ROAD

DOCUMENT REFERENCE - ENE\_010\_01 | DATE - AUGUST 2023

TYPE 3 PHOTOMONTAGE - YEAR 1

NOTEThe panels and fencing shown in the above visualisation is based on an indicative layout. The security fencing shown in the visualisation represents the outer extents of the parameter area. This shows the maximum possible extent of the development, and as such is a worse case scenario. The panels within the visualisation are shown at their maximum height of 3m.

### To be viewed at a comfortable arm's length

464850, 425234

- Type 1 (LI TGN 06/19) **Page size / Image size (mm)** - 841 x 297 / 820 x 235

# **HELIOS RENEWABLE ENERGY PROJECT**

VIEWPOINT 16 - YEAR 1

VIEW FROM STATION ROAD

DOCUMENT REFERENCE - ENE\_010\_01 | DATE - AUGUST 2023

TYPE 3 PHOTOMONTAGE - YEAR 15

NOTEThe panels and fencing shown in the above visualisation is based on an indicative layout. The security fencing shown in the visualisation represents the outer extents of the parameter area. This shows the maximum possible extent of the development, and as such is a worse case scenario. The panels within the visualisation are shown at their maximum height of 3m.