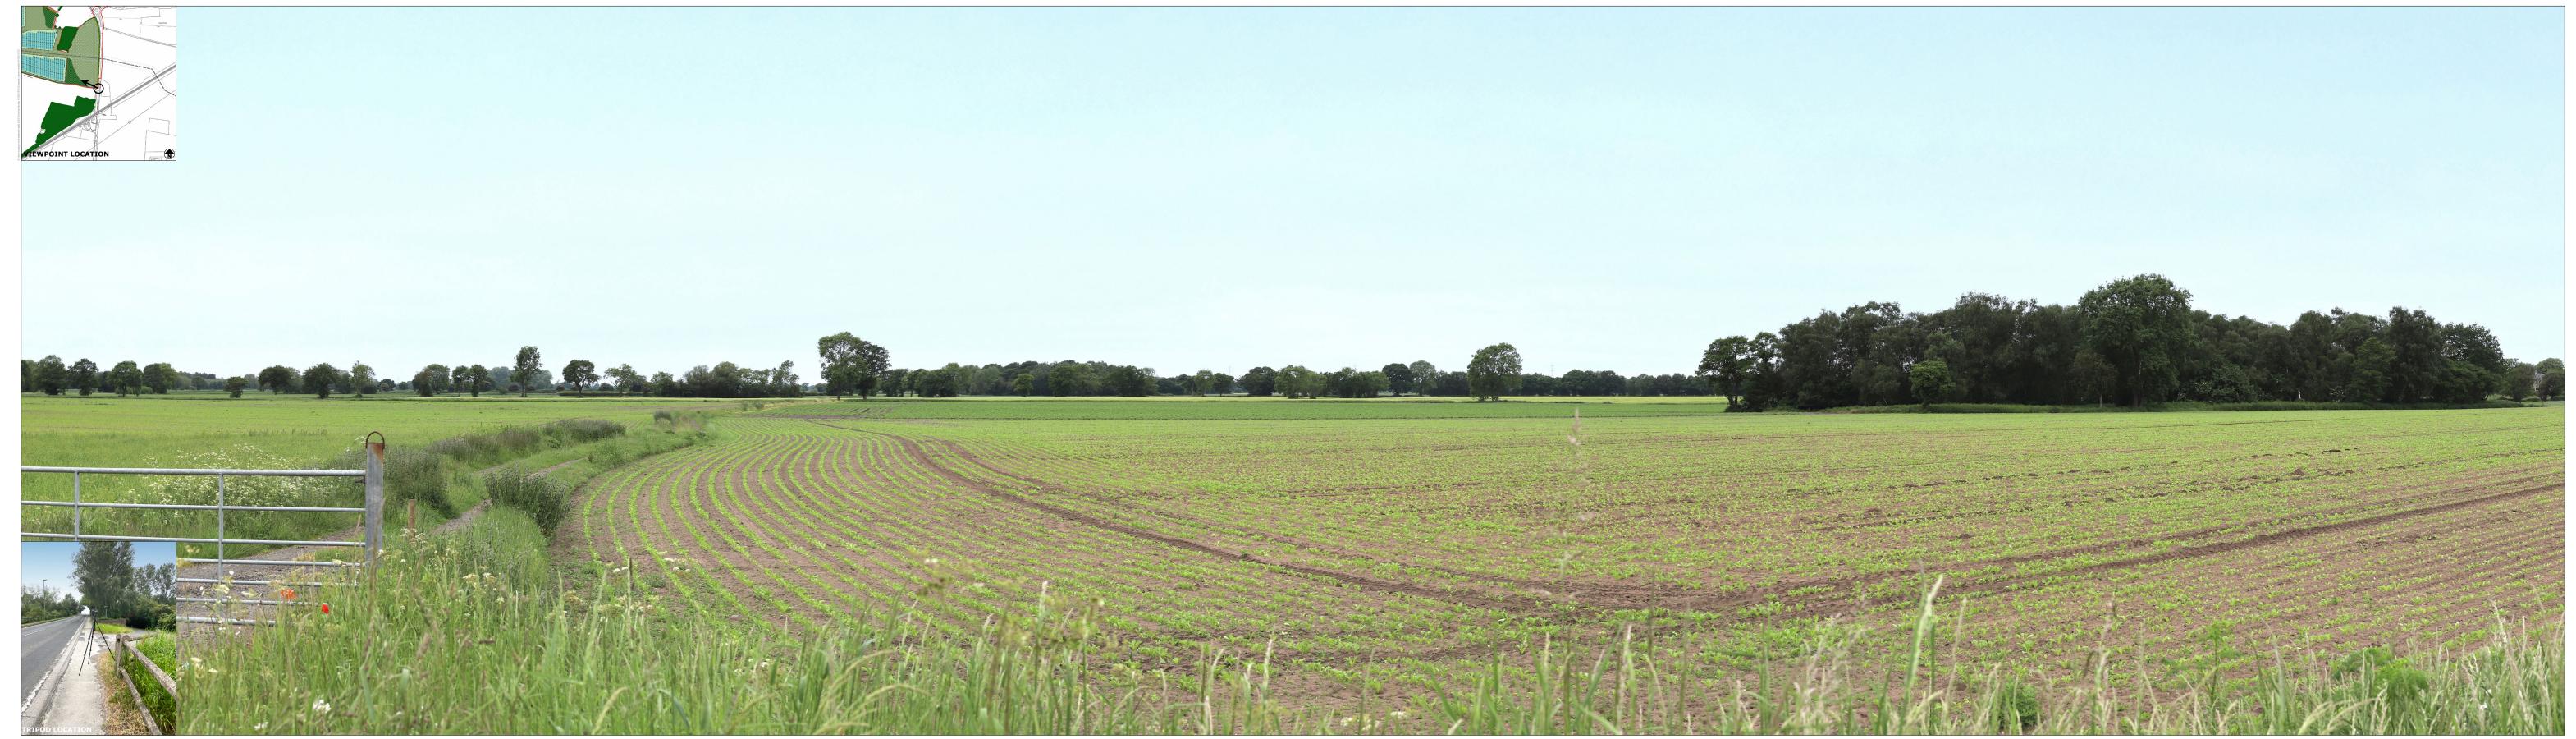

TYPE 1 PHOTOVIEW - EXISTING VIEW

To be viewed at a comfortable arm's length

**Page size / Image size (mm)** - 841 x 297 / 820 x 235

- Type 1 (LI TGN 06/19)

**HELIOS RENEWABLE ENERGY PROJECT** 

VIEWPOINT 16 - EXISTING

VIEW FROM STATION ROAD

DOCUMENT REFERENCE - ENE\_010\_01 | DATE - AUGUST 2023

TYPE 3 PHOTOMONTAGE - YEAR 1

NOTEThe panels and fencing shown in the above visualisation is based on an indicative layout. The security fencing shown in the visualisation represents the outer extents of the parameter area. This shows the maximum possible extent of the development, and as such is a worse case scenario. The panels within the visualisation are shown at their maximum height of 3m.