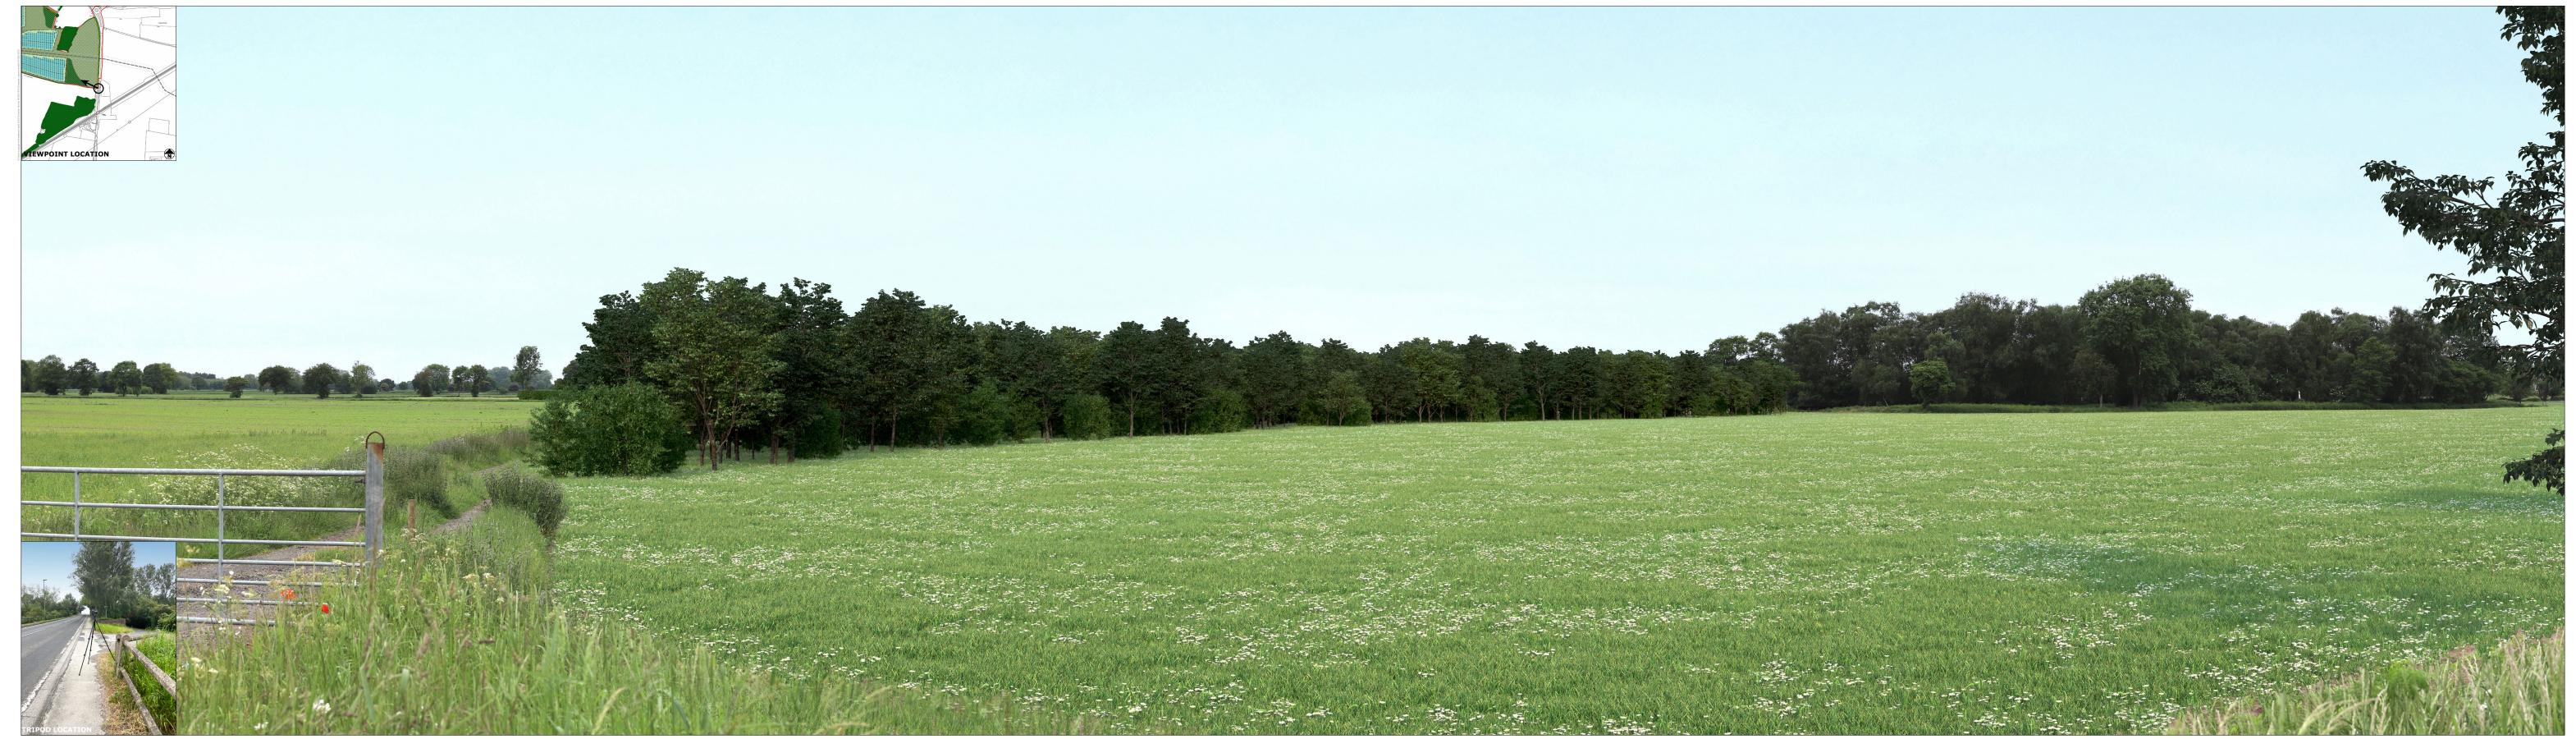

# **HELIOS RENEWABLE ENERGY PROJECT**

VIEWPOINT 16 - YEAR 1

VIEW FROM STATION ROAD

DOCUMENT REFERENCE - ENE\_010\_01 | DATE - AUGUST 2023

TYPE 3 PHOTOMONTAGE - YEAR 15

NOTEThe panels and fencing shown in the above visualisation is based on an indicative layout. The security fencing shown in the visualisation represents the outer extents of the parameter area. This shows the maximum possible extent of the development, and as such is a worse case scenario. The panels within the visualisation are shown at their maximum height of 3m.

### To be viewed at a comfortable arm's length

464850, 425234

- Type 1 (LI TGN 06/19) **Page size / Image size (mm)** - 841 x 297 / 820 x 235

# **HELIOS RENEWABLE ENERGY PROJECT**

VIEWPOINT 16 - YEAR 15

VIEW FROM STATION ROAD

DOCUMENT REFERENCE - ENE\_010\_01 | DATE - AUGUST 2023