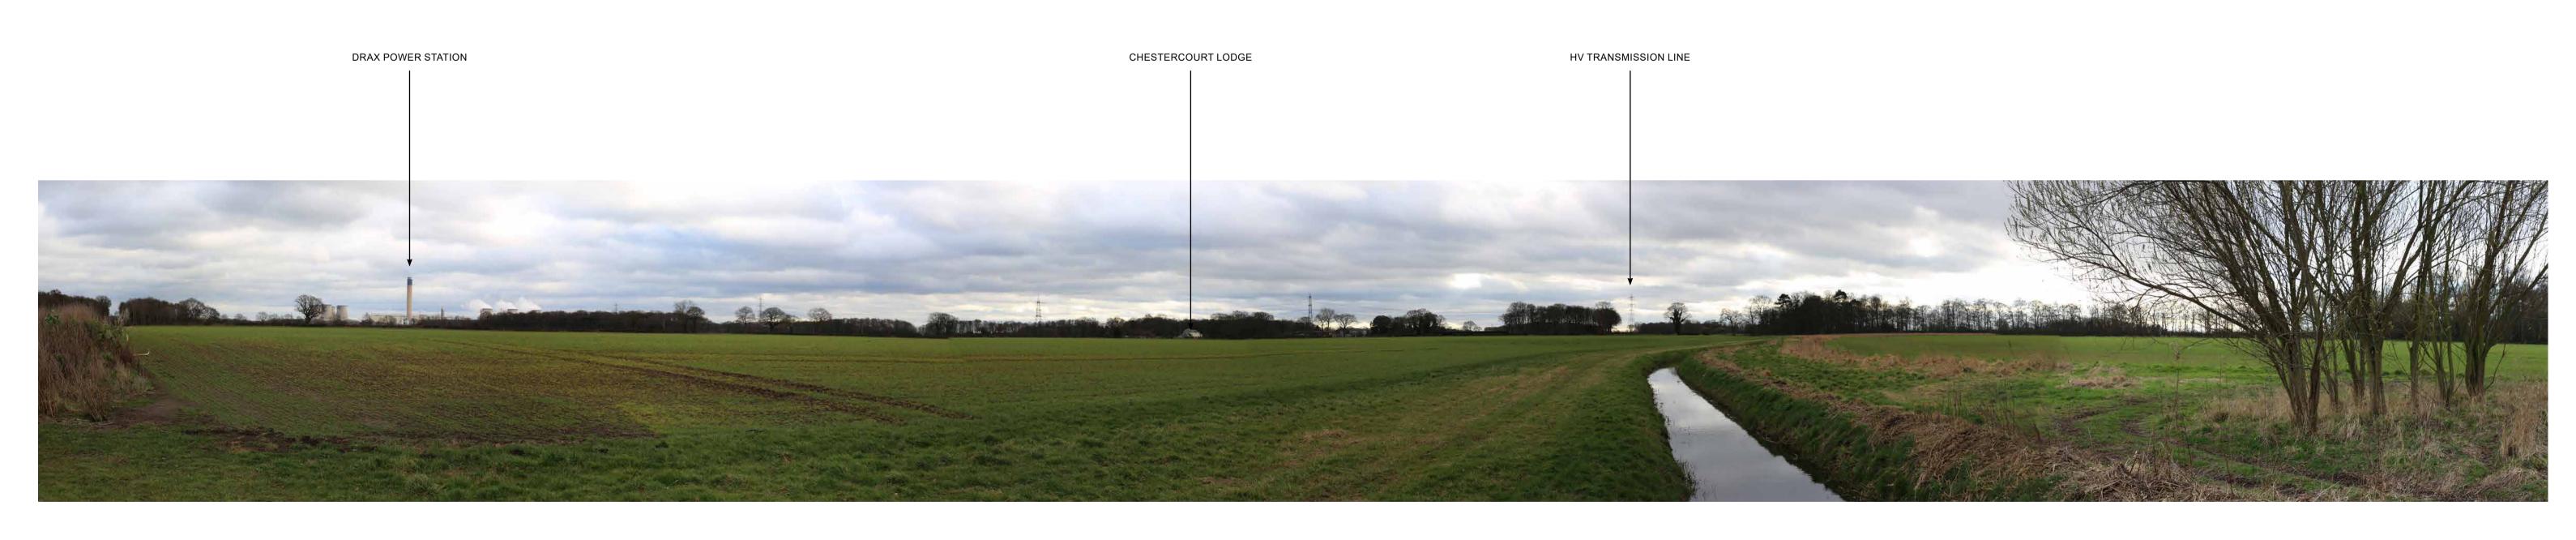

LAND TO THE SOUTH OF SELBY,
NORTH YORKSHIRE
HELIOS RENEWABLE ENERGY
JOB NO. 404.012006.00001
DATE: AUG 2023 DRAWN: RSB CHECKED: JM APPROVED: JM PHOTOGRAPH A DRAWING NO: FIGURE 7-SA-01

Site Appraisal Photograph C