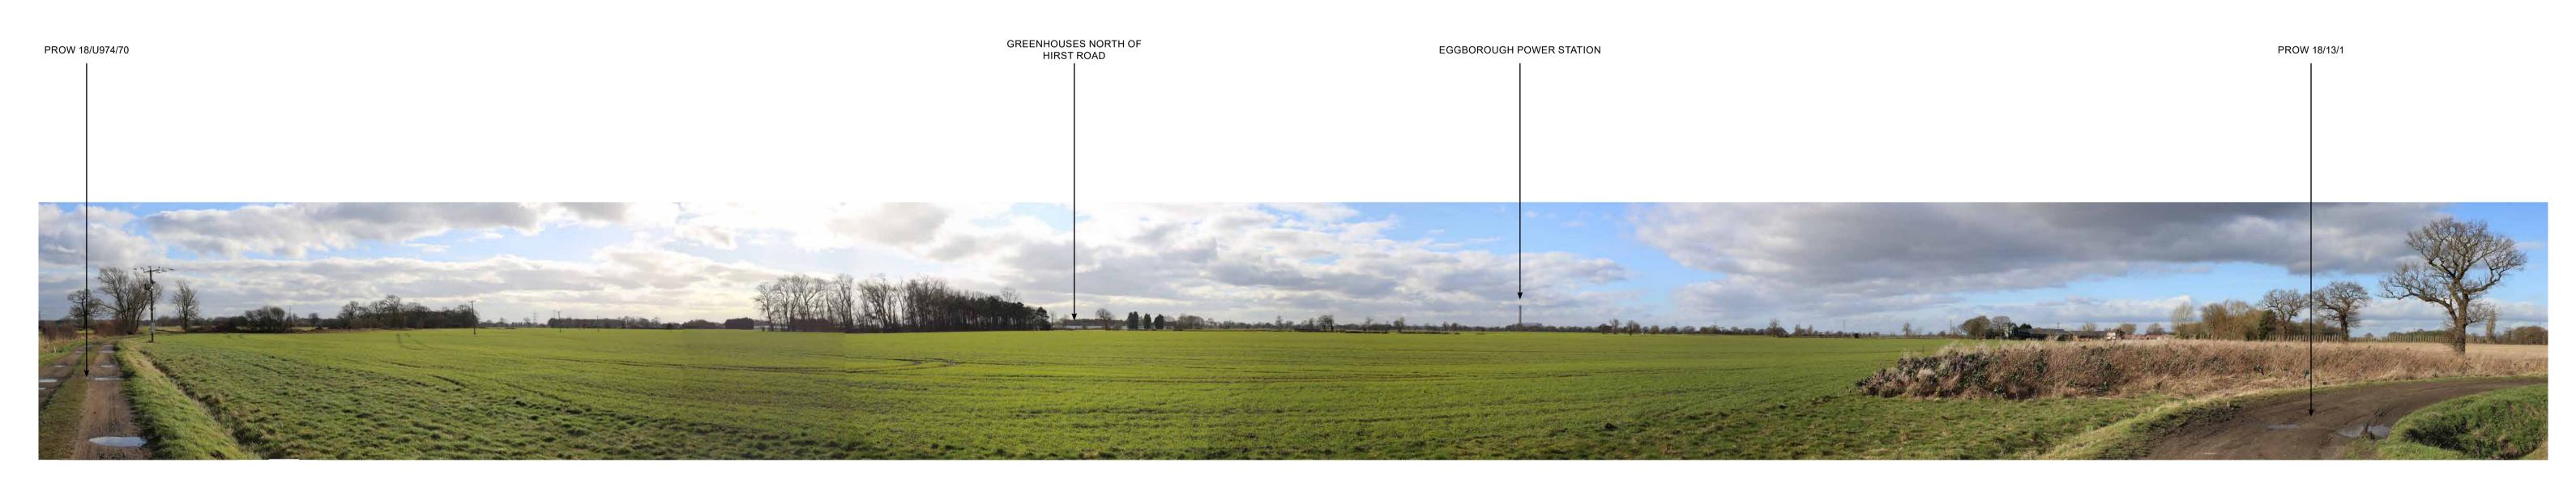

Preliminary Environmental Information Report

**Volume 3: Technical Appendices** 

Appendix 7.4: Site Appraisal Photographs

Site Appraisal Photograph A

#SLR ENSO GREEN HOLDINGS D LTD

SITE APPRAISAL PHOTOGRAPHS

LAND TO THE SOUTH OF SELBY,
NORTH YORKSHIRE
HELIOS RENEWABLE ENERGY
JOB NO. 404.012006.00001
DATE: AUG 2023 DRAWN: RSB CHECKED: JM APPROVED: JM PHOTOGRAPH A DRAWING NO: FIGURE 7-SA-01

Site Appraisal Photograph C