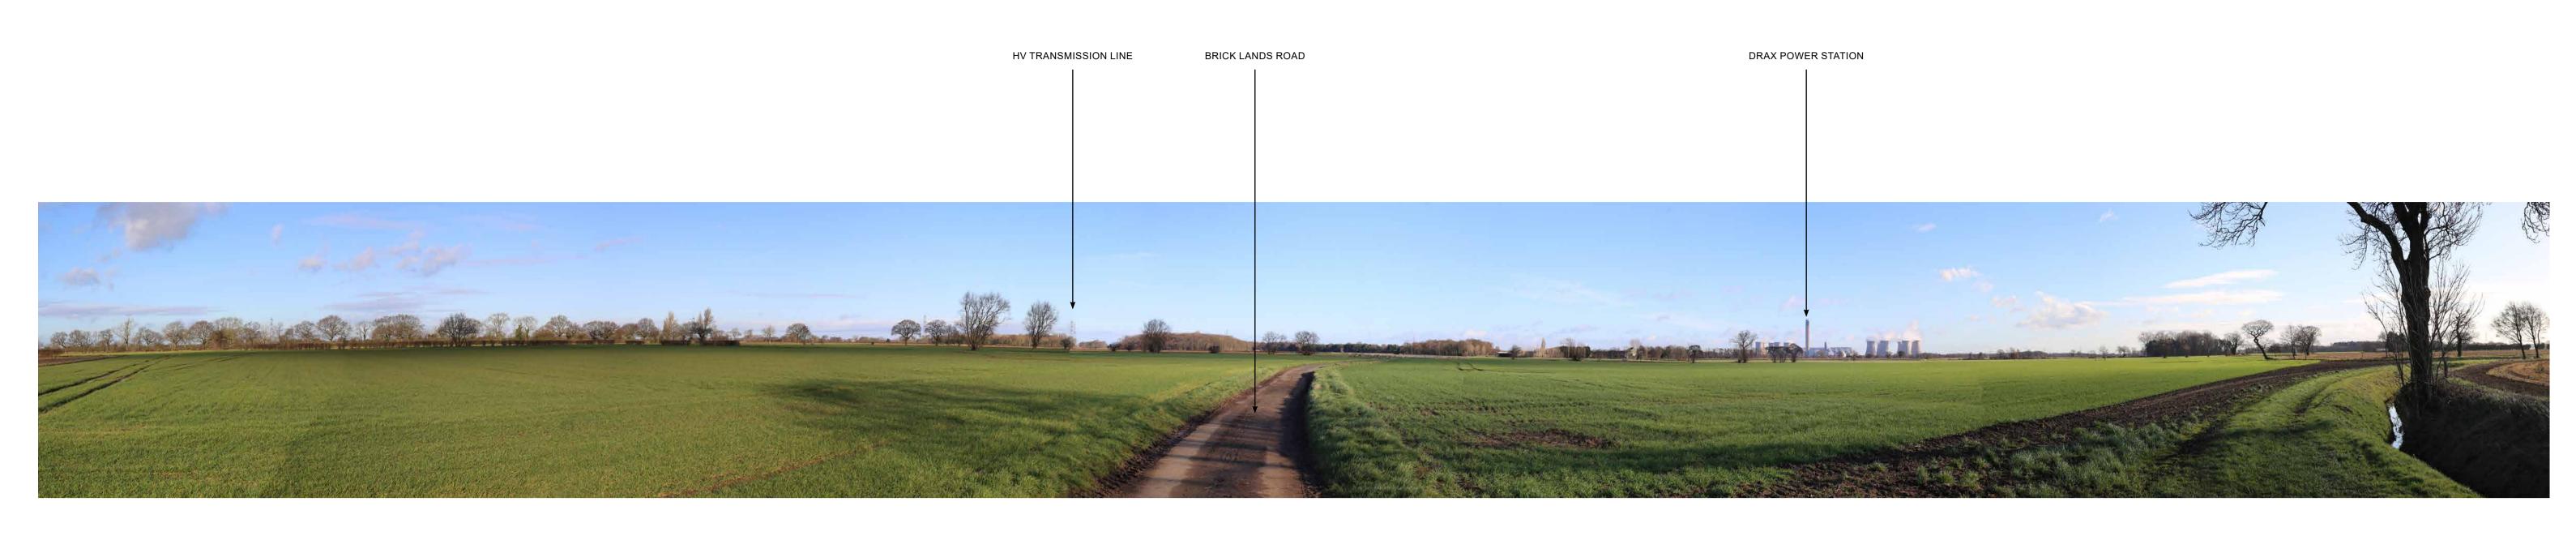

Site Appraisal Photograph G

#SLR ENSO GREEN HOLDINGS D LTD

SITE APPRAISAL PHOTOGRAPHS

LAND TO THE SOUTH OF SELBY,
NORTH YORKSHIRE
HELIOS RENEWABLE ENERGY
JOB NO. 404.012006.00001
DATE: AUG 2023 DRAWN: RSB CHECKED: JM APPROVED: JM
PHOTOGRAPH G DRAWING NO: FIGURE 7-SA-07