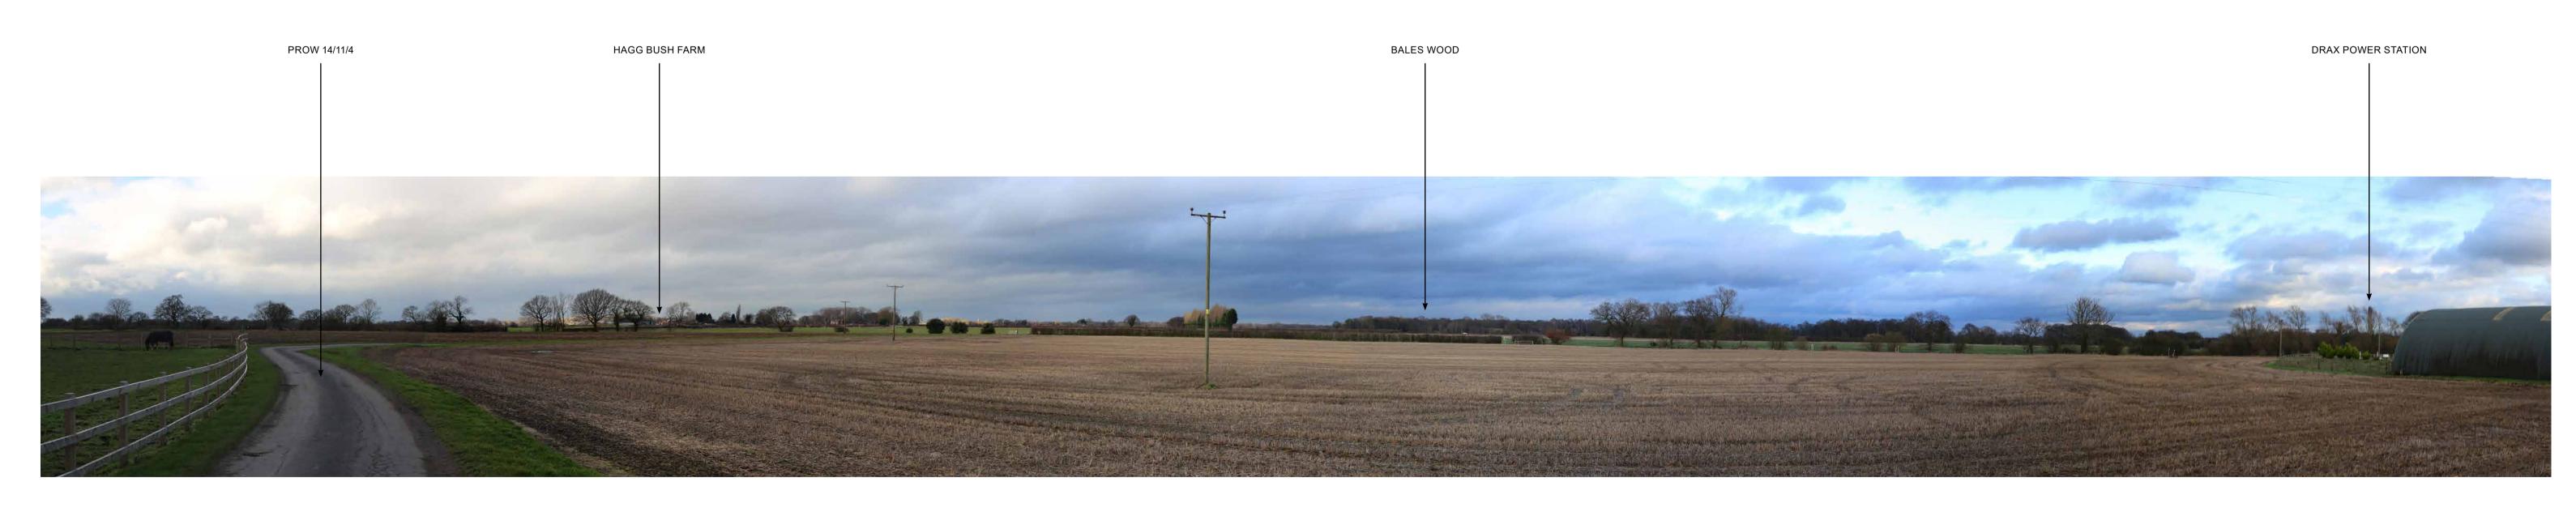

Site Appraisal Photograph D

This drawing and its content are the copyright of SLR Consulting Ltd and may not be reproduced or amended except by prior written permission. SLR Consulting Ltd accepts no liability for any amendments made by other persons.

## Site Appraisal Photograph E

SITE APPRAISAL PHOTOGRAPHS

LAND TO THE SOUTH OF SELBY,
NORTH YORKSHIRE
HELIOS RENEWABLE ENERGY
JOB NO. 404.012006.00001
DATE: AUG 2023 DRAWN: RSB CHECKED: JM APPROVED: JM
PHOTOGRAPH E DRAWING NO: FIGURE 7-SA-05