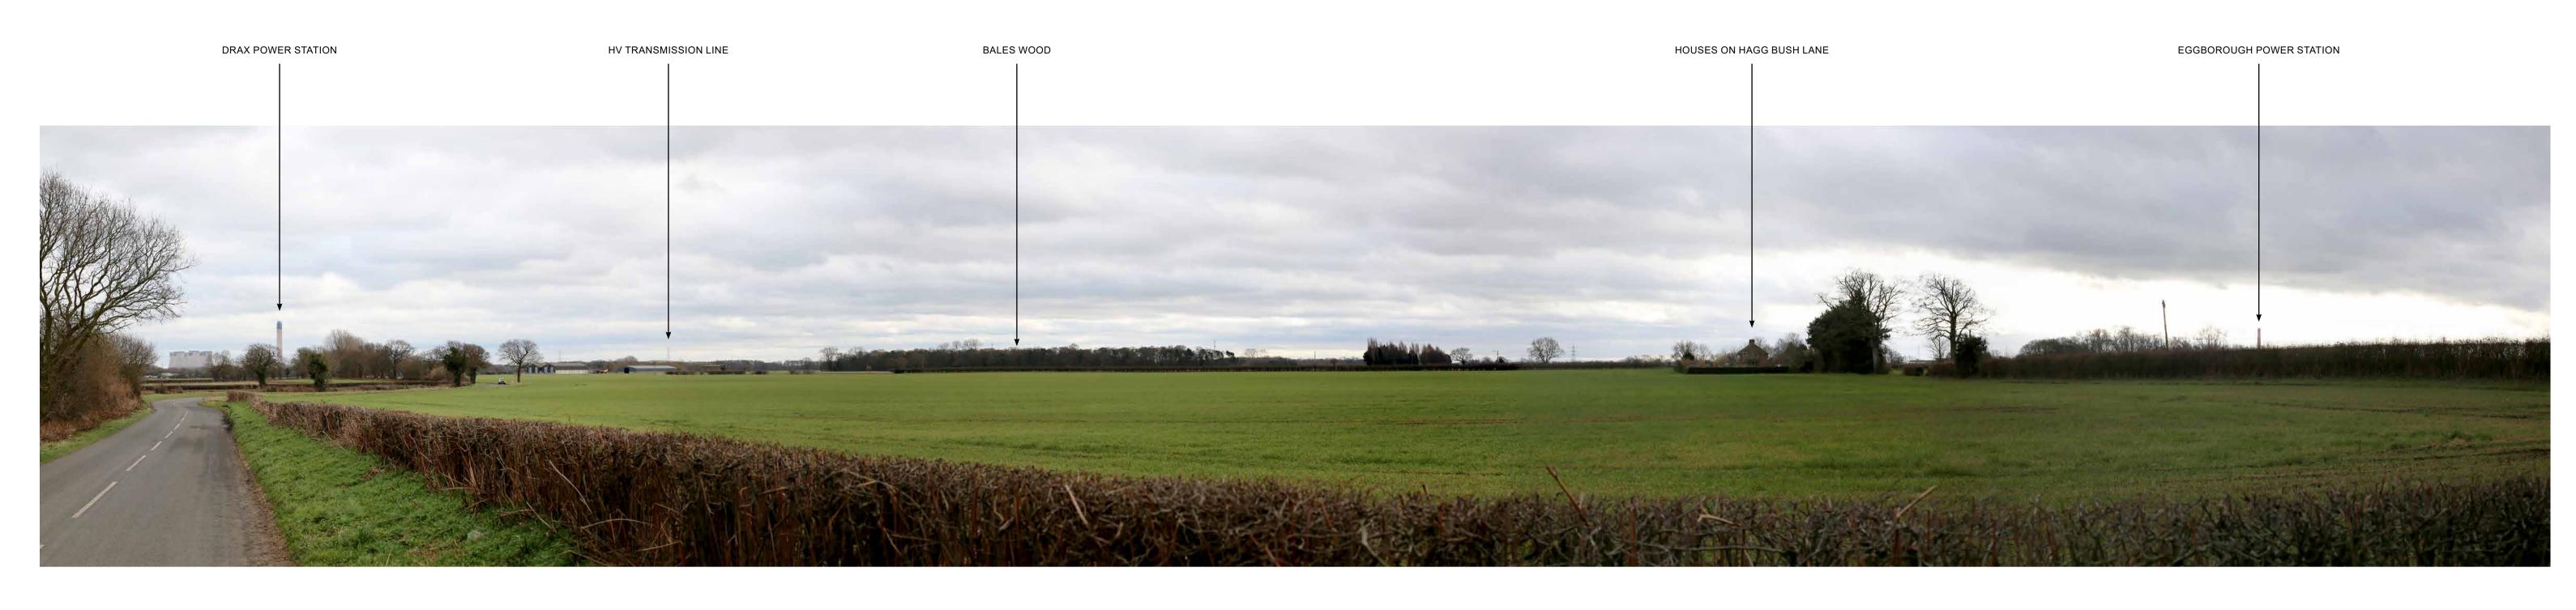

#SLR ENSO GREEN HOLDINGS D LTD

SITE APPRAISAL PHOTOGRAPHS

LAND TO THE SOUTH OF SELBY,
NORTH YORKSHIRE
HELIOS RENEWABLE ENERGY
JOB NO. 404.012006.00001
DATE: AUG 2023 DRAWN: RSB CHECKED: JM APPROVED: JM PHOTOGRAPH C DRAWING NO: FIGURE 7-SA-03