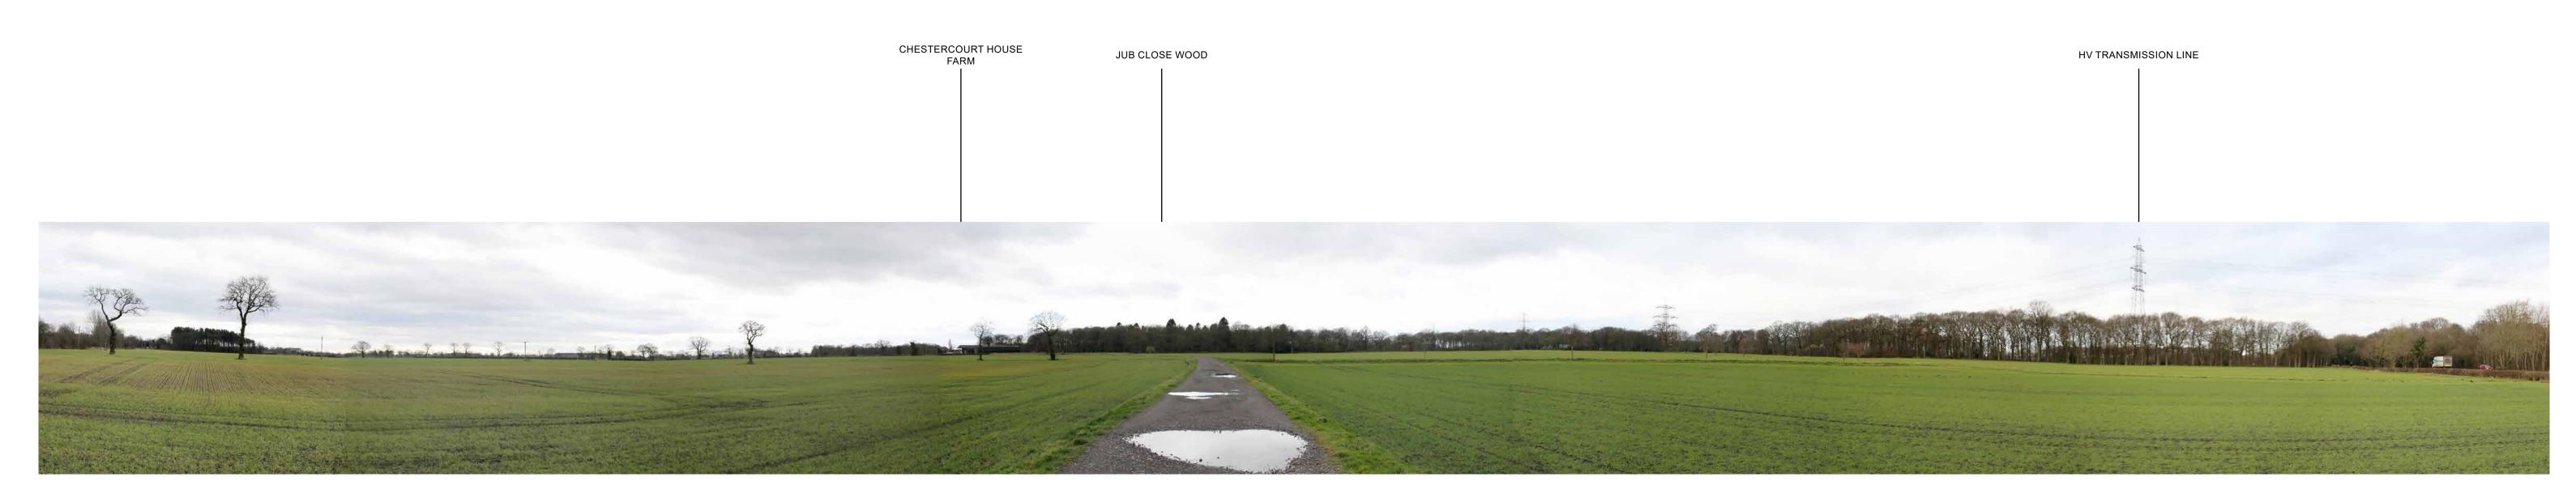

Site Appraisal Photograph G

#SLR ENSO GREEN HOLDINGS D LTD

SITE APPRAISAL PHOTOGRAPHS

LAND TO THE SOUTH OF SELBY,
NORTH YORKSHIRE
HELIOS RENEWABLE ENERGY
JOB NO. 404.012006.00001
DATE: AUG 2023 DRAWN: RSB CHECKED: JM APPROVED: JM
PHOTOGRAPH G DRAWING NO: FIGURE 7-SA-07