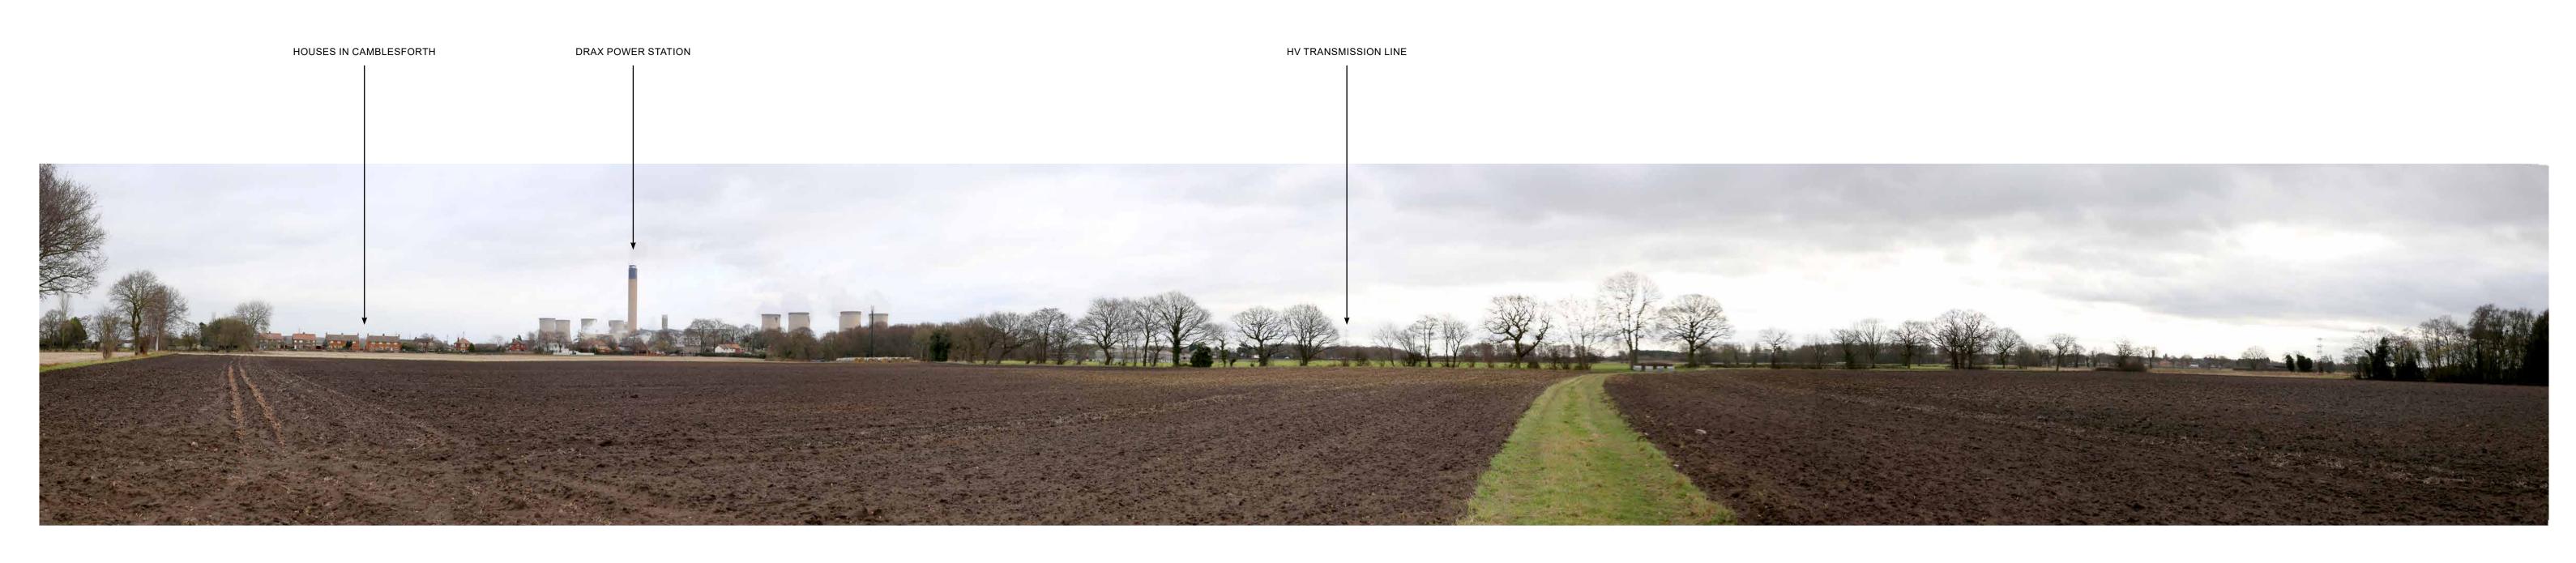

#SLR ENSO GREEN HOLDINGS D LTD

SITE APPRAISAL PHOTOGRAPHS

LAND TO THE SOUTH OF SELBY,
NORTH YORKSHIRE
HELIOS RENEWABLE ENERGY
JOB NO. 404.012006.00001
DATE: AUG 2023 DRAWN: RSB CHECKED: JM APPROVED: JM PHOTOGRAPH C DRAWING NO: FIGURE 7-SA-03