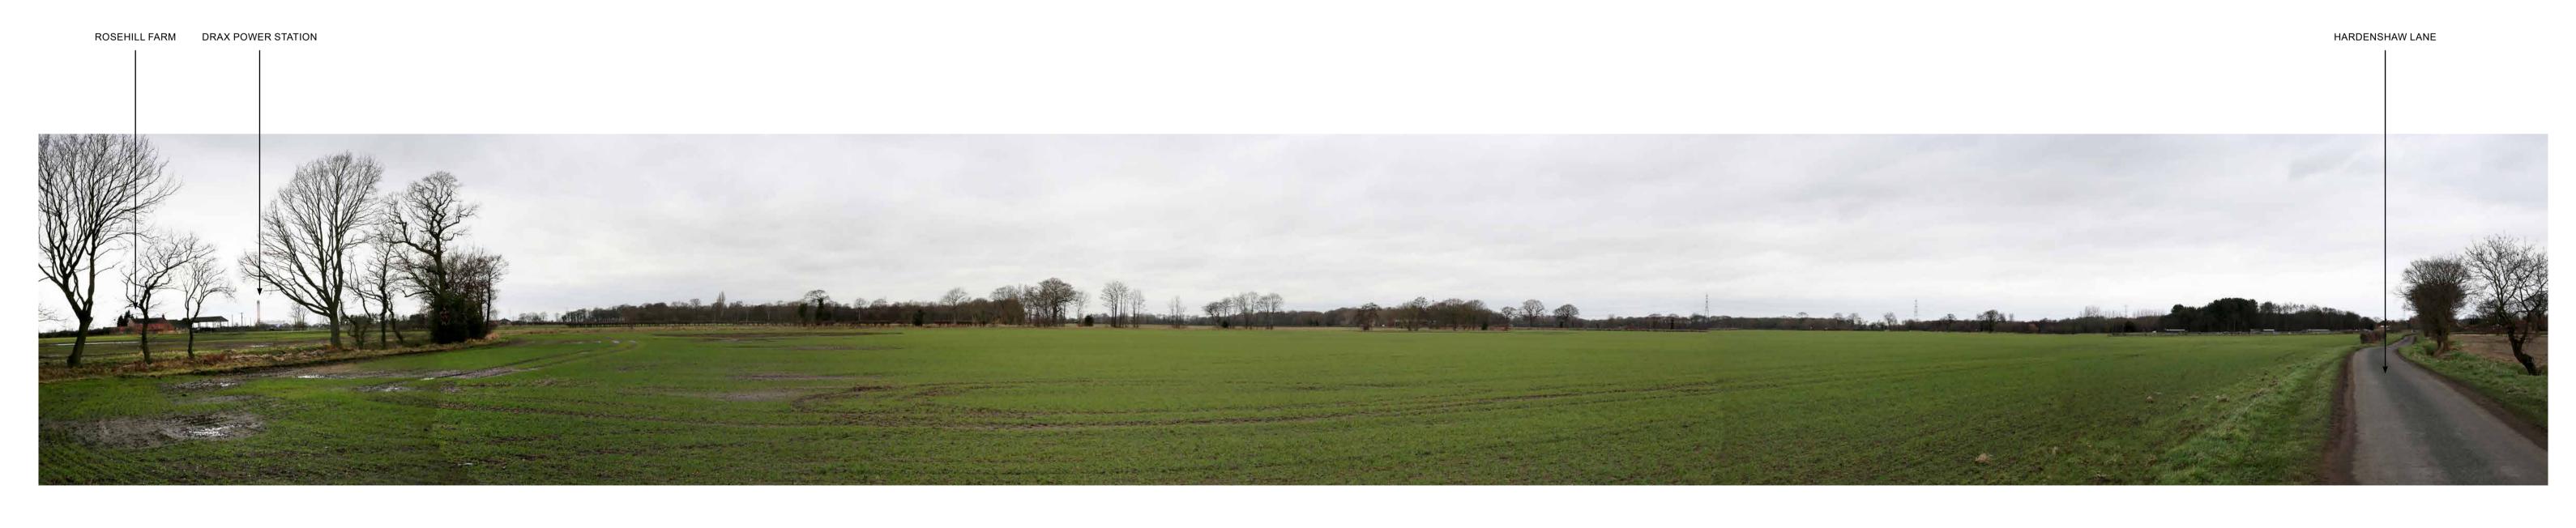

Site Appraisal Photograph D

This drawing and its content are the copyright of SLR Consulting Ltd and may not be reproduced or amended except by prior written permission. SLR Consulting Ltd accepts no liability for any amendments made by other persons.

## Site Appraisal Photograph E

SITE APPRAISAL PHOTOGRAPHS

LAND TO THE SOUTH OF SELBY,
NORTH YORKSHIRE
HELIOS RENEWABLE ENERGY
JOB NO. 404.012006.00001
DATE: AUG 2023 DRAWN: RSB CHECKED: JM APPROVED: JM
PHOTOGRAPH E DRAWING NO: FIGURE 7-SA-05